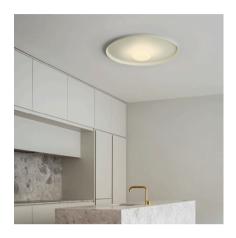

Design By Ramos & Bassols

Top is a ceiling or wall lamp that comes in a range of balanced colours that help to create very warm atmospheres. The Top collection offers indirect light that is confined within its diameter, forming a contrast with the outer part of the lamp.

# 1160

Design By Ramos & Bassols

Top is a ceiling or wall lamp that comes in a range of balanced colours that help to create very warm atmospheres. The Top collection offers indirect light that is confined within its diameter, forming a contrast with the outer part of the lamp.