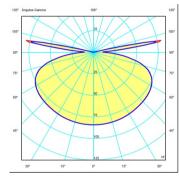

### 360° Surface Grazer Full-circle grazing light.

Photometric Data
These photometric data refer to finish 40. If you need the photometrics of other finishes please go to Download.

15.60 lm/W CG 478.39 lm 84.15 cd