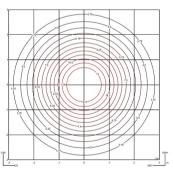

### 360° Surface Grazer Full-circle grazing light.

Photometric Data
These photometric data refer to finish 40. If you need the photometrics of other finishes please go to Download.

15.60 lm/W CG 478.39 lm 84.15 cd