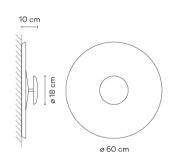

Design By Ramos & Bassols

Top is a ceiling or wall lamp that comes in a range of balanced colours that help to create very warm atmospheres. The Top collection offers indirect light that is confined within its diameter, forming a contrast with the outer part of the lamp.

# Model Sheet









| Dimming | Casambi / Push; 1-10V; DALI-2 |
|---------|-------------------------------|
|         |                               |

LED temperature

Packaging

2700 K / 3500 K

| Instalation type | Surface Canopy                                              |
|------------------|-------------------------------------------------------------|
| Materials        | Body: Aluminum<br>Diffuser: Aluminum<br>Ceiling rose: Steel |
| Light source     | 1 x LED PLATE 26,4W 700mA                                   |
| LED              | CRI>90 2880 lm 109.10<br>2700 K / 3500 K                    |
| Driver           | Constant Current 700<br>200~240 V V 50~60 Hz HZ             |
|                  | (IP20) 50-60Hz (200-240V)                                   |
| Application      | Ceiling Lamps