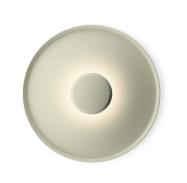

Design By Ramos & Bassols

Top is a ceiling or wall lamp that comes in a range of balanced colours that help to create very warm atmospheres. The Top collection offers indirect light that is confined within its diameter, forming a contrast with the outer part of the lamp.

# 1160

Design By Ramos & Bassols

Top is a ceiling or wall lamp that comes in a range of balanced colours that help to create very warm atmospheres. The Top collection offers indirect light that is confined within its diameter, forming a contrast with the outer part of the lamp.