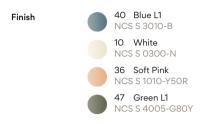

# Model Sheet

| Dimming | Casambi / Push; 1-10V; DALI-2 |
|---------|-------------------------------|
|         |                               |

LED temperature

Packaging

2700 K / 3500 K

| Instalation type | Surface Canopy                                              |
|------------------|-------------------------------------------------------------|
| Materials        | Body: Aluminum<br>Diffuser: Aluminum<br>Ceiling rose: Steel |
| Light source     | 1 x LED PLATE 26,4W 700mA                                   |
| LED              | CRI>90 2880 lm 109.10<br>2700 K / 3500 K                    |
| Driver           | Constant Current 700<br>200~240 V V 50~60 Hz HZ             |
|                  | (IP20) 50-60Hz (200-240V)                                   |
| Application      | Ceiling Lamps                                               |
|                  | 1 B                                                         |