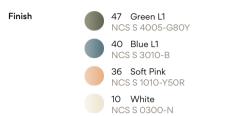

#### Photometric Data

These photometric data refer to finish 36. If you need the photometrics of other finishes please go to Download.

Efficiency Coordinate System 66.69 lm/W CG Total Flux 3103.46 lm Maximum Value 813.96 c