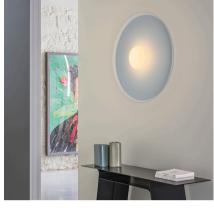

Design By Ramos & Bassols

Top is a ceiling lamp with surface installation. It features simple lines that blend in with the ceiling as much as possible. The light reflected by the glass diffuser is confined within the rosette, as if the light were framed.

# 1170

Design By Ramos & Bassols

Top is a ceiling lamp with surface installation. It features simple lines that blend in with the ceiling as much as possible. The light reflected by the glass diffuser is confined within the rosette, as if the light were framed.