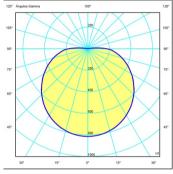

## 360° Surface Grazer Full-circle grazing light.

#### Photometric Data

These photometric data refer to finish 36. If you need the photometrics of other finishes please go to Download.

Efficiency Coordinate System 66.69 lm/W CG Total Flux 3103.46 lm Maximum Value 813.96 c