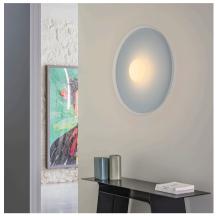

Design By Ramos & Bassols

Top is a ceiling lamp with surface installation. It features simple lines that blend in with the ceiling as much as possible. The light reflected by the glass diffuser is confined within the rosette, as if the light were framed.

# 1170

Design By Ramos & Bassols

Top is a ceiling lamp with surface installation. It features simple lines that blend in with the ceiling as much as possible. The light reflected by the glass diffuser is confined within the rosette, as if the light were framed.