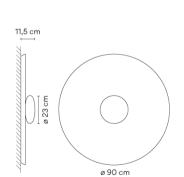

## Model Sheet

color Dimming Push; 1-10V; DALI-2 / Casambi

2700 K / 3500 K

LED temperature

**Application Packaging** 

| Instalation type | Surface Canopy                                                         |
|------------------|------------------------------------------------------------------------|
| Materials        | Body: Aluminum<br>Ceiling rose: Aluminum<br>Diffuser: Opal blown-glass |
| Light source     | 3 x LED 13,4W 700mA                                                    |
| LED              | CRI>90 3300 lm 82.08<br>2700 K / 3500 K                                |
| Driver           | Constant Current 700<br>220~240 V V 50~60 Hz HZ                        |
|                  |                                                                        |

1.16 m x 1.16 m x 0.35 m Gross weigth 7.7 Net weigth 5.3 Vol. 0.4709

Ceiling Lamps

IP20 Dry Location 50-60Hz