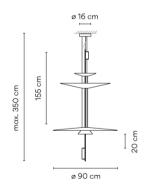

# Model Sheet

Optional : Extra cable length Min. quantity, upcharge and extra lead time apply [EN]

Instalation type

Surface Canopy

Materials

LED support: Aluminum Shade: PMMA Rods: Steel Ceiling rose: Steel

Light source

3 x LED 5,6W 500mA

LED

CRI>90 2083 lm 124 2700 K / 3500 K