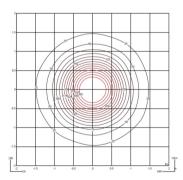

#### Photometric Data

Efficiency Coordinate System **Total Flux** Maximum Value

79.31% CG 2083.26 1344.47