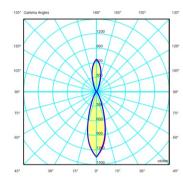

#### Photometric Data

Efficiency Coordinate System **Total Flux** Maximum Value

79.31% CG 2083.26 1344.47