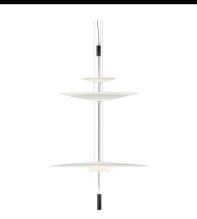

# 1560

Design By Antoni Arola

The designer Antoni Arola has created the Flamingo lamps collection for Vibia. A collection of pendant lights that provides an ambient light through a thermoplastic translucent diffuser which performs like a spot light thanks to its LED light source.

#### Volumetric Diffuser

Subtly directed, diffused light that generates a soft hierarchy of light on to the illuminated surface