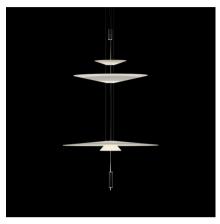

# 1560

Design By Antoni Arola

The designer Antoni Arola has created the Flamingo lamps collection for Vibia. A collection of pendant lights that provides an ambient light through a thermoplastic translucent diffuser which performs like a spot light thanks to its LED light source.

#### Volumetric Diffuser

Subtly directed, diffused light that generates a soft hierarchy of light on to the illuminated surface