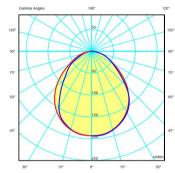

## Photometric Data

Efficiency Coordinate System Total Flux Maximum Value

31.88 lm/W CG 192.18 lm 80.54 cd