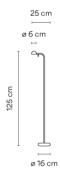

Materials

Head: Aluminium Base: Zinc Alloy

Diffuser: PC- Polycarbonate

1x LED 4,48W 350mA

Rods: Steel

Light source

E

LED

Floor and Table Lamps

Packaging

0.33 m x 0.265 m x 1.496 m Gross weigth 7.45

Net weigth 3.8 Vol. 0.1308