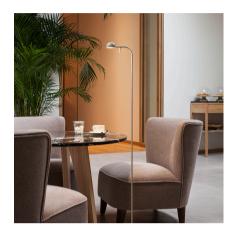

Design By Ichiro Iwasaki

Floor lamp. Design by Ichiro Iwasaki. This reading lamp is characterized by having a diffuser with an adjustable head. Available in white, black, cream and green matt finishes.

Floor and Table Lamps

Packaging

0.33 m x 0.265 m x 1.496 m Gross weigth 7.45

Net weigth 3.8 Vol. 0.1308