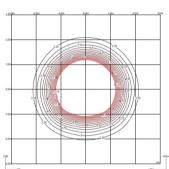

## Photometric Data

Efficiency Coordinate System Total Flux Maximum Value

31.88 lm/W CG 192.18 lm 80.54 cd