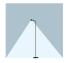

sign by Ichiro Iwasaki. This reading lamp is characterized by having a diffuser with an adjustable head. Available in white, black, cream and green matt finishes.

# Model Sheet







#### Finish 58 Cream NCS S 2005-Y20R 23 Warm White test ral

04 Black NCS 9000N

LED temperature

2700 K

Dimming

On/Off

Instalation type

Plug-in

Materials

Head: Aluminium Base: Zinc Alloy

Diffuser: PC- Polycarbonate

1x LED 4,48W 350mA

Rods: Steel

Light source

E

LED

CRI>90 452.95 lm 100.66

2700 K

Driver

Constant Current 350 100~240 V V 50~60 Hz HZ

Remarks

Switch on the cable

Bi-volt 50-60Hz

**Application** 

Floor and Table Lamps

Packaging

0.33 m x 0.265 m x 1.496 m Gross weigth 7.45

Net weigth 3.8 Vol. 0.1308

## Lighting effect

#### Reading

High intensity, glare-free task lighting



## Photometric Data





Efficiency Coordinate System Total Flux Maximum Value

31.88 lm/W CG 192.18 lm 80.54 cd

## Other Applications



All of our products come with a five-year warranty. Check our legal terms at www.vibia.com/warranty