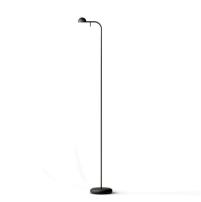

Design By Ichiro Iwasaki

Floor lamp. Design by Ichiro Iwasaki. This reading lamp is characterized by having a diffuser with an adjustable head. Available in white, black, cream and green matt finishes.

Materials

Head: Aluminium Base: Zinc Alloy

Diffuser: PC- Polycarbonate

1x LED 4,48W 350mA

Rods: Steel

Light source

E

LED