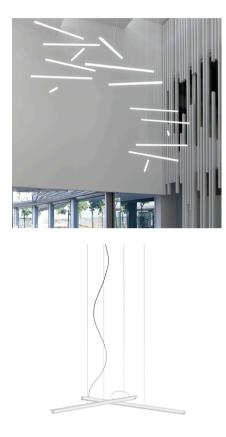

# Halo lineal

## Design By Martín Azúa

HALO is a hanging lamp with two intertwined, straight pieces, which creates subtle, magical lighting. Designed by Martín Azúa. By combining different pieces you can show off hanging lights which float in the air to fit harmoniously into the room. It is available in matt white lacquer.