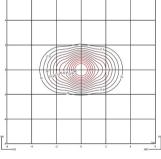

#### 60.85 lm/W CG 2314.68 lm 466.14 cd

Other Applications

**Optional : Extra cable length** Min. quantity, upcharge and extra lead time apply [EN]

21 cm \_\_\_\_ ø 30,5 cm

100

152 cm

max. 250 cm

39 cm