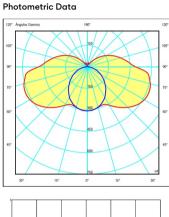

#### 60.85 lm/W CG 2314.68 lm 466.14 cd

Other Applications

**Optional : Extra cable length** Min. quantity, upcharge and extra lead time apply [EN]

21 cm \_\_\_\_ ø 30,5 cm

100

152 cm

max. 250 cm

39 cm