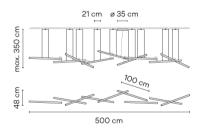

## Model Sheet

Optional: Extra cable length
Min. quantity, upcharge and extra lead time
apply [EN]

Finish 03 White RAL 9016

LED temperature color

2700 K / 3000 K

Dimming

1-10V / Casambi / DALI

Instalation type Remote Micro / Surface Canopy

[IP20] [Bi-volt] [50-60Hz] **1-10V** 

Application Hanging lamps

Packaging 2 Box

1.15 m x 0.23 m x 0.21 m Gross weigth 16.2 Net weigth 14.75 Vol. 0.0706