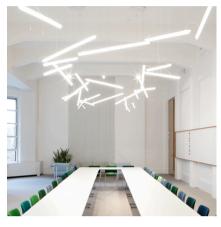

# Halo lineal

## 2343

Design By Martín Azúa

HALO is a hanging lamp with nine intertwined, straight pieces, which creates subtle, magical lighting. Designed by Martín Azúa. By combining different pieces you can show off hanging lights which float in the air to fit harmoniously into the room. It is available in matt white lacquer.