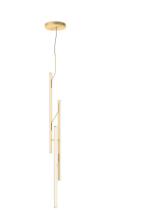

# 2356

Design By Martín Azúa

Hanging lamp. Providing an ambient or indirect light through its vertical methacrylate diffuser. The diffuser is supported by a fine grade steel structure. The back part of the diffuser in steel is finished in either a gold or black colour lending it a clean decorative aesthetic.

#### Volumetric Diffuser

Subtly directed, diffused light that generates a soft hierarchy of light on to the illuminated surface