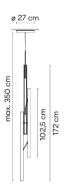

# Model Sheet

Optional : Extra cable length
Min. quantity, upcharge and extra lead time
apply [EN]

11 Black NCS S 8500-N

LED temperature color

2700 K / 3000 K

Dimmina

Casambi / 1-10V / DALI

Instalation type

Surface Canopy

Materials

Diffuser: PMMA LED support: Aluminum Pendant structure: Steel Ceiling rose: Steel

Light source

3 x LED STRIP 24V 15,3W

(A+)

LED

CRI>80 4584 lm 99.87 2700 K / 3000 K

2 m x 0.33 m x 0.31 m

Gross weigth 9.8 Net weigth 6.06 Vol. 0.2046