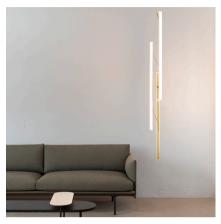

# 2356

Design By Martín Azúa

Hanging lamp. Providing an ambient or indirect light through its vertical methacrylate diffuser. The diffuser is supported by a fine grade steel structure. The back part of the diffuser in steel is finished in either a gold or black colour lending it a clean decorative aesthetic.

#### Volumetric Diffuser

Subtly directed, diffused light that generates a soft hierarchy of light on to the illuminated surface