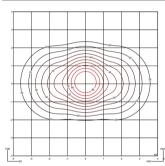

### Lighting effect

#### Volumetric Diffuser

Subtly directed, diffused light that generates a soft hierarchy of light on to the illuminated surface

#### Photometric Data