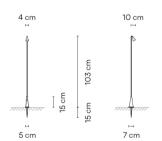

## Model Sheet

Finish 07 Khaki

54 Oxide RAL 8014

Dimming On/Off

LED temperature

color

Surface Instalation type

Materials Shade: Aluminum

Base: Aluminum Vertical tube: Steel Disc: Stainless steel

2700 K / 3500 K

1 x LED 2,1W 700mA Light source

G

CRI>90 199 lm 95 LED 2700 K / 3500 K

Constant Current 700 100~240 Driver

V V 50~60 Hz HZ

Spike Remarks

> ↓ F LED [IP64] Bi-volt 50-60Hz

**Application** Outdoor lamps

**Packaging** 1 Box 1.61 m x 0.16 m x 0.16 m

Gross weigth 2.4 Net weigth 2.16 Vol. 0.0412

Lighting effect

Direct Surface Grazer

Directed grazing light.