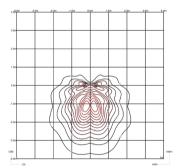

revolving and adjustable. It is ideal for illuminating garden spaces and paths. Designed by Liévore, Altherr, Molina, it is available in two colours: khaki lacquer or matt oxide.

## Model Sheet







Finish 07 Khaki

54 Oxide RAL 8014

Dimming On/Off

LED temperature

color

Surface Instalation type

Materials Shade: Aluminum

Base: Aluminum Vertical tube: Steel Disc: Stainless steel

2700 K / 3500 K

1 x LED 2,1W 700mA Light source

G

CRI>90 199 lm 95 LED 2700 K / 3500 K

Constant Current 700 100~240 Driver

V V 50~60 Hz HZ

Spike Remarks

> ↓ F LED [IP64] Bi-volt 50-60Hz

**Application** Outdoor lamps

**Packaging** 1 Box 1.61 m x 0.16 m x 0.16 m

Gross weigth 2.4 Net weigth 2.16 Vol. 0.0412

Lighting effect

Direct Surface Grazer

Directed grazing light.



#### Photometric Data





### Other Applications



All of our products come with a five-year warranty. Check our legal terms at www.vibia.com/warranty