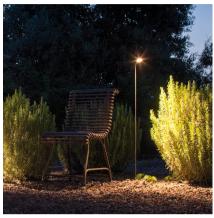

## 4625

Design By Lievore Altherr Molina

BRISA is an outdoor lamp that is revolving and adjustable. It is ideal for illuminating garden spaces and paths. Designed by Liévore, Altherr, Molina, it is available in two colours: khaki lacquer or matt oxide.