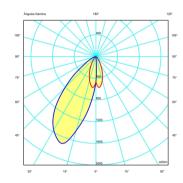

is revolving and adjustable. It is ideal for illuminating garden spaces and paths. Designed by Liévore, Altherr, Molina, it is available in two colours: khaki lacquer or matt oxide.

## Model Sheet







Finish 07 Khaki

54 Oxide RAL 8014

Dimming On/Off

LED temperature

color

Surface Instalation type

Materials Shade: Aluminum

Base: Aluminum Vertical tube: Steel Disc: Stainless steel

2700 K / 3500 K

1 x LED 2,1W 700mA Light source

G

CRI>90 199 lm 95 LED 2700 K / 3500 K

Constant Current 700 100~240 Driver

V V 50~60 Hz HZ

Spike Remarks

> ↓ F LED [IP64] Bi-volt 50-60Hz

**Application** Outdoor lamps

**Packaging** 1 Box 1.61 m x 0.16 m x 0.16 m

Gross weigth 2.4 Net weigth 2.16 Vol. 0.0412

Lighting effect

Direct Surface Grazer

Directed grazing light.



#### Photometric Data





### Other Applications



All of our products come with a five-year warranty. Check our legal terms at www.vibia.com/warranty