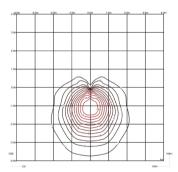

revolving and adjustable. It is ideal for illuminating garden spaces and paths. Designed by Liévore, Altherr, Molina, it is available in two colours: khaki lacquer or matt oxide.

# Model Sheet







54 Oxide Finish RAL 8014 07 Khaki RAI 7039

LED temperature color

2700 K / 3500 K

On/Off Dimming

Built-in Instalation type

Shade: Aluminum Materials Base: Aluminum

Vertical tube: Steel Disc: Stainless steel

1 x LED 2,1W 700mA Light source

G

CRI>90 199 lm 95 LED 2700 K / 3500 K

Constant Current 700 100~240 Driver

V V 60 Hz HZ

Built-in Remarks

↓ F LED [IP65]

Bi-volt 60Hz

Outdoor lamps **Application** 

**Packaging** 1.61 m x 0.16 m x 0.16 m

Gross weigth 2.4 Net weigth 2.16 Vol. 0.0412

#### Lighting effect

Direct Surface Grazer Directed grazing light.



## Photometric Data





### Other Applications



All of our products come with a five-year warranty. Check our legal terms at www.vibia.com/warranty