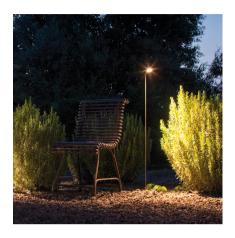

## 4630

Design By Lievore Altherr Molina

BRISA is a fitted outdoor lamp that is revolving and adjustable. It is ideal for illuminating garden spaces and paths. Designed by Liévore, Altherr, Molina, it is available in two colours: khaki lacquer or matt oxide.

Outdoor lamps **Application** 

**Packaging** 1.61 m x 0.16 m x 0.16 m

Gross weigth 2.4 Net weigth 2.16 Vol. 0.0412