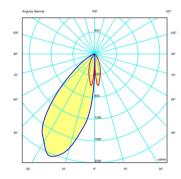

is revolving and adjustable. It is ideal for illuminating garden spaces and paths. Designed by Liévore, Altherr, Molina, it is available in two colours: khaki lacquer or matt oxide.

# Model Sheet







54 Oxide Finish RAL 8014 07 Khaki RAI 7039

LED temperature color

2700 K / 3500 K

On/Off Dimming

Built-in Instalation type

Shade: Aluminum Materials Base: Aluminum

Vertical tube: Steel Disc: Stainless steel

1 x LED 2,1W 700mA Light source

G

CRI>90 199 lm 95 LED 2700 K / 3500 K

Constant Current 700 100~240 Driver

V V 60 Hz HZ

Built-in Remarks

↓ F LED [IP65]

Bi-volt 60Hz

Outdoor lamps **Application** 

**Packaging** 1.61 m x 0.16 m x 0.16 m

Gross weigth 2.4 Net weigth 2.16 Vol. 0.0412

#### Lighting effect

Direct Surface Grazer Directed grazing light.



## Photometric Data





### Other Applications



All of our products come with a five-year warranty. Check our legal terms at www.vibia.com/warranty