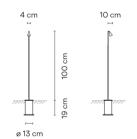

# Model Sheet

54 Oxide Finish RAL 8014 07 Khaki RAI 7039

LED temperature color

2700 K / 3500 K

On/Off Dimming

Built-in Instalation type

Shade: Aluminum Materials Base: Aluminum

Vertical tube: Steel Disc: Stainless steel

Outdoor lamps **Application** 

**Packaging** 1.61 m x 0.16 m x 0.16 m

Gross weigth 2.4 Net weigth 2.16 Vol. 0.0412