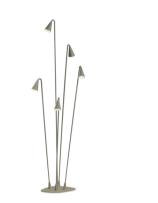

### 4640

Design By Lievore Altherr Molina

BRISA is a fitted outdoor lamp with five revolving, adjustable arms. It is ideal for illuminating garden spaces and paths. Designed by Liévore, Altherr, Molina, it is available in two colours: khaki lacquer or matt oxide

## Model Sheet

54 Oxide Finish RAL 8014 07 Khaki **RAL 7039** 

LED temperature color

2700 K / 3500 K

On/Off Dimming

Built-in Instalation type

Shade: Aluminum Materials Base: Aluminum

Vertical tube: Steel Disc: Stainless steel