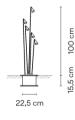

## Model Sheet

54 Oxide Finish RAL 8014 07 Khaki **RAL 7039** 

LED temperature color

2700 K / 3500 K

On/Off Dimming

Built-in Instalation type

Shade: Aluminum Materials Base: Aluminum

Vertical tube: Steel Disc: Stainless steel

1 Box 1.162 m x 0.367 m x 0.318 m Gross weigth 7.5 Net weigth 6.75 Vol. 0.1356