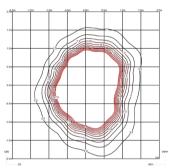

ng, adjustable arms. It is ideal for illuminating garden spaces and paths. Designed by Liévore, Altherr, Molina, it is available in two colours: khaki lacquer or matt oxide

## Model Sheet









54 Oxide Finish RAL 8014 07 Khaki **RAL 7039** 

LED temperature color

2700 K / 3500 K

On/Off Dimming

Built-in Instalation type

Shade: Aluminum Materials Base: Aluminum

Vertical tube: Steel Disc: Stainless steel

5 x LED 2,1W 700mA Light source

G

CRI>90 996 lm 95 LED 2700 K / 3500 K

Constant Current 700 100~240 Driver V V 50~60 Hz HZ

↓ F LED [IP65]

Bi-volt 50-60Hz

Outdoor lamps **Application** 

**Packaging** 

1 Box 1.162 m x 0.367 m x 0.318 m Gross weigth 7.5 Net weigth 6.75 Vol. 0.1356

#### Lighting effect

Direct Surface Grazer Directed grazing light.



#### Photometric Data





#### Other Applications



All of our products come with a five-year warranty. Check our legal terms at www.vibia.com/warranty