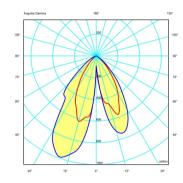

ving, adjustable arms. It is ideal for illuminating garden spaces and paths. Designed by Liévore, Altherr, Molina, it is available in two colours: khaki lacquer or matt oxide

## Model Sheet









54 Oxide Finish RAL 8014 07 Khaki **RAL 7039** 

LED temperature color

2700 K / 3500 K

On/Off Dimming

Built-in Instalation type

Shade: Aluminum Materials Base: Aluminum

Vertical tube: Steel Disc: Stainless steel

5 x LED 2,1W 700mA Light source

G

CRI>90 996 lm 95 LED 2700 K / 3500 K

Constant Current 700 100~240 Driver V V 50~60 Hz HZ

↓ F LED [IP65]

Bi-volt 50-60Hz

Outdoor lamps **Application** 

**Packaging** 

1 Box 1.162 m x 0.367 m x 0.318 m Gross weigth 7.5 Net weigth 6.75 Vol. 0.1356

#### Lighting effect

Direct Surface Grazer Directed grazing light.



#### Photometric Data





#### Other Applications



All of our products come with a five-year warranty. Check our legal terms at www.vibia.com/warranty