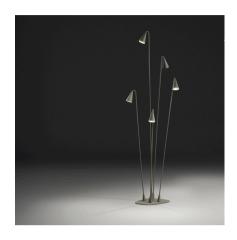

### 4640

Design By Lievore Altherr Molina

BRISA is a fitted outdoor lamp with five revolving, adjustable arms. It is ideal for illuminating garden spaces and paths. Designed by Liévore, Altherr, Molina, it is available in two colours: khaki lacquer or matt oxide

## Model Sheet

54 Oxide Finish RAL 8014 07 Khaki **RAL 7039** 

LED temperature color

2700 K / 3500 K

On/Off Dimming

Built-in Instalation type

Shade: Aluminum Materials Base: Aluminum

Vertical tube: Steel Disc: Stainless steel