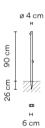

Wall mount

Materials

Cane: PES + FG- Fiberglass

Diffuser: PMMA

Light source

2 x LED 2,1W 700mA

LED

CRI>90 399 lm 95 2700 K / 3500 K

Driver

Constant Current 700 100~240 V V 50~60 Hz HZ

↓ F/ LED IP66

Bi-volt 50-60Hz

**Application** 

Outdoor lamps

**Packaging** 

1 Box 1.6 m x 0.125 m x 0.125 m Gross weigth 4.7 Net weigth 4.23

Vol. 0.025