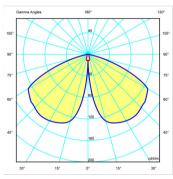

#### Lighting effect

#### Accent

Narrow: Angles less than 20°. Suitable for generating high contrasts or projections at far distances. Medium: Angles between 20° and 40°. Suitable for generating medium contrasts or projections at medium distances. Wide: Angles greater than 40°. Suitable for generating moderate contrasts or projections at near distances.

#### Photometric Data

Efficiency Coordinate System Total Flux Maximum Value

25.25% CG 352.44 lm 143.12 cd/klm

All of our products come with a five-year warranty. Check our legal terms at www.vibia.com/warranty