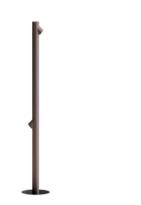

### 4801

Design By Antoni Arola & Enric Rodríguez

Bamboo is an outdoor beacon with three finishes that make it possible to camouflage and integrate it into the landscape, with the added surprise that it produces light. Available in khaki, stainless steel and off-white. Designed by Antoni Arola & Enric Rodríguez.

## 4801

Design By Antoni Arola & Enric Rodríguez

Bamboo is an outdoor beacon with three finishes that make it possible to camouflage and integrate it into the landscape, with the added surprise that it produces light. Available in khaki, stainless steel and off-white. Designed by Antoni Arola & Enric Rodríguez.