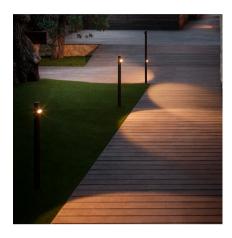

### 4801

Design By Antoni Arola & Enric Rodríguez

Bamboo is an outdoor beacon with three finishes that make it possible to camouflage and integrate it into the landscape, with the added surprise that it produces light. Available in khaki, stainless steel and off-white. Designed by Antoni Arola & Enric Rodríguez.

## 4801

Design By Antoni Arola & Enric Rodríguez

Bamboo is an outdoor beacon with three finishes that make it possible to camouflage and integrate it into the landscape, with the added surprise that it produces light. Available in khaki, stainless steel and off-white. Designed by Antoni Arola & Enric Rodríguez.