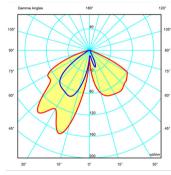

4 Oxide

LED temperature color

On/Off

2700 K / 3500 K

RAL 8017

Instalation type Built-in

Materials Cane: PES + FG- Fiberglass
Diffuser: PMMA

Light source 3 x LED 2,1W 700mA

G

LED CRI>90 598 lm 95 2700 K / 3500 K

**Driver** Constant Current 700 100~240 V V 50~60 Hz HZ

Ei-volt 50-60Hz

Outdoor lamps

Packaging 2 Box

**Application** 

0.38 m x 0.38 m x 0.29 m Gross weigth 8.2 Net weigth 5.56 Vol. 0.0769

#### Lighting effect

#### Accent

Narrow: Angles less than 20°. Suitable for generating high contrasts or projections at far distances. Medium: Angles between 20° and 40°. Suitable for generating medium contrasts or projections at medium distances. Wide: Angles greater than 40°. Suitable for generating moderate contrasts or projections at near distances.



#### Photometric Data





# Other Applications



All of our products come with a five-year warranty. Check our legal terms at www.vibia.com/warranty