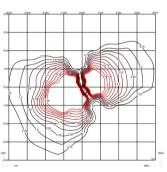

Oxide

LED temperature color

On/Off

2700 K / 3500 K

RAL 8017

Instalation type Built-in

Materials Cane: PES + FG- Fiberglass
Diffuser: PMMA

Light source 3 x LED 2,1W 700mA

G

LED CRI>90 598 lm 95 2700 K / 3500 K

**Driver** Constant Current 700 100~240 V V 50~60 Hz HZ

Ei-volt 50-60Hz

Outdoor lamps

Packaging 2 Box

**Application** 

0.38 m x 0.38 m x 0.29 m Gross weigth 8.2 Net weigth 5.56 Vol. 0.0769

#### Lighting effect

#### Accent

Narrow: Angles less than 20°. Suitable for generating high contrasts or projections at far distances. Medium: Angles between 20° and 40°. Suitable for generating medium contrasts or projections at medium distances. Wide: Angles greater than 40°. Suitable for generating moderate contrasts or projections at near distances.



#### Photometric Data





# Other Applications



All of our products come with a five-year warranty. Check our legal terms at www.vibia.com/warranty