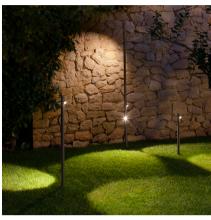

# 4804

Design By Antoni Arola & Enric Rodríguez

Bamboo is an outdoor beacon with three finishes that make it possible to camouflage and integrate it into the landscape, with the added surprise that it produces light. Available in khaki, stainless steel and off-white. Designed by Antoni Arola & Enric Rodríguez.

#### Accent

Narrow: Angles less than 20°. Suitable for generating high contrasts or projections at far distances. Medium: Angles between 20° and 40°. Suitable for generating medium contrasts or projections at medium distances. Wide: Angles greater than 40°. Suitable for generating moderate contrasts or projections at near distances.