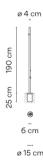

### Finish 07 Khaki RAL 7006 54 Oxide

LED temperature color

On/Off

2700 K / 3500 K

RAL 8017

Instalation type Built-in

Materials Cane: PES + FG- Fiberglass
Diffuser: PMMA

Light source 3 x LED 2,1W 700mA

G

LED CRI>90 598 lm 95 2700 K / 3500 K

**Driver** Constant Current 700 100~240 V V 50~60 Hz HZ

Ei-volt 50-60Hz

Outdoor lamps

Packaging 2 Box

**Application** 

0.38 m x 0.38 m x 0.29 m Gross weigth 8.2 Net weigth 5.56 Vol. 0.0769