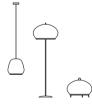

# Knit 7480

# $\langle \langle \rangle \rangle$

Design By Meike Harde

The Knit is a floor lamp that provides a diffuse 360º light through its fabric shade, and a descending light, creating a soft light effect that generates a warm, cosy atmosphere.

24 Beige M1

# Model Sheet





### Lighting effect

#### Volumetric Diffuser Subtly directed, diffused light that generates a soft hierarchy of light on to the illuminated surface



## Photometric Data







1842.25 lm 186.24 cd

**Other Applications** 



All of our products come with a five-year warranty. Check our legal terms at www.vibia.com/warranty

Vibia Lighting, S.L.U.

Office / Oficina Progrés 4-6. 08850 Gavà. Barcelona, Spain.

178 cm

International T +34 934 796 971 Spain / Portugal T +34 934 796 970 customer.service@vibia.com vibia.com