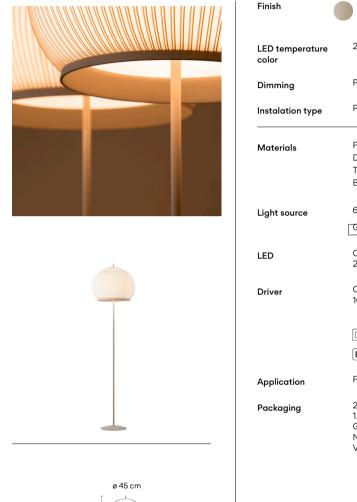

# $\langle \langle \rangle \rangle$

Design By Meike Harde

The Knit is a floor lamp that provides a diffuse 360º light through its fabric shade, and a descending light, creating a soft light effect that generates a warm, cosy atmosphere.

### Lighting effect

#### Volumetric Diffuser Subtly directed, diffused light that generates a soft hierarchy of light on to the illuminated surface