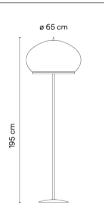

# $\vee \mid \exists \mid \wedge$

## 7487

Design By Meike Harde

The Knit is a floor lamp that provides a diffuse 360º light through its fabric shade, and a descending light, creating a soft light effect that generates a warm, cosy atmosphere.

# Model Sheet









## Lighting effect

#### Volumetric Diffuser

Subtly directed, diffused light that generates a soft hierarchy of light on to the illuminated surface



#### Photometric Data





Efficiency Coordinate System Total Flux Maximum Value 59.24 lm/W CG 2645.16 lm 266.71 cd

## Other Applications



All of our products come with a five-year warranty. Check our legal terms at www.vibia.com/warranty