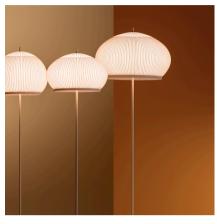

## 7487

Design By Meike Harde

The Knit is a floor lamp that provides a diffuse 360º light through its fabric shade, and a descending light, creating a soft light effect that generates a warm, cosy atmosphere.