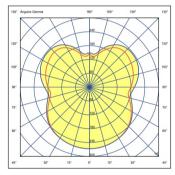

## Lighting effect

#### Volumetric Diffuser

Subtly directed, diffused light that generates a soft hierarchy of light on to the illuminated surface