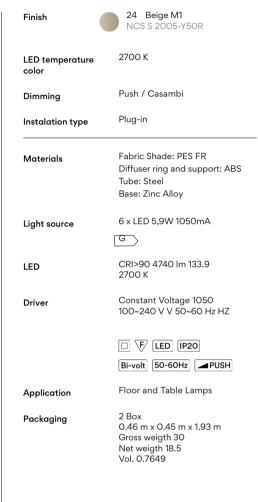

# $\vee \mid \exists \mid \wedge$

## 7487

Design By Meike Harde

The Knit is a floor lamp that provides a diffuse 360º light through its fabric shade, and a descending light, creating a soft light effect that generates a warm, cosy atmosphere.

# Model Sheet









## Lighting effect

#### Volumetric Diffuser

Subtly directed, diffused light that generates a soft hierarchy of light on to the illuminated surface



#### Photometric Data





Efficiency Coordinate System Total Flux Maximum Value 59.24 lm/W CG 2645.16 lm 266.71 cd

## Other Applications



All of our products come with a five-year warranty. Check our legal terms at www.vibia.com/warranty