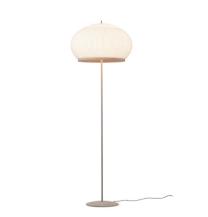

## 7487

Design By Meike Harde

The Knit is a floor lamp that provides a diffuse 360º light through its fabric shade, and a descending light, creating a soft light effect that generates a warm, cosy atmosphere.