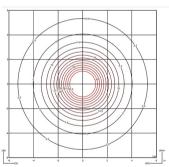

#### Photometric Data

Efficiency Coordinate System Total Flux Maximum Value 59.24 lm/W CG 2645.16 lm 266.71 cd