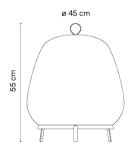

Design By Meike Harde

Due to its large size, the Knit floor lamp takes centre stage, drawing people towards it by attracting their gazes, while its fabric shade has a welcoming tactile quality. The ring in its upper part makes it easily portable.

Instalation type

Plug-in

Materials

Fabric Shade: PES FR Diffuser ring and support: ABS

Diffuser: PMMA

Light source

6 x LED 5,9W 1050mA

LED