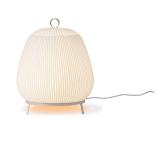

Design By Meike Harde

Due to its large size, the Knit floor lamp takes centre stage, drawing people towards it by attracting their gazes, while its fabric shade has a welcoming tactile quality. The ring in its upper part makes it easily portable.