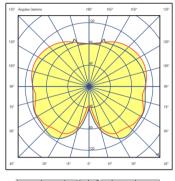

# Photometric Data

Efficiency Coordinate System Total Flux Maximum Value

50.38 lm/W CG 1286.57 lm 125.33 cd