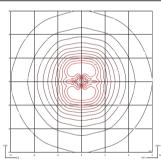

# Photometric Data

Efficiency Coordinate System Total Flux Maximum Value

50.38 lm/W CG 1286.57 lm 125.33 cd