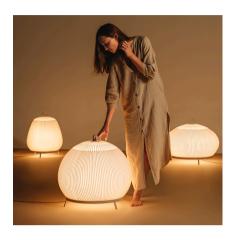

Design By Meike Harde

Due to its large size, the Knit floor lamp takes centre stage, drawing people towards it by attracting their gazes, while its fabric shade has a welcoming tactile quality. The ring in its upper part makes it easily portable.

### Lighting effect

### Volumetric Diffuser

Subtly directed, diffused light that generates a soft hierarchy of light on to the illuminated surface