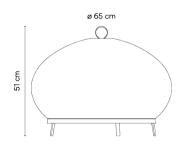

### Design By Meike Harde

Due to its large size, the Knit floor lamp takes centre stage, drawing people towards it by attracting their gazes, while its fabric shade has a welcoming tactile quality. The ring in its upper part makes it easily portable.

### Model Sheet

| Finish                   | 24 Beige M1<br>NCS S 2005-Y50R                                                     |
|--------------------------|------------------------------------------------------------------------------------|
| LED temperature<br>color | 2700 K                                                                             |
| Dimming                  | Casambi                                                                            |
| Instalation type         | Plug-in                                                                            |
| Materials                | Fabric Shade: PES FR<br>Diffuser ring and support: ABS<br>Diffuser: PMMA           |
| Light source             | 6 x LED 5,9W 1050mA                                                                |
| LED                      | CRI>90 4740 lm 133.9<br>2700 K                                                     |
| Driver                   | Constant Voltage 1050<br>100~240 V V 50~60 Hz HZ                                   |
|                          | Dimmable LED<br>IP20 Bi-volt 50-60Hz                                               |
| Application              | Floor and Table Lamps                                                              |
| Packaging                | 1 Box<br>0.8 m x 0.8 m x 0.75 m<br>Gross weigth 7.5<br>Net weigth 4.5<br>Vol. 0.48 |
|                          |                                                                                    |