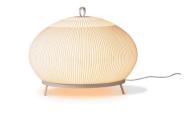

### Design By Meike Harde

Due to its large size, the Knit floor lamp takes centre stage, drawing people towards it by attracting their gazes, while its fabric shade has a welcoming tactile quality. The ring in its upper part makes it easily portable.

### Model Sheet

| Finish                   | 24 Beige M1<br>NCS S 2005-Y50R                                                     |
|--------------------------|------------------------------------------------------------------------------------|
| LED temperature<br>color | 2700 K                                                                             |
| Dimming                  | Casambi                                                                            |
| Instalation type         | Plug-in                                                                            |
| Materials                | Fabric Shade: PES FR<br>Diffuser ring and support: ABS<br>Diffuser: PMMA           |
| Light source             | 6 x LED 5,9W 1050mA                                                                |
| LED                      | CRI>90 4740 lm 133.9<br>2700 K                                                     |
| Driver                   | Constant Voltage 1050<br>100~240 V V 50~60 Hz HZ                                   |
|                          | Dimmable LED<br>IP20 Bi-volt 50-60Hz                                               |
| Application              | Floor and Table Lamps                                                              |
| Packaging                | 1 Box<br>0.8 m x 0.8 m x 0.75 m<br>Gross weigth 7.5<br>Net weigth 4.5<br>Vol. 0.48 |
|                          |                                                                                    |