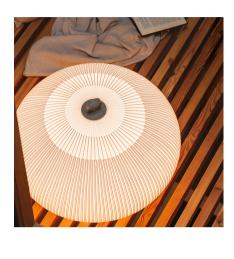

### Design By Meike Harde

Due to its large size, the Knit floor lamp takes centre stage, drawing people towards it by attracting their gazes, while its fabric shade has a welcoming tactile quality. The ring in its upper part makes it easily portable.