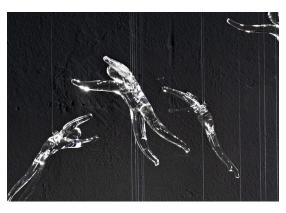

## Name Angel Falls 7 pendants

Materials clear crystal

> EHC  $\epsilon$

### Body | 7 angels

## Canopy | brushed nickel plated

terzani.com

Name Angel Falls 12 pendants

Materials clear crystal

> EHC  $\epsilon$

Finishes | Code

clear 0Q12S H4 A9

### Body | 12 angels

Light source 230-240V ~ 50/60Hz

3 x 5W GU10 dimmable

dimmable options

all systems