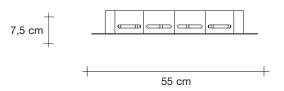

### Body | 12 angels

Light source 230-240V ~ 50/60Hz

3 x 5W GU10 dimmable

dimmable options

all systems