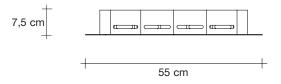

## Canopy | brushed nickel plated

terzani.com

Name Angel Falls 12 pendants

Materials clear crystal

> EHC  $\epsilon$

Finishes | Code

clear 0Q12S H4 A9

### Body | 12 angels

Light source 230-240V ~ 50/60Hz

3 x 5W GU10 dimmable

dimmable options

all systems