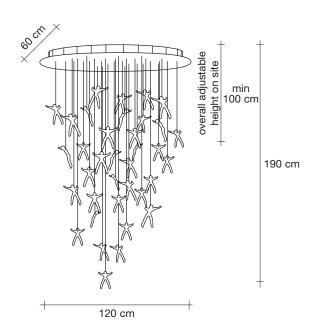

### Body | 36 angels

Light source 230-240V ~ 50/60Hz

LED 9 x 4W GU10 dimmable

dimmable options

all systems

## Canopy | white