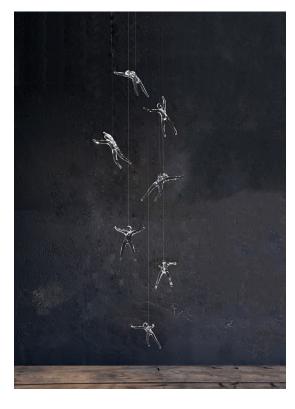

## Name Angel Falls 7 pendants

Materials clear crystal

> EHC  $\epsilon$

## Finishes | Code

clear 0Q07S H4 A9

### Body | 7 angels

## Light source 230-240V ~ 50/60Hz

5W GU10 dimmable

dimmable options

all systems