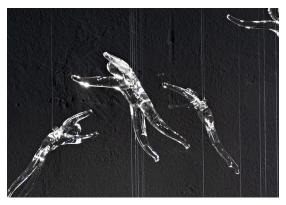

## Name Angel Falls 7 pendants

Materials clear crystal

> EHC  $\epsilon$

## Finishes | Code

clear 0Q07S H4 A9

### Body | 7 angels