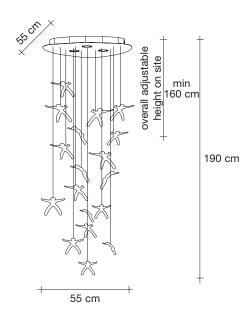

## Name Angel Falls 7 pendants

Materials clear crystal

> EHC  $\epsilon$

## Finishes | Code

clear 0Q07S H4 A9

### Body | 7 angels

## Light source 230-240V ~ 50/60Hz

5W GU10 dimmable

dimmable options

all systems

## Canopy | brushed nickel plated

terzani.com

Name Angel Falls 12 pendants

Materials clear crystal

> EHC  $\epsilon$

Finishes | Code

clear 0Q12S H4 A9

### Body | 12 angels

Light source 230-240V ~ 50/60Hz

3 x 5W GU10 dimmable

dimmable options

all systems

## Canopy | brushed nickel plated

terzani.com