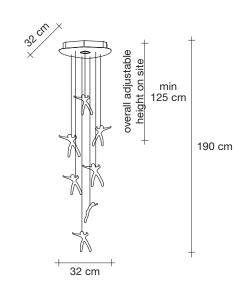

## Canopy | brushed nickel plated

terzani.com

Name Angel Falls 12 pendants

Materials clear crystal

> EHC  $\epsilon$

Finishes | Code

clear 0Q12S H4 A9

### Body | 12 angels

Light source 230-240V ~ 50/60Hz

3 x 5W GU10 dimmable

dimmable options

all systems

## Canopy | brushed nickel plated

terzani.com