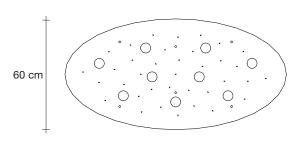

### Body | 12 angels

Light source 230-240V ~ 50/60Hz

3 x 5W GU10 dimmable

dimmable options

all systems