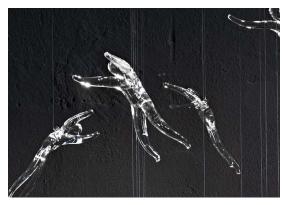

## Name Angel Falls 7 pendants

Materials clear crystal

> EHC  $\epsilon$

### Body | 7 angels