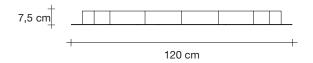

### Body | 36 angels

Light source 230-240V ~ 50/60Hz

LED 9 x 4W GU10 dimmable

dimmable options

all systems