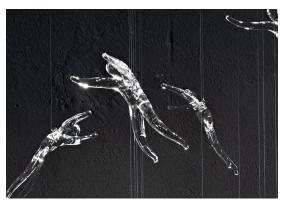

## Name Angel Falls 7 pendants

Materials clear crystal

> EHC  $\epsilon$

### Body | 7 angels