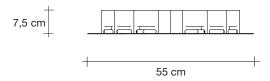

## Light source 230-240V ~ 50/60Hz

5W GU10 dimmable

dimmable options

all systems