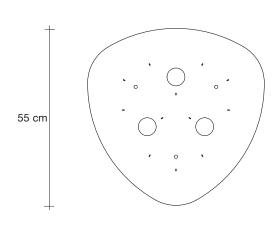

### Body | 7 angels

## Light source 230-240V ~ 50/60Hz

5W GU10 dimmable

dimmable options

all systems