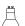

## Canopy | brushed nickel plated

terzani.com

Name Angel Falls 12 pendants

Materials clear crystal

> EHC  $\epsilon$

Finishes | Code

clear 0Q12S H4 A9

## Canopy | brushed nickel plated

terzani.com