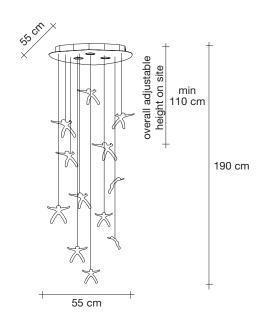

### Body | 7 angels

### Body | 12 angels

Light source 230-240V ~ 50/60Hz

3 x 5W GU10 dimmable

dimmable options

all systems

### Body | 18 angels

## Body | 24 angels

### Body | 36 angels

Light source 230-240V ~ 50/60Hz

LED 9 x 4W GU10 dimmable

dimmable options

all systems