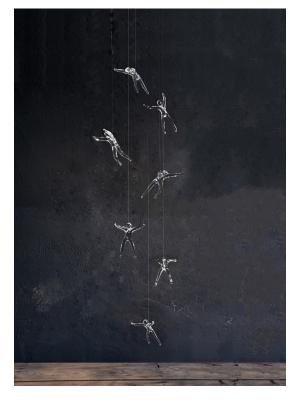

## Name Angel Falls 7 pendants

Materials clear crystal

> EHC  $\epsilon$

### Body | 7 angels

### Body | 12 angels

Light source 230-240V ~ 50/60Hz

3 x 5W GU10 dimmable

dimmable options

all systems

### Body | 18 angels

## Body | 24 angels

### Body | 36 angels

Light source 230-240V ~ 50/60Hz

LED 9 x 4W GU10 dimmable

dimmable options

all systems