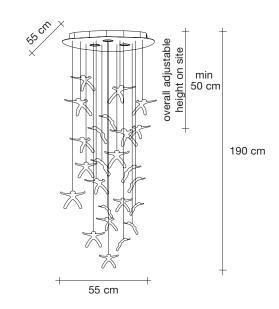

## Name Angel Falls 7 pendants

Materials clear crystal

> EHC  $\epsilon$

## Canopy | brushed nickel plated

terzani.com

Name Angel Falls 12 pendants

Materials clear crystal

> EHC  $\epsilon$

Finishes | Code

clear 0Q12S H4 A9

## Name Angel Falls 18 pendants

Materials clear crystal

> EHC  $\epsilon$

## Name Angel Falls 24 pendants

Materials clear crystal

> EHC  $\epsilon$

## Canopy | brushed nickel plated

terzani.com

Name Angel Falls 36 pendants

Materials clear crystal

> EHC  $\epsilon$

Finishes | Code

clear 0Q13S E8 A9