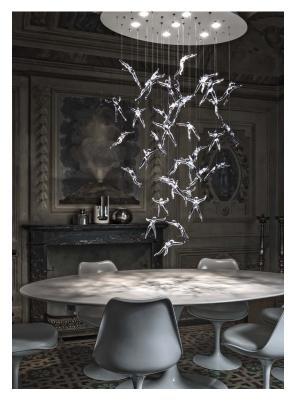

### Body | 36 angels

Light source 230-240V ~ 50/60Hz

LED 9 x 4W GU10 dimmable

dimmable options

all systems

## Canopy | white