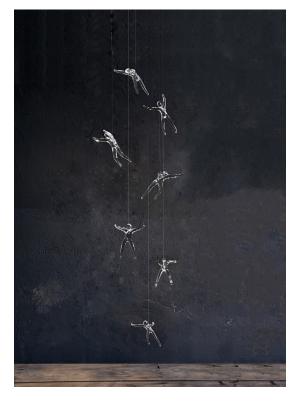

## Name Angel Falls 7 pendants

Materials clear crystal

> EHC  $\epsilon$

## Finishes | Code

clear 0Q07S H4 A9

### Body | 7 angels

## Light source 230-240V ~ 50/60Hz

5W GU10 dimmable

dimmable options

all systems