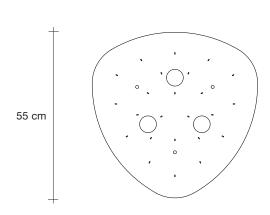

## Canopy | brushed nickel plated

terzani.com

Name Angel Falls 12 pendants

Materials clear crystal

> EHC  $\epsilon$

Finishes | Code

clear 0Q12S H4 A9

## Canopy | brushed nickel plated

terzani.com

## Canopy | white