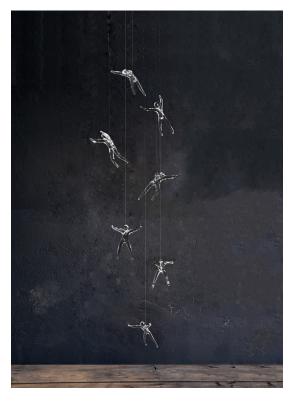

$\epsilon$

## Finishes | Code



clear 0Q07S H4 A9

### Body | 7 angels





## Light source 230-240V ~ 50/60Hz



5W GU10 dimmable

dimmable options

all systems

## Canopy | brushed nickel plated





terzani.com





Name Angel Falls 12 pendants

Materials clear crystal

> EHC  $\epsilon$

Finishes | Code



clear 0Q12S H4 A9

### Body | 12 angels





Light source 230-240V ~ 50/60Hz



3 x 5W GU10 dimmable

dimmable options

all systems

## Canopy | brushed nickel plated











terzani.com





## Name Angel Falls 18 pendants

Materials clear crystal

> EHC  $\epsilon$

## Finishes | Code



clear 0Q11S H4 A9

### Body | 18 angels



## Light source 230-240V ~ 50/60Hz



3 x 5W GU10 dimmable

dimmable options

all systems

## Canopy | brushed nickel plated







terzani.com





## Name Angel Falls 24 pendants

Materials clear crystal

> EHC  $\epsilon$

## Finishes | Code



clear 0Q10S H4 A9

## Body | 24 angels





## Light source 230-240V ~ 50/60Hz



LED 3 x 5W GU10 dimmable

dimmable options

all systems

## Canopy | brushed nickel plated





terzani.com





Name Angel Falls 36 pendants

Materials clear crystal

> EHC  $\epsilon$

Finishes | Code



clear 0Q13S E8 A9

### Body | 36 angels





Light source 230-240V ~ 50/60Hz



LED 9 x 4W GU10 dimmable

dimmable options

all systems

## Canopy | white