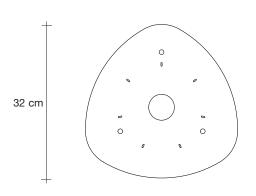

## Canopy | brushed nickel plated

terzani.com

Name Angel Falls 12 pendants

Materials clear crystal

> EHC  $\epsilon$

Finishes | Code

clear 0Q12S H4 A9

## Canopy | brushed nickel plated

terzani.com