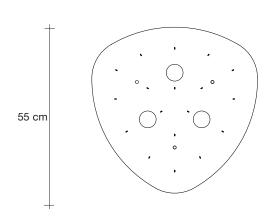

clear crystal

> EHC  $\epsilon$

## Finishes | Code



clear 0Q07S H4 A9

### Body | 7 angels





## Light source 230-240V ~ 50/60Hz



5W GU10 dimmable

dimmable options

all systems

## Canopy | brushed nickel plated





terzani.com





Name Angel Falls 12 pendants

Materials clear crystal

> EHC  $\epsilon$

Finishes | Code



clear 0Q12S H4 A9

### Body | 12 angels





Light source 230-240V ~ 50/60Hz



3 x 5W GU10 dimmable

dimmable options

all systems

## Canopy | brushed nickel plated











terzani.com





## Name Angel Falls 18 pendants

Materials clear crystal

> EHC  $\epsilon$

## Finishes | Code



clear 0Q11S H4 A9

### Body | 18 angels



## Light source 230-240V ~ 50/60Hz



3 x 5W GU10 dimmable

dimmable options

all systems

## Canopy | brushed nickel plated







terzani.com





## Name Angel Falls 24 pendants

Materials clear crystal

> EHC  $\epsilon$

## Finishes | Code



clear 0Q10S H4 A9

## Body | 24 angels





## Light source 230-240V ~ 50/60Hz



LED 3 x 5W GU10 dimmable

dimmable options

all systems

## Canopy | brushed nickel plated





terzani.com





Name Angel Falls 36 pendants

Materials clear crystal

> EHC  $\epsilon$

Finishes | Code



clear 0Q13S E8 A9

### Body | 36 angels





Light source 230-240V ~ 50/60Hz



LED 9 x 4W GU10 dimmable

dimmable options

all systems

## Canopy | white