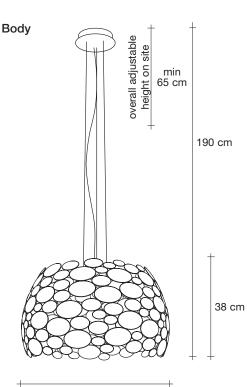

# Anish, playing spoons.

terzani.com

Name Anish large pendant light

Material brass

# Finishes | Code

nickel plated 0Q62S E7 C8

TERZAN LA LUCE PENSATA

Ø63 cm

A playful study of reflection, the idea for Anish was born when designer Dodo Arslan, while playing with his daughter, became fascinated by the almost infinite reflections spoons unleashed due to their concave and convex surfaces. Taking this idea to a larger scale, Dodo took inspiration from italian flatware manufacturer sambonet and created a pendant composed of a range of spoons from the smallest teaspoon to serving spoons which magnifies the reflective quality of this shape. The result is an installation that creates a "galaxy" effect of seemingly endless light. Design Dodo Arslan. Made in Italy.

#### Canopy

76 x 76 x 60 cm

**1**,5 kg

9 kg