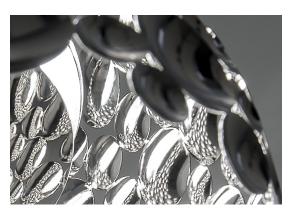

## Finishes | Code

TERZANI La luce pensata

Ø44 cm

A playful study of reflection, the idea for Anish was born when designer Dodo Arslan, while playing with his daughter, became fascinated by the almost infinite reflections spoons unleashed due to their concave and convex surfaces. Taking this idea to a larger scale, Dodo took inspiration from italian flatware manufacturer sambonet and created a pendant composed of a range of spoons from the smallest teaspoon to serving spoons which magnifies the reflective quality of this shape. The result is an installation that creates a "galaxy" effect of seemingly endless light. Design Dodo Arslan. Made in Italy.

# Finishes | Code

nickel plated 0Q62S E7 C8

TERZAN LA LUCE PENSATA

Ø63 cm

A playful study of reflection, the idea for Anish was born when designer Dodo Arslan, while playing with his daughter, became fascinated by the almost infinite reflections spoons unleashed due to their concave and convex surfaces. Taking this idea to a larger scale, Dodo took inspiration from italian flatware manufacturer sambonet and created a pendant composed of a range of spoons from the smallest teaspoon to serving spoons which magnifies the reflective quality of this shape. The result is an installation that creates a "galaxy" effect of seemingly endless light. Design Dodo Arslan. Made in Italy.