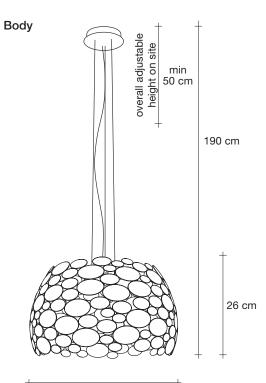

# Anish, playing spoons.

terzani.com



Name Anish small pendant light

Material brass



## Finishes | Code





TERZANI La luce pensata

Ø44 cm



A playful study of reflection, the idea for Anish was born when designer Dodo Arslan, while playing with his daughter, became fascinated by the almost infinite reflections spoons unleashed due to their concave and convex surfaces. Taking this idea to a larger scale, Dodo took inspiration from italian flatware manufacturer sambonet and created a pendant composed of a range of spoons from the smallest teaspoon to serving spoons which magnifies the reflective quality of this shape. The result is an installation that creates a "galaxy" effect of seemingly endless light. Design Dodo Arslan. Made in Italy.

### Light source 100-240V ~ 50/60Hz

Built in Replaceable LED Module 6 x 4,5W 3970 Im 3000K or optional 3600 Im 2700K

#### dimmable options

O/1-10V
PWM