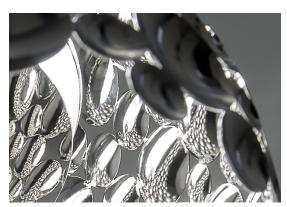

## Finishes | Code

TERZANI La luce pensata

Ø44 cm

A playful study of reflection, the idea for Anish was born when designer Dodo Arslan, while playing with his daughter, became fascinated by the almost infinite reflections spoons unleashed due to their concave and convex surfaces. Taking this idea to a larger scale, Dodo took inspiration from italian flatware manufacturer sambonet and created a pendant composed of a range of spoons from the smallest teaspoon to serving spoons which magnifies the reflective quality of this shape. The result is an installation that creates a "galaxy" effect of seemingly endless light. Design Dodo Arslan. Made in Italy.