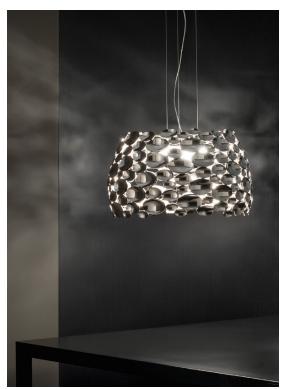

# Anish, playing spoons.

terzani.com

Name Anish large pendant light

Material brass

# Finishes | Code

nickel plated 0Q62S E7 C8

TERZAN LA LUCE PENSATA

Ø63 cm

A playful study of reflection, the idea for Anish was born when designer Dodo Arslan, while playing with his daughter, became fascinated by the almost infinite reflections spoons unleashed due to their concave and convex surfaces. Taking this idea to a larger scale, Dodo took inspiration from italian flatware manufacturer sambonet and created a pendant composed of a range of spoons from the smallest teaspoon to serving spoons which magnifies the reflective quality of this shape. The result is an installation that creates a "galaxy" effect of seemingly endless light. Design Dodo Arslan. Made in Italy.