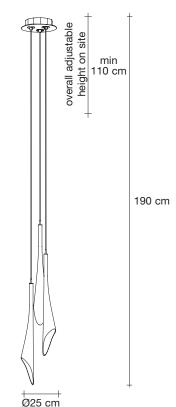

# Name Calle

pendant light

# Light source options 230-240V ~ 50/60Hz

HALOGEN 20W G4 12V

LED 2W G4 12V

dimmable drivers available

O IGBT 10-100kΩ 0/1-10V PUSH DALI

Ø7,5 cm

At Terzani, we spend countless days searching the globe for talented new designers, but sometimes they find us. Such is the case with the young designers Luca Martorano and Mattia Albicini (Draw studio) who approached us with the design for Calle, a fantastic new light we instantly fell in love with. It howcases our skill at crafting crystal to take the material to an exciting, modern place. Luca and Mattia worked with our raftsmen to create a slender inverted flute of crystal that, like the calla lily it mimics, can be grouped into stunning bouquets of light. Design Draw. Made in Italy.