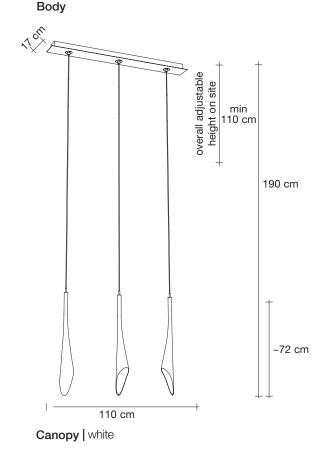

### **Body**

# Canopy | white

At Terzani, we spend countless days searching the globe for talented new designers, but sometimes they find us. Such is the case with the young designers Luca Martorano and Mattia Albicini (Draw studio) who approached us with the design for Calle, a fantastic new light we instantly fell in love with. It howcases our skill at crafting crystal to take the material to an exciting, modern place. Luca and Mattia worked with our raftsmen to create a slender inverted flute of crystal that, like the calla lily it mimics, can be grouped into stunning bouquets of light. Design Draw. Made in Italy.

# Canopy | white

Ø30 cm

At Terzani, we spend countless days searching the globe for talented new designers, but sometimes they find us. Such is the case with the young designers Luca Martorano and Mattia Albicini (Draw studio) who approached us with the design for Calle, a fantastic new light we instantly fell in love with. It howcases our skill at crafting crystal to take the material to an exciting, modern place. Luca and Mattia worked with our raftsmen to create a slender inverted flute of crystal that, like the calla lily it mimics, can be grouped into stunning bouquets of light. Design Draw. Made in Italy.