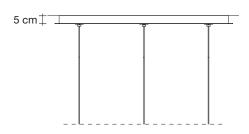

### Name

Calle 5 linear multi light pendant

# Light source options 230-240V ~ 50/60Hz

HALOGEN 5 x 20W G4 12V

LED 5 x 2W G4 12V

dimmable options

**IGBT** 1-10V PWM DALI

At Terzani, we spend countless days searching the globe for talented new designers, but sometimes they find us. Such is the case with the young designers Luca Martorano and Mattia Albicini (Draw studio) who approached us with the design for Calle, a fantastic new light we instantly fell in love with. It howcases our skill at crafting crystal to take the material to an exciting, modern place. Luca and Mattia worked with our raftsmen to create a slender inverted flute of crystal that, like the calla lily it mimics, can be grouped into stunning bouquets of light. Design Draw. Made in Italy.