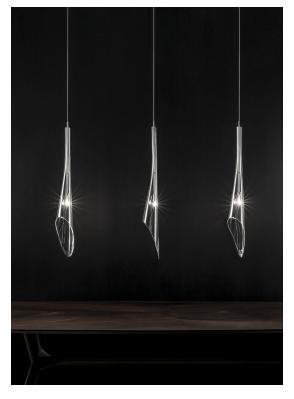

#### Name

Calle

3 linear multi light pendant

#### Materials

clear crystal (24% lead)

C€ [ff CB

# Finishes | Code

clear 0T03S E8 A9 R

Light source options 230-240V ~ 50/60Hz

HALOGEN 3 x 20W G4 12V

LED 3 x 2W G4 12V

dimmable options

not dimmable

O IGBT DALI

At Terzani, we spend countless days searching the globe for talented new designers, but sometimes they find us. Such is the case with the young designers Luca Martorano and Mattia Albicini (Draw studio) who approached us with the design for Calle, a fantastic new light we instantly fell in love with. It howcases our skill at crafting crystal to take the material to an exciting, modern place. Luca and Mattia worked with our raftsmen to create a slender inverted flute of crystal that, like the calla lily it mimics, can be grouped into stunning bouquets of light. Design Draw. Made in Italy.