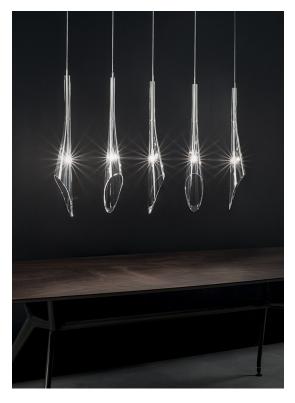

### Name

Calle 5 linear multi light pendant

# Light source options 230-240V ~ 50/60Hz

HALOGEN 5 x 20W G4 12V

LED 5 x 2W G4 12V

dimmable options

**IGBT** 1-10V PWM DALI

At Terzani, we spend countless days searching the globe for talented new designers, but sometimes they find us. Such is the case with the young designers Luca Martorano and Mattia Albicini (Draw studio) who approached us with the design for Calle, a fantastic new light we instantly fell in love with. It howcases our skill at crafting crystal to take the material to an exciting, modern place. Luca and Mattia worked with our raftsmen to create a slender inverted flute of crystal that, like the calla lily it mimics, can be grouped into stunning bouquets of light. Design Draw. Made in Italy.