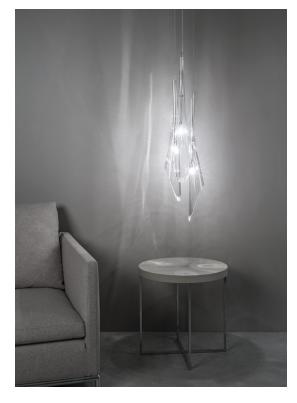

# Name

Calle

5 round multi light pendant

# Light source options 230-240V ~ 50/60Hz

HALOGEN 20W G4 12V

LED 2W G4 12V

dimmable drivers available

O IGBT 10-100kΩ 0/1-10V PUSH DALI

Ø7,5 cm

At Terzani, we spend countless days searching the globe for talented new designers, but sometimes they find us. Such is the case with the young designers Luca Martorano and Mattia Albicini (Draw studio) who approached us with the design for Calle, a fantastic new light we instantly fell in love with. It howcases our skill at crafting crystal to take the material to an exciting, modern place. Luca and Mattia worked with our raftsmen to create a slender inverted flute of crystal that, like the calla lily it mimics, can be grouped into stunning bouquets of light. Design Draw. Made in Italy.