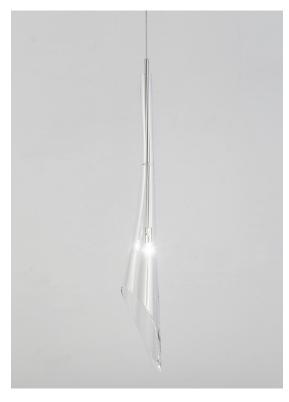

# Name Calle

pendant light

#### Materials

clear crystal (24% lead)

# Light source options 230-240V ~ 50/60Hz

HALOGEN 20W G4 12V

LED 2W G4 12V

dimmable drivers available

O IGBT 10-100kΩ 0/1-10V PUSH DALI

Ø7,5 cm

At Terzani, we spend countless days searching the globe for talented new designers, but sometimes they find us. Such is the case with the young designers Luca Martorano and Mattia Albicini (Draw studio) who approached us with the design for Calle, a fantastic new light we instantly fell in love with. It howcases our skill at crafting crystal to take the material to an exciting, modern place. Luca and Mattia worked with our raftsmen to create a slender inverted flute of crystal that, like the calla lily it mimics, can be grouped into stunning bouquets of light. Design Draw. Made in Italy.