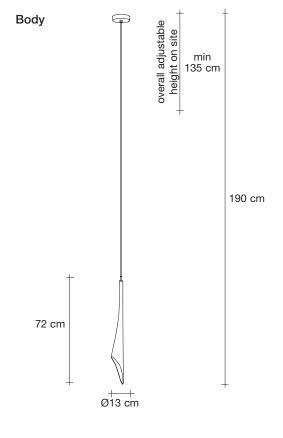

0/1-10V PUSH DALI



Ø7,5 cm

At Terzani, we spend countless days searching the globe for talented new designers, but sometimes they find us. Such is the case with the young designers Luca Martorano and Mattia Albicini (Draw studio) who approached us with the design for Calle, a fantastic new light we instantly fell in love with. It howcases our skill at crafting crystal to take the material to an exciting, modern place. Luca and Mattia worked with our raftsmen to create a slender inverted flute of crystal that, like the calla lily it mimics, can be grouped into stunning bouquets of light. Design Draw. Made in Italy.





design Draw terzani.com





#### Name Calle

pendant light

#### Materials

clear crystal (24% lead)

#### EAC $\epsilon$ CB

#### Finishes | Code



clear 0T01S E8 A9





# Light source options

12V ~ 50/60Hz



20W G4 12V



LED 2W G4 12V

dimmable options



not dimmable

**IGBT** TRIAC DALI

Canopy | white Ø12 cm 2,6 cm

#### Canopy for DALI



5,2 cm

At Terzani, we spend countless days searching the globe for talented new designers, but sometimes they find us. Such is the case with the young designers Luca Martorano and Mattia Albicini (Draw studio) who approached us with the design for Calle, a fantastic new light we instantly fell in love with. It howcases our skill at crafting crystal to take the material to an exciting, modern place. Luca and Mattia worked with our raftsmen to create a slender inverted flute of crystal that, like the calla lily it mimics, can be grouped into stunning bouquets of light. Design Draw. Made in Italy.





design Dr