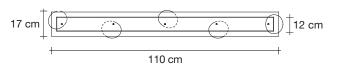

#### Name

Calle

3 linear multi light pendant

#### Materials

clear crystal (24% lead)

C€ [ff CB

# Finishes | Code

clear 0T03S E8 A9 R

Light source options 230-240V ~ 50/60Hz

HALOGEN 3 x 20W G4 12V

LED 3 x 2W G4 12V

dimmable options

not dimmable

O IGBT DALI

At Terzani, we spend countless days searching the globe for talented new designers, but sometimes they find us. Such is the case with the young designers Luca Martorano and Mattia Albicini (Draw studio) who approached us with the design for Calle, a fantastic new light we instantly fell in love with. It howcases our skill at crafting crystal to take the material to an exciting, modern place. Luca and Mattia worked with our raftsmen to create a slender inverted flute of crystal that, like the calla lily it mimics, can be grouped into stunning bouquets of light. Design Draw. Made in Italy.