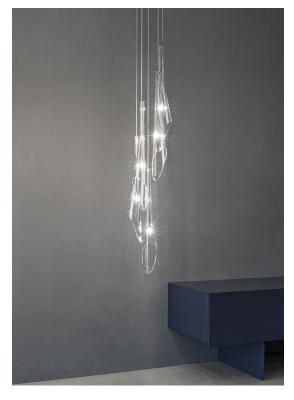

# Name

Calle

5 round multi light pendant

# Canopy | white

Ø30 cm

At Terzani, we spend countless days searching the globe for talented new designers, but sometimes they find us. Such is the case with the young designers Luca Martorano and Mattia Albicini (Draw studio) who approached us with the design for Calle, a fantastic new light we instantly fell in love with. It howcases our skill at crafting crystal to take the material to an exciting, modern place. Luca and Mattia worked with our raftsmen to create a slender inverted flute of crystal that, like the calla lily it mimics, can be grouped into stunning bouquets of light. Design Draw. Made in Italy.