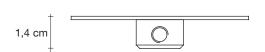

# Light source options

12V ~ 50/60Hz

20W G4 12V

LED 2W G4 12V

dimmable options

not dimmable

**IGBT** TRIAC DALI

Canopy | white Ø12 cm 2,6 cm

#### Canopy for DALI

5,2 cm

At Terzani, we spend countless days searching the globe for talented new designers, but sometimes they find us. Such is the case with the young designers Luca Martorano and Mattia Albicini (Draw studio) who approached us with the design for Calle, a fantastic new light we instantly fell in love with. It howcases our skill at crafting crystal to take the material to an exciting, modern place. Luca and Mattia worked with our raftsmen to create a slender inverted flute of crystal that, like the calla lily it mimics, can be grouped into stunning bouquets of light. Design Draw. Made in Italy.