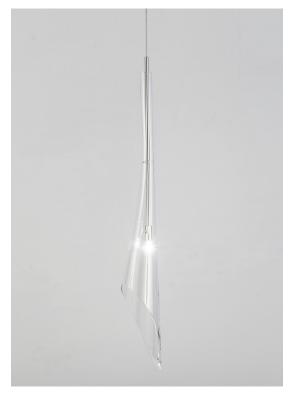

# Name Calle

pendant light

#### Materials

clear crystal (24% lead)

# Light source options 230-240V ~ 50/60Hz

HALOGEN 20W G4 12V

LED 2W G4 12V

dimmable drivers available

O IGBT 10-100kΩ 0/1-10V PUSH DALI

Ø7,5 cm

At Terzani, we spend countless days searching the globe for talented new designers, but sometimes they find us. Such is the case with the young designers Luca Martorano and Mattia Albicini (Draw studio) who approached us with the design for Calle, a fantastic new light we instantly fell in love with. It howcases our skill at crafting crystal to take the material to an exciting, modern place. Luca and Mattia worked with our raftsmen to create a slender inverted flute of crystal that, like the calla lily it mimics, can be grouped into stunning bouquets of light. Design Draw. Made in Italy.