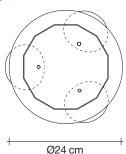

# Name

Calle

5 round multi light pendant

# Finishes | Code

clear 0T05S E8 A9

# Canopy | white

Ø30 cm

At Terzani, we spend countless days searching the globe for talented new designers, but sometimes they find us. Such is the case with the young designers Luca Martorano and Mattia Albicini (Draw studio) who approached us with the design for Calle, a fantastic new light we instantly fell in love with. It howcases our skill at crafting crystal to take the material to an exciting, modern place. Luca and Mattia worked with our raftsmen to create a slender inverted flute of crystal that, like the calla lily it mimics, can be grouped into stunning bouquets of light. Design Draw. Made in Italy.