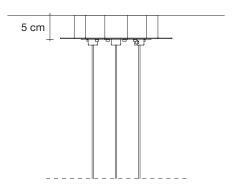

### Name

Calle 5 linear multi light pendant

# Light source options 230-240V ~ 50/60Hz

HALOGEN 5 x 20W G4 12V

LED 5 x 2W G4 12V

dimmable options

**IGBT** 1-10V PWM DALI

At Terzani, we spend countless days searching the globe for talented new designers, but sometimes they find us. Such is the case with the young designers Luca Martorano and Mattia Albicini (Draw studio) who approached us with the design for Calle, a fantastic new light we instantly fell in love with. It howcases our skill at crafting crystal to take the material to an exciting, modern place. Luca and Mattia worked with our raftsmen to create a slender inverted flute of crystal that, like the calla lily it mimics, can be grouped into stunning bouquets of light. Design Draw. Made in Italy.