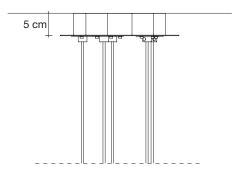

### Name

Calle 5 linear multi light pendant

# Light source options 230-240V ~ 50/60Hz

HALOGEN 5 x 20W G4 12V

LED 5 x 2W G4 12V

dimmable options

**IGBT** 1-10V PWM DALI

At Terzani, we spend countless days searching the globe for talented new designers, but sometimes they find us. Such is the case with the young designers Luca Martorano and Mattia Albicini (Draw studio) who approached us with the design for Calle, a fantastic new light we instantly fell in love with. It howcases our skill at crafting crystal to take the material to an exciting, modern place. Luca and Mattia worked with our raftsmen to create a slender inverted flute of crystal that, like the calla lily it mimics, can be grouped into stunning bouquets of light. Design Draw. Made in Italy.