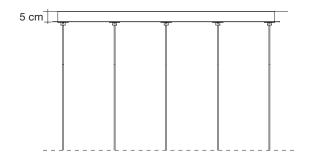

# Name

Calle

5 round multi light pendant

#### Materials

clear crystal (24% lead)

EAC  $\epsilon$ CB

# Finishes | Code

clear 0T05S E8 A9

### **Body**

# Light source options 230-240V ~ 50/60Hz

5 x 20W G4 12V

LED 5 x 2W G4 12V

dimmable options

**IGBT** 1-10V PWM DALI

# Canopy | white

Ø30 cm

At Terzani, we spend countless days searching the globe for talented new designers, but sometimes they find us. Such is the case with the young designers Luca Martorano and Mattia Albicini (Draw studio) who approached us with the design for Calle, a fantastic new light we instantly fell in love with. It howcases our skill at crafting crystal to take the material to an exciting, modern place. Luca and Mattia worked with our raftsmen to create a slender inverted flute of crystal that, like the calla lily it mimics, can be grouped into stunning bouquets of light. Design Draw. Made in Italy.