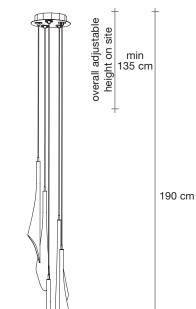

# Name

Calle

5 round multi light pendant

# Canopy | white

Ø30 cm

At Terzani, we spend countless days searching the globe for talented new designers, but sometimes they find us. Such is the case with the young designers Luca Martorano and Mattia Albicini (Draw studio) who approached us with the design for Calle, a fantastic new light we instantly fell in love with. It howcases our skill at crafting crystal to take the material to an exciting, modern place. Luca and Mattia worked with our raftsmen to create a slender inverted flute of crystal that, like the calla lily it mimics, can be grouped into stunning bouquets of light. Design Draw. Made in Italy.