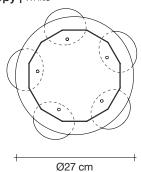

# Name

Calle

5 round multi light pendant

# Light source options 230-240V ~ 50/60Hz

5 x 20W G4 12V

LED 5 x 2W G4 12V

dimmable options

**IGBT** 1-10V PWM DALI

# Canopy | white

Ø30 cm

At Terzani, we spend countless days searching the globe for talented new designers, but sometimes they find us. Such is the case with the young designers Luca Martorano and Mattia Albicini (Draw studio) who approached us with the design for Calle, a fantastic new light we instantly fell in love with. It howcases our skill at crafting crystal to take the material to an exciting, modern place. Luca and Mattia worked with our raftsmen to create a slender inverted flute of crystal that, like the calla lily it mimics, can be grouped into stunning bouquets of light. Design Draw. Made in Italy.