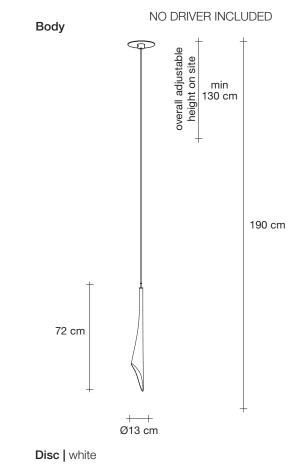

### Finishes | Code

white disc | clear 0T01S E8 A9 KK

# Light source options 230-240V ~ 50/60Hz

HALOGEN 20W G4 12V

LED 2W G4 12V

dimmable drivers available

O IGBT 10-100kΩ 0/1-10V PUSH DALI

Ø7,5 cm

At Terzani, we spend countless days searching the globe for talented new designers, but sometimes they find us. Such is the case with the young designers Luca Martorano and Mattia Albicini (Draw studio) who approached us with the design for Calle, a fantastic new light we instantly fell in love with. It howcases our skill at crafting crystal to take the material to an exciting, modern place. Luca and Mattia worked with our raftsmen to create a slender inverted flute of crystal that, like the calla lily it mimics, can be grouped into stunning bouquets of light. Design Draw. Made in Italy.