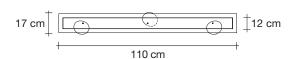

#### Name

Calle

3 linear multi light pendant

# Finishes | Code

clear 0T03S E8 A9 R

Light source options 230-240V ~ 50/60Hz

HALOGEN 3 x 20W G4 12V

LED 3 x 2W G4 12V

dimmable options

not dimmable

O IGBT DALI