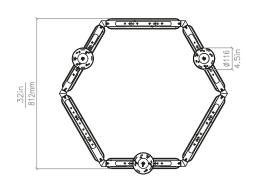

#### **DIMENSIONS**

H to order | W 812mm H to order | W 32in 25kg | 55lbs

#### **CEILING CANOPY**

3 x Brass canopies Ø116mm each

#### LINE DRAWINGS