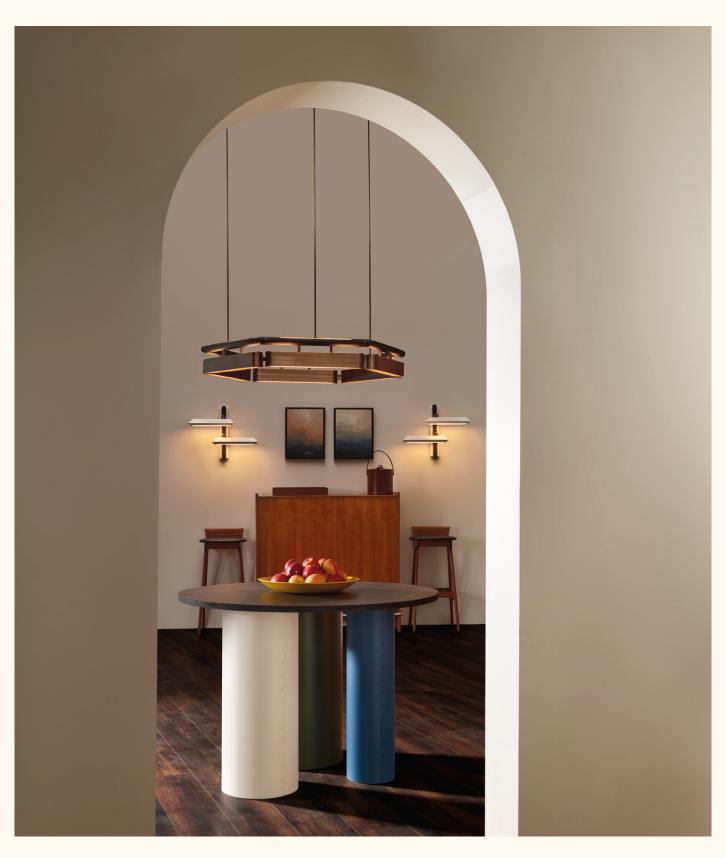

### CHANDELIER HEXAGON

#### **FINISHES**

BRUSHED BRASS | TEXTURED BLACK

DARK BRONZE | TEXTURED CREAM

ANTIQUE BRASS | TEXTURED OXBLOOD

SATIN NICKEL | SATIN OLIVE

#### **MATERIALS**

Brass | Powder coated bar

#### **FINISHES**

Standard finishes listed below Bespoke finishes available upon request Metalwork lacquered as standard