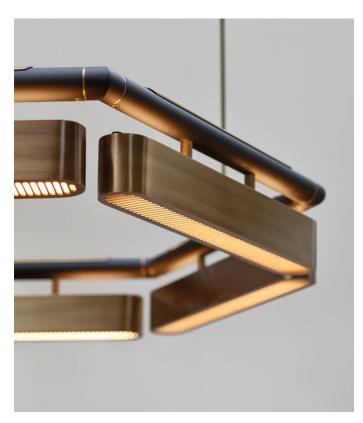

### CHANDELIER HEXAGON

#### **MATERIALS**

Brass | Powder coated bar

#### LIGHT SOURCE

72 W LED Strip | 6552lm | 24V | 2700k

#### **CEILING CANOPY**

3 x Brass canopies Ø116mm each

#### SUSPENSION

Brass rod as standard