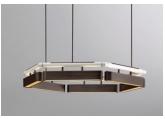

### CHANDELIER HEXAGON

#### **FINISHES**

BRUSHED BRASS | TEXTURED BLACK

DARK BRONZE | TEXTURED CREAM

ANTIQUE BRASS | TEXTURED OXBLOOD

SATIN NICKEL | SATIN OLIVE