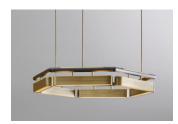

### CHANDELIER HEXAGON

#### **FINISHES**

BRUSHED BRASS | TEXTURED BLACK

DARK BRONZE | TEXTURED CREAM

ANTIQUE BRASS | TEXTURED OXBLOOD

SATIN NICKEL | SATIN OLIVE