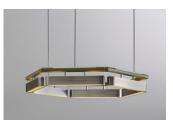

### CHANDELIER HEXAGON

#### **MATERIALS**

Brass | Powder coated bar

#### **FINISHES**

Standard finishes listed below Bespoke finishes available upon request Metalwork lacquered as standard