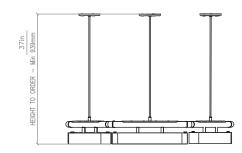

#### **DIMENSIONS**

H to order | W 812mm H to order | W 32in 25kg | 55lbs

#### LINE DRAWINGS