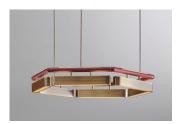

### CHANDELIER HEXAGON

#### **FINISHES**

BRUSHED BRASS | TEXTURED BLACK

DARK BRONZE | TEXTURED CREAM

ANTIQUE BRASS | TEXTURED OXBLOOD

SATIN NICKEL | SATIN OLIVE

#### LEATHER INLAY

OLIVA GREEN

NAPOLI TAN

PAPAVERO RED

CASTAGNO BROWN

NAVY