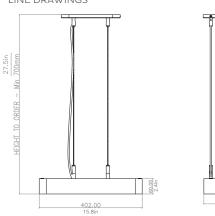

#### DIMENSIONS

H to order | W 402mm H to order | W 15.8in 4.5kg | 9.9lbs

#### **CEILING CANOPY**

H 235mm | W 60mm H 9.2in | W 2.3in 4in J-box plate available

#### SUSPENSION

2000mm | 78.7in Adjustable steel suspension cable with clear electrical cord as standard Additional length available Custom cord available

LINE DRAWINGS