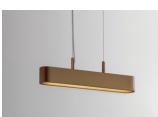

### PENDANT SINGLE

FINISHES

BRUSHED BRASS

DARK BRONZE

SATIN NICKEL

#### MATERIALS Brass

#### FINISHES

Standard finishes listed below Bespoke finishes available upon request Metalwork lacquered as standard