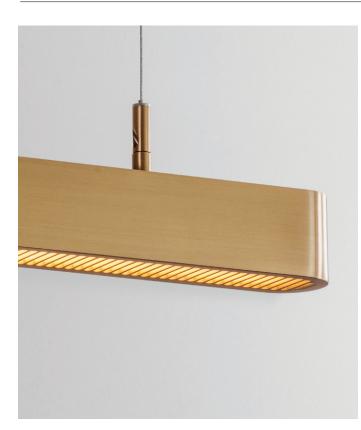

### PENDANT SINGLE

FINISHES

BRUSHED BRASS

DARK BRONZE

SATIN NICKEL

#### MATERIALS Brass

#### FINISHES

Standard finishes listed below Bespoke finishes available upon request Metalwork lacquered as standard

#### LIGHT SOURCE

1 x 15.5 W LED Module | 1450lm | 24V | 2700k