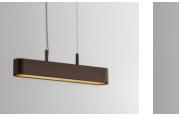

### PENDANT SINGLE

FINISHES

BRUSHED BRASS

DARK BRONZE

SATIN NICKEL

#### MATERIALS Brass

#### FINISHES

Standard finishes listed below Bespoke finishes available upon request Metalwork lacquered as standard