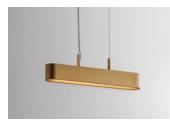

### PENDANT SINGLE

FINISHES

BRUSHED BRASS

DARK BRONZE

SATIN NICKEL

#### MATERIALS Brass

#### FINISHES

Standard finishes listed below Bespoke finishes available upon request Metalwork lacquered as standard