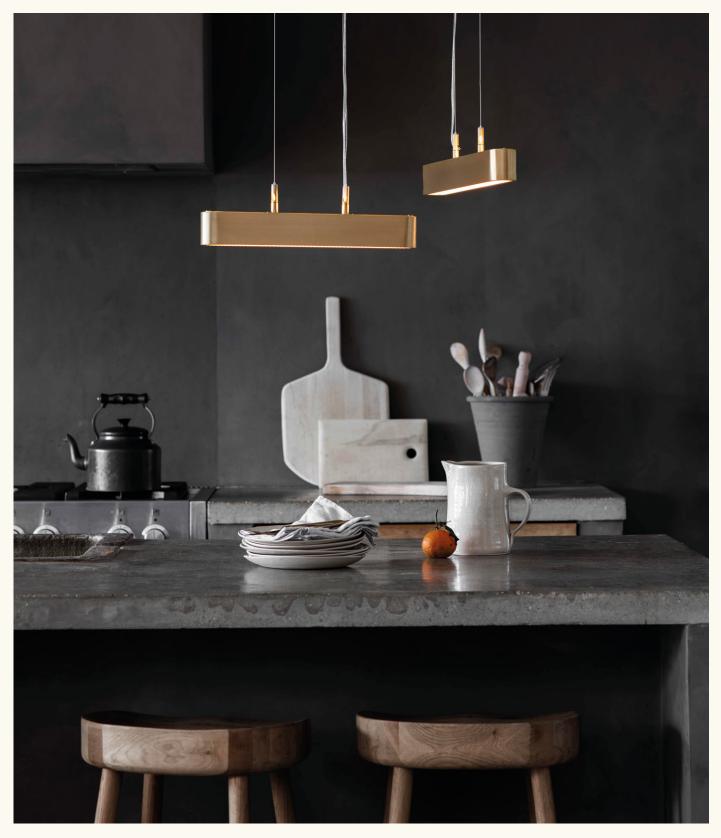

### PENDANT SINGLE

FINISHES

BRUSHED BRASS

DARK BRONZE

SATIN NICKEL

#### MATERIALS Brass

#### FINISHES

Standard finishes listed below Bespoke finishes available upon request Metalwork lacquered as standard