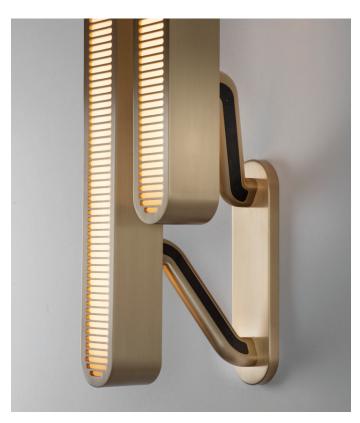

### WALL LIGHT DOUBLE

#### **FINISHES**

BRUSHED BRASS | LEFT

DARK BRONZE | RIGHT

ANTIQUE BRASS | LEFT

SATIN NICKEL | RIGHT

#### **MATERIALS**

Brass | Powder coated detail

#### **DIMENSIONS**

H 567mm | W 147.5mm H 22.3in | W 5.8in 8.5kg | 18.7lbs