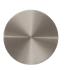

#### **FINISHES**

The solid brass metalwork is available in Bert Frank's four standard finishes: Brushed Brass, Antique Brass, Dark Bronze, Satin Nickel. The light shades are available in eleven different colourways and the leather has five contrasting options.

#### SOLID BRASS METALWORK

BRUSHED BRASS

ANTIQUE BRASS

DARK BRONZE

SATIN NICKEL