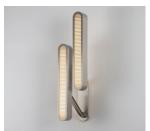

### WALL LIGHT DOUBLE

#### **FINISHES**

BRUSHED BRASS | LEFT

DARK BRONZE | RIGHT

ANTIQUE BRASS | LEFT

SATIN NICKEL | RIGHT