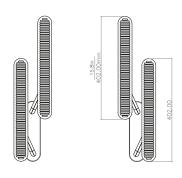

#### LINE DRAWINGS

#### **DIMENSIONS**

H 567mm | W 147.5mm H 22.3in | W 5.8in 8.5kg | 18.7lbs

#### **WALL PLATE**

H 235mm | W 60mm H 9.2in | W 2.3in 4in J-box plate available