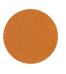

# BERT FRANK



COLT

#### **FINISHES**

The solid brass metalwork is available in Bert Frank's four standard finishes: Brushed Brass, Antique Brass, Dark Bronze, Satin Nickel. The light shades are available in eleven different colourways and the leather has five contrasting options.

#### SOLID BRASS METALWORK



BRUSHED BRASS



ANTIQUE BRASS



DARK BRONZE



SATIN NICKEL

#### LEATHER INLAY



OLIVA GREEN



NAPOLI TAN



PAPAVERO RED



CASTAGNO BROWN



NAVY

#### POWDER COAT FINISHES



TEXTURED



TEXTURED BLUE



TEXTURED GREEN



TEXTURED OXBLOOD



TEXTURED

SATIN BLACK



SATIN DOVE



SATIN MUSTARD



SATIN OLIVE



### WALL LIGHT DOUBLE



#### **FINISHES**



BRUSHED BRASS | LEFT



DARK BRONZE | RIGHT



ANTIQUE BRASS | LEFT



SATIN NICKEL | RIGHT

#### **MATERIALS**

Brass | Powder coated detail

#### **FINISHES**

Standard finishes listed below Bespoke finishes available upon request Metalwork lacquered as standard

#### DIMMING

Mains dimmable | TRIAC as standard DALI | requires external driver

#### LIGHT SOURCE

31 W | 2900lm | 24V | 2700k 2 x 15.5 W LED Module | 1450lm

#### DRIVER

2 x 20W LED Integrated driver

#### **DIMENSIONS**

H 567mm | W 147.5mm H 22.3in | W 5.8in