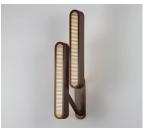

### WALL LIGHT DOUBLE

#### **FINISHES**

BRUSHED BRASS | LEFT

DARK BRONZE | RIGHT

ANTIQUE BRASS | LEFT

SATIN NICKEL | RIGHT

#### **MATERIALS**

Brass | Powder coated detail