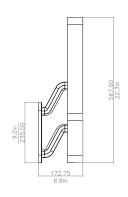

#### LINE DRAWINGS

#### **DIMENSIONS**

H 567mm | W 147.5mm H 22.3in | W 5.8in 8.5kg | 18.7lbs

#### **WALL PLATE**

H 235mm | W 60mm H 9.2in | W 2.3in 4in J-box plate available