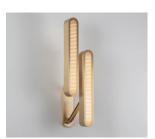

### WALL LIGHT DOUBLE

#### **FINISHES**

BRUSHED BRASS | LEFT

DARK BRONZE | RIGHT

ANTIQUE BRASS | LEFT

SATIN NICKEL | RIGHT

#### **MATERIALS**

Brass | Powder coated detail