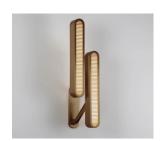

### WALL LIGHT DOUBLE

#### **FINISHES**

BRUSHED BRASS | LEFT

DARK BRONZE | RIGHT

ANTIQUE BRASS | LEFT

SATIN NICKEL | RIGHT