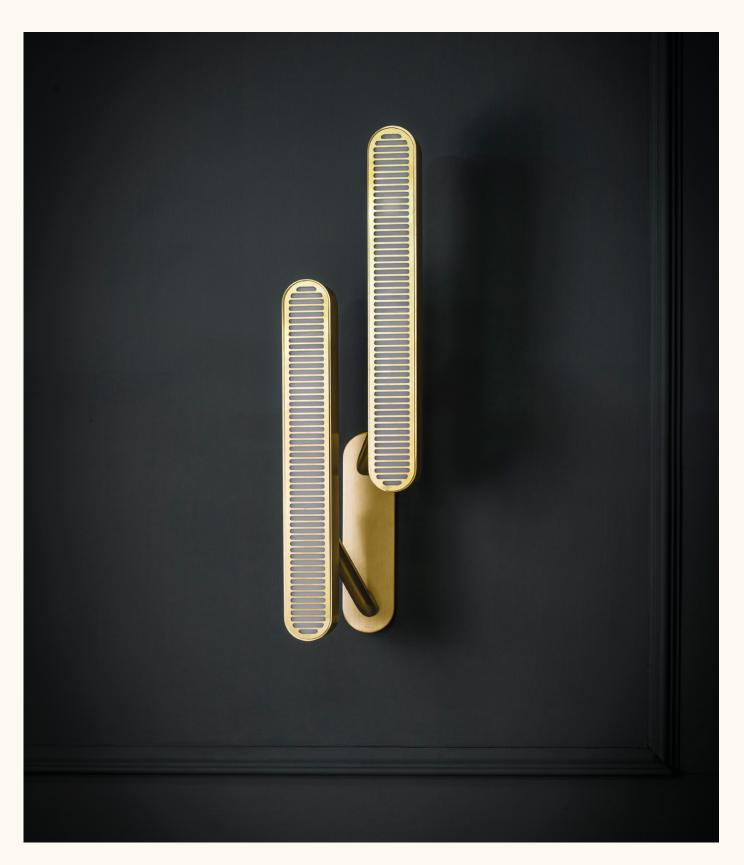

### WALL LIGHT DOUBLE

#### **FINISHES**

BRUSHED BRASS | LEFT

DARK BRONZE | RIGHT

ANTIQUE BRASS | LEFT

SATIN NICKEL | RIGHT

#### **MATERIALS**

Brass | Powder coated detail

#### **DIMENSIONS**

H 567mm | W 147.5mm H 22.3in | W 5.8in 8.5kg | 18.7lbs

#### **WALL PLATE**

H 235mm | W 60mm H 9.2in | W 2.3in 4in J-box plate available