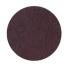

# BERT FRANK



COLT

#### **FINISHES**

The solid brass metalwork is available in Bert Frank's four standard finishes: Brushed Brass, Antique Brass, Dark Bronze, Satin Nickel. The light shades are available in eleven different colourways and the leather has five contrasting options.

#### SOLID BRASS METALWORK



BRUSHED BRASS



ANTIQUE BRASS



DARK BRONZE



SATIN NICKEL

#### LEATHER INLAY



OLIVA GREEN



NAPOLI TAN



PAPAVERO RED



CASTAGNO BROWN



NAVY

#### POWDER COAT FINISHES



TEXTURED



TEXTURED BLUE



TEXTURED GREEN



TEXTURED OXBLOOD



TEXTURED

SATIN BLACK



SATIN DOVE



SATIN MUSTARD



SATIN OLIVE



### WALL LIGHT DOUBLE



#### **FINISHES**



BRUSHED BRASS | LEFT



DARK BRONZE | RIGHT



ANTIQUE BRASS | LEFT



SATIN NICKEL | RIGHT

#### **MATERIALS**

Brass | Powder coated detail

#### **FINISHES**

Standard finishes listed below Bespoke finishes available upon request Metalwork lacquered as standard

#### DIMMING

Mains dimmable | TRIAC as standard DALI | requires external driver

#### LIGHT SOURCE

31 W | 2900lm | 24V | 2700k 2 x 15.5 W LED Module | 1450lm

#### DRIVER

2 x 20W LED Integrated driver

#### **DIMENSIONS**

H 567mm | W 147.5mm H 22.3in | W 5.8in 8.5kg | 18.7lbs

#### **WALL P