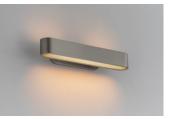

## WALL LIGHT FLUSH

FINISHES

BRUSHED BRASS

DARK BRONZE

ANTIQUE BRASS

SATIN NICKEL

#### **MATERIALS**

Brass

#### LIGHT SOURCE

1 x 15.5 W LED Module | 1450lm | 24V | 2700k

### **DIMENSIONS**

H 60mm | W 402mm H 2.3in | W 15.8in 4.2kg | 2.3lbs