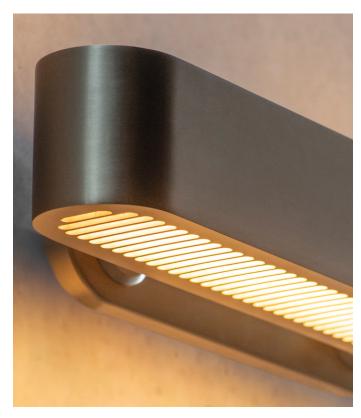

#### **MATERIALS**

Brass

#### LIGHT SOURCE

1 x 15.5 W LED Module | 1450lm | 24V | 2700k

#### **DRIVER**

20W LED Integrated driver