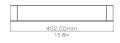

# BERT FRANK



COLT

## WALL LIGHT FLUSH



FINISHES



BRUSHED BRASS



DARK BRONZE

ANTIQUE BRASS



SATIN NICKEL

#### **MATERIALS**

Brass

#### **FINISHES**

Standard finishes listed below Bespoke finishes available upon request Metalwork lacquered as standard

#### **DIMMING**

Mains dimmable | TRIAC as standard DALI | requires external driver

#### LIGHT SOURCE

1 x 15.5 W LED Module | 1450lm | 24V | 2700k

#### **DRIVER**

20W LED Integrated driver

### **DIMENSIONS**

H 60mm | W 402mm H 2.3in | W 15.8in 4.2kg | 2.3lbs

#### WALL PLATE

H 235mm | W 60mm H 9.2in | W 2.3in 4in J-box plate available

LINE DRAWINGS







## BERT FRANK