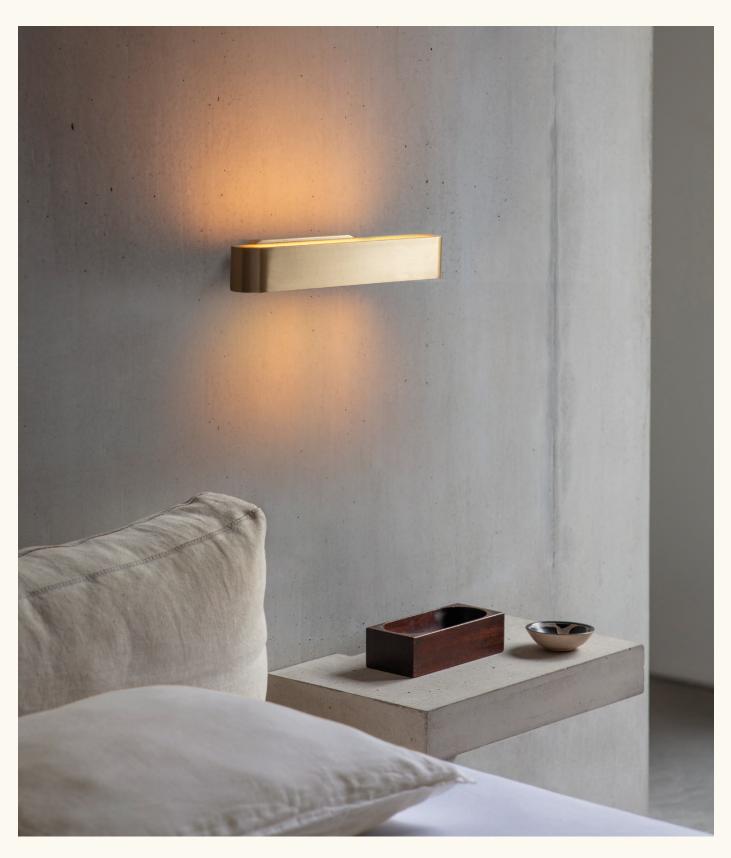

## WALL LIGHT FLUSH

FINISHES

BRUSHED BRASS

DARK BRONZE

ANTIQUE BRASS

SATIN NICKEL

#### **MATERIALS**

Brass

#### LIGHT SOURCE

1 x 15.5 W LED Module | 1450lm | 24V | 2700k

### **DIMENSIONS**

H 60mm | W 402mm H 2.3in | W 15.8in 4.2kg | 2.3lbs