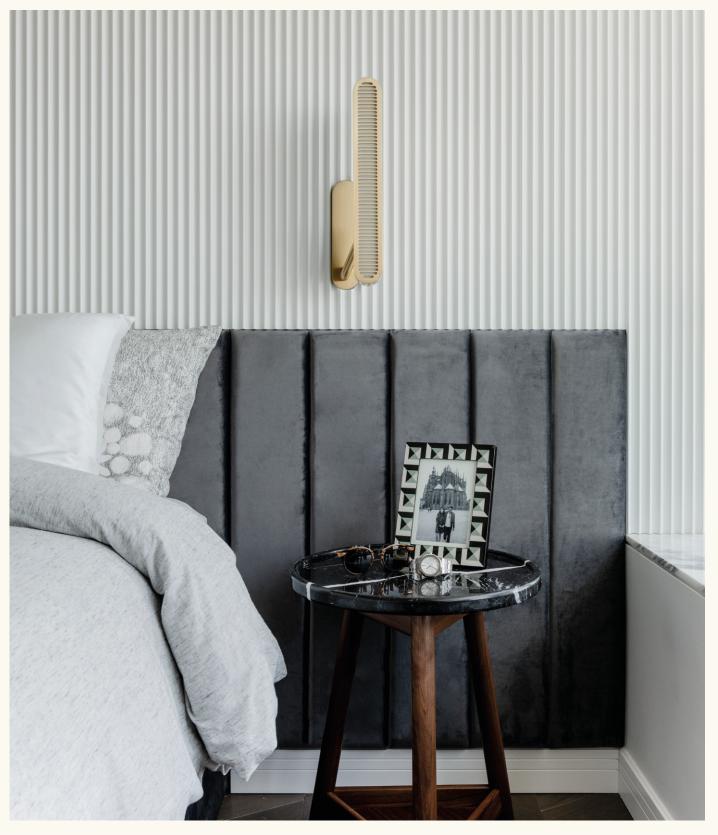

### WALL LIGTH SINGLE

FINISHES

BRUSHED BRASS | LEFT

DARK BRONZE | RIGHT

#### DIMENSIONS

H 402mm | W 103.7mm H 15.8in | W 4in 4.5kg | 9.9lbs

#### WALL PLATE

H 235mm | W 60mm H 9.2in | W 2.3in 4in J-box plate available

+44 (0) 207 164 6482 | sales@bertfrank.co.uk vww.bertfrank.co.uk | 67 Farringdon Road, London EC1M 3JB, Uk