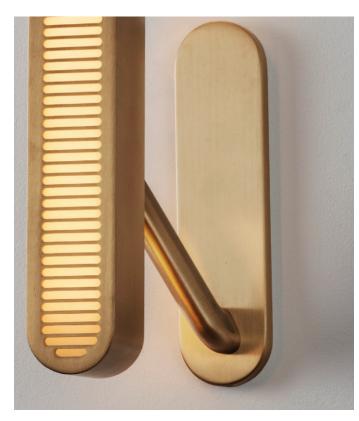

#### MATERIALS

Brass | Powder coated detail

#### FINISHES

Standard finishes listed below Bespoke finishes available upon request Metalwork lacquered as standard