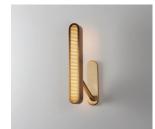

### WALL LIGTH SINGLE

FINISHES

BRUSHED BRASS | LEFT

DARK BRONZE | RIGHT

#### LINE DRAWINGS

ANTIQUE BRASS | LEFT

SATIN NICKEL | RIGHT