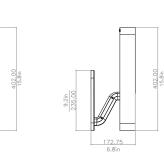

#### DIMENSIONS

H 402mm | W 103.7mm H 15.8in | W 4in 4.5kg | 9.9lbs

#### WALL PLATE

H 235mm | W 60mm H 9.2in | W 2.3in 4in J-box plate available

+44 (0) 207 164 6482 | sales@bertfrank.co.uk vww.bertfrank.co.uk | 67 Farringdon Road, London EC1M 3JB, Uk