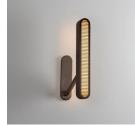

### WALL LIGTH SINGLE

FINISHES

BRUSHED BRASS | LEFT

DARK BRONZE | RIGHT

#### LINE DRAWINGS

ANTIQUE BRASS | LEFT

SATIN NICKEL | RIGHT