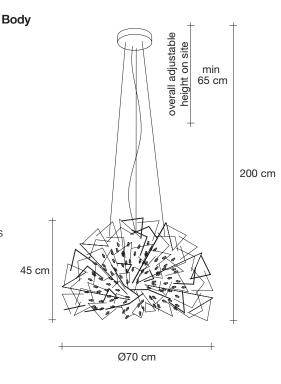

atural energy at the heart of our world. Like bright lava seeping through the earth's crust, vibrant spheres of faceted glass break through the iron surface of this pendant. Forcing light to pass through this metal structure results in a powerful, vibrant exchange of forces light and shadow erupt across the room, as the led light pours through, as the light itself emits an organic radiance. Available in nickel, black nickel and gold plated finishes. Design Christian Lava. Made in Italy.





## Core, eruption of light.

design Christian Lava terzani.com





Name Core dome pendant light

Materials

brass | clear glass

EHE  $\epsilon$ 

#### Finishes | Code



nickel plated | clear glass 0P21S E7 A9



black nickel plated | clear glass 0P21S E9 A9



gold plated | clear glass 0P21S L6 A9





#### Light source 220-240V ~ 50/60Hz

Built in Replaceable LED Module 18W 1640 lm CRI 90 3000K or optional 1570 lm 2700K

dimmable options

1-10V **PUSH** DALI

#### Canopy



Core, designed by Christian Lava, is reminiscent of the natural energy at the heart of our world. Like bright lava seeping through the earth's crust, vibrant spheres of faceted glass break through the iron surface of this pendant. Forcing light to pass through this metal structure results in a powerful, vibrant exchange of forces light and shadow erupt across the room, as the led light pours through, as the light itself emits an organic radiance. Available in nickel, black nickel and gold plated finishes. Design Christian Lava. Made in Italy.





## Core, eruption of light.

design Christian Lava terzani.com