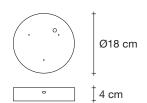

#### Canopy

Ø20 cm

Core, designed by Christian Lava, is reminiscent of the natural energy at the heart of our world. Like bright lava seeping through the earth's crust, vibrant spheres of faceted glass break through the iron surface of this pendant. Forcing light to pass through this metal structure results in a powerful, vibrant exchange of forces light and shadow erupt across the room, as the led light pours through, as the light itself emits an organic radiance. Available in nickel, black nickel and gold plated finishes. Design Christian Lava. Made in Italy.