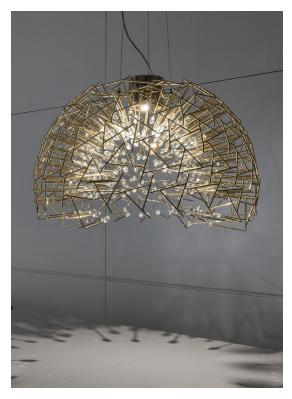

#### Canopy

Ø20 cm

Core, designed by Christian Lava, is reminiscent of the natural energy at the heart of our world. Like bright lava seeping through the earth's crust, vibrant spheres of faceted glass break through the iron surface of this pendant. Forcing light to pass through this metal structure results in a powerful, vibrant exchange of forces light and shadow erupt across the room, as the led light pours through, as the light itself emits an organic radiance. Available in nickel, black nickel and gold plated finishes. Design Christian Lava. Made in Italy.

#### Canopy

Core, designed by Christian Lava, is reminiscent of the natural energy at the heart of our world. Like bright lava seeping through the earth's crust, vibrant spheres of faceted glass break through the iron surface of this pendant. Forcing light to pass through this metal structure results in a powerful, vibrant exchange of forces light and shadow erupt across the room, as the led light pours through, as the light itself emits an organic radiance. Available in nickel, black nickel and gold plated finishes. Design Christian Lava. Made in Italy.