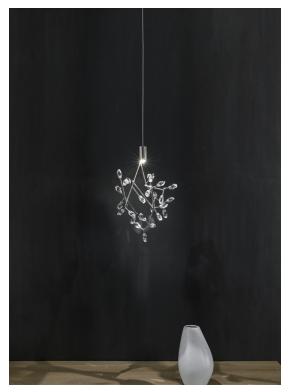

#### Canopy

Ø20 cm

Core, designed by Christian Lava, is reminiscent of the natural energy at the heart of our world. Like bright lava seeping through the earth's crust, vibrant spheres of faceted glass break through the iron surface of this pendant. Forcing light to pass through this metal structure results in a powerful, vibrant exchange of forces light and shadow erupt across the room, as the led light pours through, as the light itself emits an organic radiance. Available in nickel, black nickel and gold plated finishes. Design Christian Lava. Made in Italy.