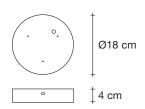

#### Canopy

Ø20 cm

Core, designed by Christian Lava, is reminiscent of the natural energy at the heart of our world. Like bright lava seeping through the earth's crust, vibrant spheres of faceted glass break through the iron surface of this pendant. Forcing light to pass through this metal structure results in a powerful, vibrant exchange of forces light and shadow erupt across the room, as the led light pours through, as the light itself emits an organic radiance. Available in nickel, black nickel and gold plated finishes. Design Christian Lava. Made in Italy.