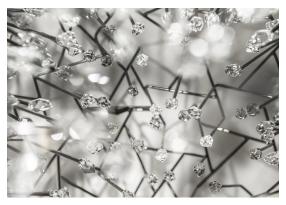

#### Canopy

Ø20 cm

Core, designed by Christian Lava, is reminiscent of the natural energy at the heart of our world. Like bright lava seeping through the earth's crust, vibrant spheres of faceted glass break through the iron surface of this pendant. Forcing light to pass through this metal structure results in a powerful, vibrant exchange of forces light and shadow erupt across the room, as the led light pours through, as the light itself emits an organic radiance. Available in nickel, black nickel and gold plated finishes. Design Christian Lava. Made in Italy.

#### Canopy

Core, designed by Christian Lava, is reminiscent of the natural energy at the heart of our world. Like bright lava seeping through the earth's crust, vibrant spheres of faceted glass break through the iron surface of this pendant. Forcing light to pass through this metal structure results in a powerful, vibrant exchange of forces light and shadow erupt across the room, as the led light pours through, as the light itself emits an organic radiance. Available in nickel, black nickel and gold plated finishes. Design Christian Lava. Made in Italy.