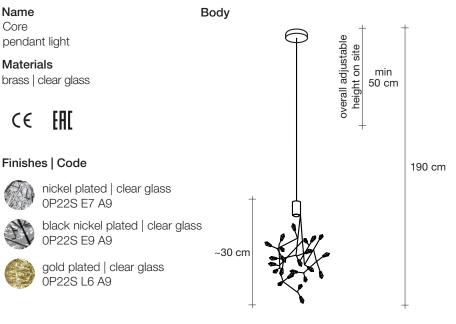

## Core, eruption of light.

design Christian Lava terzani.com

Name Core dome pendant light

Materials

brass | clear glass

EHE  $\epsilon$ 

#### Finishes | Code

nickel plated | clear glass 0P21S E7 A9

black nickel plated | clear glass 0P21S E9 A9

gold plated | clear glass 0P21S L6 A9