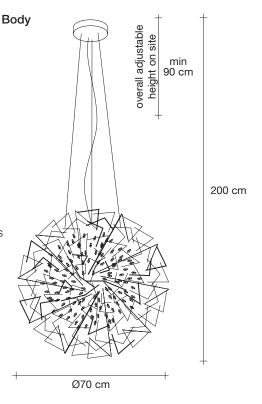

#### Canopy

Ø20 cm

Core, designed by Christian Lava, is reminiscent of the natural energy at the heart of our world. Like bright lava seeping through the earth's crust, vibrant spheres of faceted glass break through the iron surface of this pendant. Forcing light to pass through this metal structure results in a powerful, vibrant exchange of forces light and shadow erupt across the room, as the led light pours through, as the light itself emits an organic radiance. Available in nickel, black nickel and gold plated finishes. Design Christian Lava. Made in Italy.

#### Canopy

Core, designed by Christian Lava, is reminiscent of the natural energy at the heart of our world. Like bright lava seeping through the earth's crust, vibrant spheres of faceted glass break through the iron surface of this pendant. Forcing light to pass through this metal structure results in a powerful, vibrant exchange of forces light and shadow erupt across the room, as the led light pours through, as the light itself emits an organic radiance. Available in nickel, black nickel and gold plated finishes. Design Christian Lava. Made in Italy.