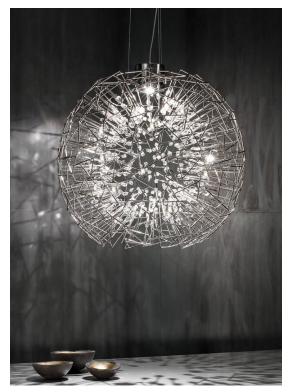

#### Canopy

Core, designed by Christian Lava, is reminiscent of the natural energy at the heart of our world. Like bright lava seeping through the earth's crust, vibrant spheres of faceted glass break through the iron surface of this pendant. Forcing light to pass through this metal structure results in a powerful, vibrant exchange of forces light and shadow erupt across the room, as the led light pours through, as the light itself emits an organic radiance. Available in nickel, black nickel and gold plated finishes. Design Christian Lava. Made in Italy.