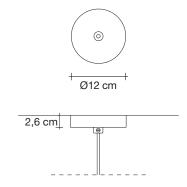

#### Canopy

Ø20 cm

Core, designed by Christian Lava, is reminiscent of the natural energy at the heart of our world. Like bright lava seeping through the earth's crust, vibrant spheres of faceted glass break through the iron surface of this pendant. Forcing light to pass through this metal structure results in a powerful, vibrant exchange of forces light and shadow erupt across the room, as the led light pours through, as the light itself emits an organic radiance. Available in nickel, black nickel and gold plated finishes. Design Christian Lava. Made in Italy.