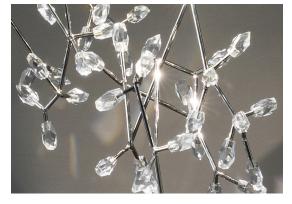

#### Canopy

Core, designed by Christian Lava, is reminiscent of the natural energy at the heart of our world. Like bright lava seeping through the earth's crust, vibrant spheres of faceted glass break through the iron surface of this pendant. Forcing light to pass through this metal structure results in a powerful, vibrant exchange of forces light and shadow erupt across the room, as the led light pours through, as the light itself emits an organic radiance. Available in nickel, black nickel and gold plated finishes. Design Christian Lava. Made in Italy.