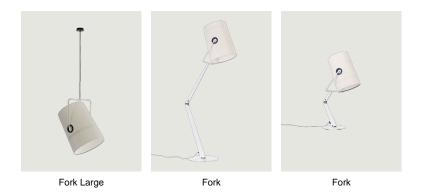

## Fork *Model* Fork small

Just like when you turn on a lamp inside a camping tent, the light inside the diffuser highlights the patchwork structure and enhances the texture of the canvas with visible stitching as in jeans.

The linen cotton diffuser, available in ivory and gray, creates a warm and soft lighting effect. 360° adjustable thanks to the gunmetal colored brass eyelets in strong material contrast with the softness of the fabric, the diffuser allows the light beam to be directed at will.





Net weight: 0.80 kg

Parcels: 2

( (€ )

IP20

Energy Saving (\$)

Dim 🖫

EAL

Cluster suspension lamps must be installed on a canopy: find out more on lodes.com/en/canopies

## Options of Fork