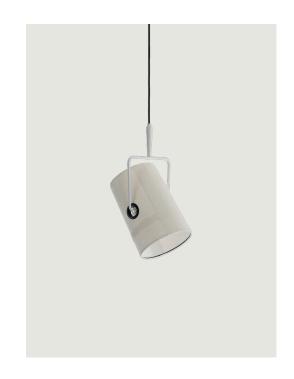

## Fork *Model* Fork small

Just like when you turn on a lamp inside a camping tent, the light inside the diffuser highlights the patchwork structure and enhances the texture of the canvas with visible stitching as in jeans.

The linen cotton diffuser, available in ivory and gray, creates a warm and soft lighting effect. 360° adjustable thanks to the gunmetal colored brass eyelets in strong material contrast with the softness of the fabric, the diffuser allows the light beam to be directed at will.