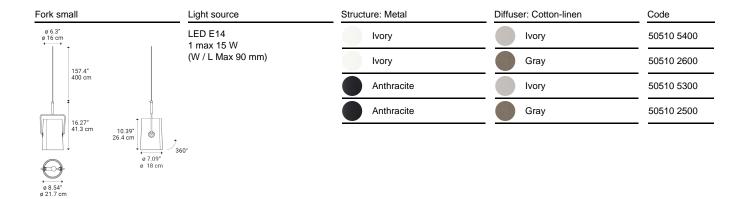

## Fork *Model* Fork small

Just like when you turn on a lamp inside a camping tent, the light inside the diffuser highlights the patchwork structure and enhances the texture of the canvas with visible stitching as in jeans.

The linen cotton diffuser, available in ivory and gray, creates a warm and soft lighting effect. 360° adjustable thanks to the gunmetal colored brass eyelets in strong material contrast with the softness of the fabric, the diffuser allows the light beam to be directed at will.

Net weight: 0.80 kg

Parcels: 2

( (€ )

IP20

Energy Saving (\$)

Dim 🖫

EAL

Cluster suspension lamps must be installed on a canopy: find out more on lodes.com/en/canopies