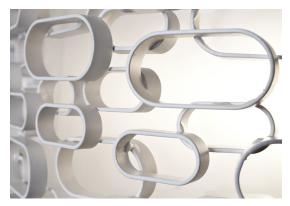

#### Name Glamour chandelier

Materials metal

### Canopy

2,1 cm

Glamour's randomly interspersed rings imbue this design with a seductiveness rarely applied to geometric shapes. Whether finished in gold, nickel or white, the diffused light emanating behind Glamour's rings bathes the surrounding area in a soft, sensuous glow. Available as a wall sconce, table lamp or pendant, Glamour can provide subtle accents or act as the focal point of a room. Available in nickel, gold plated and white finishes. Design Dodo Arslan. Made in Italy.