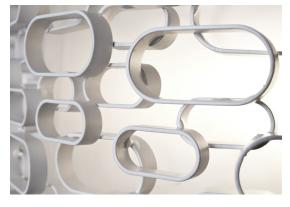

### Canopy

2,1 cm

Glamour's randomly interspersed rings imbue this design with a seductiveness rarely applied to geometric shapes. Whether finished in gold, nickel or white, the diffused light emanating behind Glamour's rings bathes the surrounding area in a soft, sensuous glow. Available as a wall sconce, table lamp or pendant, Glamour can provide subtle accents or act as the focal point of a room. Available in nickel, gold plated and white finishes. Design Dodo Arslan. Made in Italy.

### Canopy

2,5 cm

Glamour's randomly interspersed rings imbue this design with a seductiveness rarely applied to geometric shapes. Whether finished in gold, nickel or white, the diffused light emanating behind Glamour's rings bathes the surrounding area in a soft, sensuous glow. Available as a wall sconce, table lamp or pendant, Glamour can provide subtle accents or act as the focal point of a room. Available in nickel, gold plated and white finishes. Design Dodo Arslan. Made in Italy.