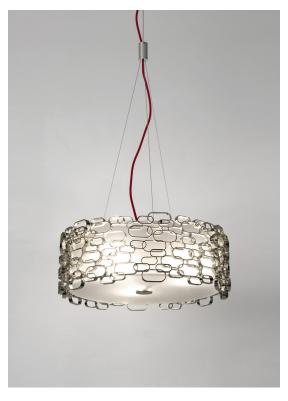

#### Name Glamour chandelier

Materials metal

### Canopy

2,1 cm

Glamour's randomly interspersed rings imbue this design with a seductiveness rarely applied to geometric shapes. Whether finished in gold, nickel or white, the diffused light emanating behind Glamour's rings bathes the surrounding area in a soft, sensuous glow. Available as a wall sconce, table lamp or pendant, Glamour can provide subtle accents or act as the focal point of a room. Available in nickel, gold plated and white finishes. Design Dodo Arslan. Made in Italy.