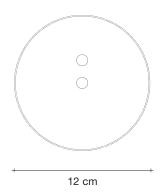

### Canopy

2,1 cm

Glamour's randomly interspersed rings imbue this design with a seductiveness rarely applied to geometric shapes. Whether finished in gold, nickel or white, the diffused light emanating behind Glamour's rings bathes the surrounding area in a soft, sensuous glow. Available as a wall sconce, table lamp or pendant, Glamour can provide subtle accents or act as the focal point of a room. Available in nickel, gold plated and white finishes. Design Dodo Arslan. Made in Italy.

### Canopy

2,5 cm

Glamour's randomly interspersed rings imbue this design with a seductiveness rarely applied to geometric shapes. Whether finished in gold, nickel or white, the diffused light emanating behind Glamour's rings bathes the surrounding area in a soft, sensuous glow. Available as a wall sconce, table lamp or pendant, Glamour can provide subtle accents or act as the focal point of a room. Available in nickel, gold plated and white finishes. Design Dodo Arslan. Made in Italy.