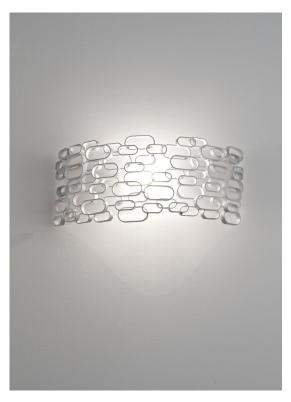

# Glamour, modern seduction.

design Dodo Arslan terzani.com

Name Glamour wall sconce

Materials metal

> $\epsilon$ EHE

Finishes | Code

white 0N18A E8 C8

nickel plated 0N18A E7 C8

### Light source options 230-240V ~ 50/60Hz

LED integrated 13W 1025 lm 3000K

dimmable options

all systems **IGBT** 

Glamour's randomly interspersed rings imbue this design with a seductiveness rarely applied to geometric shapes. Whether finished in gold, nickel or white, the diffused light emanating behind Glamour's rings bathes the surrounding area in a soft, sensuous glow. Available as a wall sconce, table lamp or pendant, Glamour can provide subtle accents or act as the focal point of a room. Available in nickel, gold plated and white finishes. Design Dodo Arslan. Made in Italy.