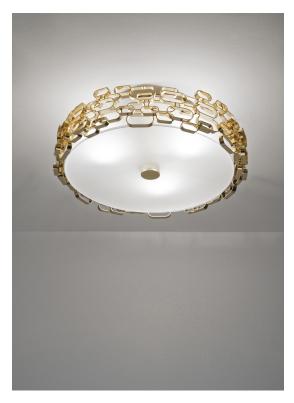

# Glamour, modern seduction.

design Dodo Arslan terzani.com

Name Glamour ceiling light

Materials metal

> $\epsilon$ EAC

Finishes | Code

white 0N17L E8 C8

nickel plated 0N17L E7 C8

gold plated 0N17L L6 C8 **Body** 

Light source 230-240V ~ 50/60Hz

3 x 4W E14 dimmable

dimmable options

all systems

### Canopy

2,5 cm

Glamour's randomly interspersed rings imbue this design with a seductiveness rarely applied to geometric shapes. Whether finished in gold, nickel or white, the diffused light emanating behind Glamour's rings bathes the surrounding area in a soft, sensuous glow. Available as a wall sconce, table lamp or pendant, Glamour can provide subtle accents or act as the focal point of a room. Available in nickel, gold plated and white finishes. Design Dodo Arslan. Made in Italy.