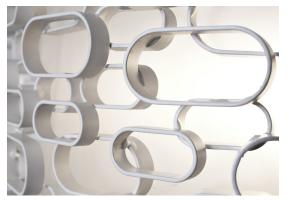

### Canopy

2,1 cm

Glamour's randomly interspersed rings imbue this design with a seductiveness rarely applied to geometric shapes. Whether finished in gold, nickel or white, the diffused light emanating behind Glamour's rings bathes the surrounding area in a soft, sensuous glow. Available as a wall sconce, table lamp or pendant, Glamour can provide subtle accents or act as the focal point of a room. Available in nickel, gold plated and white finishes. Design Dodo Arslan. Made in Italy.

### Light source options 230-240V ~ 50/60Hz

LED integrated 13W 1025 lm 3000K

dimmable options

all systems **IGBT** 

Glamour's randomly interspersed rings imbue this design with a seductiveness rarely applied to geometric shapes. Whether finished in gold, nickel or white, the diffused light emanating behind Glamour's rings bathes the surrounding area in a soft, sensuous glow. Available as a wall sconce, table lamp or pendant, Glamour can provide subtle accents or act as the focal point of a room. Available in nickel, gold plated and white finishes. Design Dodo Arslan. Made in Italy.

### Canopy

2,5 cm

Glamour's randomly interspersed rings imbue this design with a seductiveness rarely applied to geometric shapes. Whether finished in gold, nickel or white, the diffused light emanating behind Glamour's rings bathes the surrounding area in a soft, sensuous glow. Available as a wall sconce, table lamp or pendant, Glamour can provide subtle accents or act as the focal point of a room. Available in nickel, gold plated and white finishes. Design Dodo Arslan. Made in Italy.