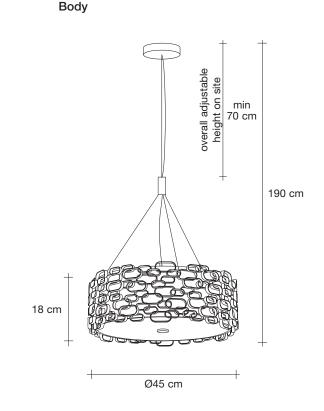

### Canopy

2,1 cm

Glamour's randomly interspersed rings imbue this design with a seductiveness rarely applied to geometric shapes. Whether finished in gold, nickel or white, the diffused light emanating behind Glamour's rings bathes the surrounding area in a soft, sensuous glow. Available as a wall sconce, table lamp or pendant, Glamour can provide subtle accents or act as the focal point of a room. Available in nickel, gold plated and white finishes. Design Dodo Arslan. Made in Italy.