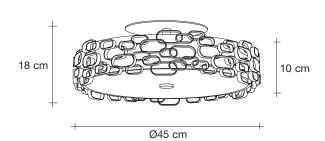

# Glamour, modern seduction.

design Dodo Arslan terzani.com

Name Glamour ceiling light

Materials metal

> $\epsilon$ EAC

Finishes | Code

white 0N17L E8 C8

nickel plated 0N17L E7 C8

gold plated 0N17L L6 C8 **Body** 

Light source 230-240V ~ 50/60Hz

3 x 4W E14 dimmable

dimmable options

all systems

### Canopy

2,5 cm

Glamour's randomly interspersed rings imbue this design with a seductiveness rarely applied to geometric shapes. Whether finished in gold, nickel or white, the diffused light emanating behind Glamour's rings bathes the surrounding area in a soft, sensuous glow. Available as a wall sconce, table lamp or pendant, Glamour can provide subtle accents or act as the focal point of a room. Available in nickel, gold plated and white finishes. Design Dodo Arslan. Made in Italy.