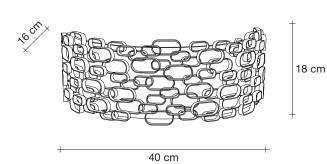

# Glamour, modern seduction.

design Dodo Arslan terzani.com

Name Glamour wall sconce

Materials metal

> $\epsilon$ EHE

Finishes | Code

white 0N18A E8 C8

nickel plated 0N18A E7 C8

gold plated 0N18A L6 C8 **Body** 

### Light source options 230-240V ~ 50/60Hz

LED integrated 13W 1025 lm 3000K

dimmable options

all systems **IGBT** 

Glamour's randomly interspersed rings imbue this design with a seductiveness rarely applied to geometric shapes. Whether finished in gold, nickel or white, the diffused light emanating behind Glamour's rings bathes the surrounding area in a soft, sensuous glow. Available as a wall sconce, table lamp or pendant, Glamour can provide subtle accents or act as the focal point of a room. Available in nickel, gold plated and white finishes. Design Dodo Arslan. Made in Italy.