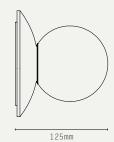

ORB.W.RAB - RIDGED ANTIQUE BRASS

ORB.W.RBZ - RIDGED BRONZE

ORB.W.RSB - RIDGED SATIN BRASS

ORB.W.RSN - RIDGED SATIN NICKEL

ORB.W.CAB - CAST ANTIQUE BRASS

ORB.W.CBZ - CAST BRONZE

Ø140mm

INFO@JADAMSANDCO.COM