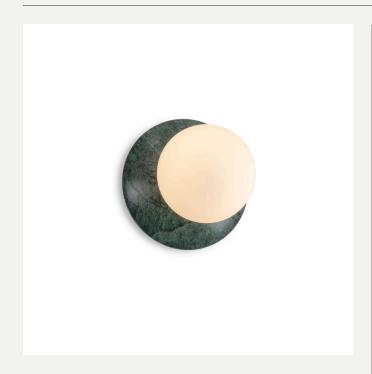

## ORBIT WALL LIGHT

LIGHT SOURCE:

G9 LAMP BASE

(12W MAX, LED ONLY)

MATERIALS:

BRASS, OPAL GLASS, NATURAL

STONE

LAMP SUPPLIED:

DESIGNED BY WILL EARL 2022

MADE IN ENGLAND

<u>VOLTAGE:</u>

240V AC (CLASS I)

CERTIFICATIONS:

CE / UKCA

TDAA

STONE OPTIONS:

BLACK MARBLE

GREEN MARBLE

RED MARBLE

TRAVERTINE

METAL OPTIONS:

RIDGED ANTIQUE

RIDGED BRONZE

RIDGED SATIN BRASS