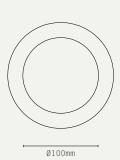

ORB.W.RAB - RIDGED ANTIQUE BRASS

ORB.W.RBZ - RIDGED BRONZE

ORB.W.RSB - RIDGED SATIN BRASS

ORB.W.RSN - RIDGED SATIN NICKEL

ORB.W.CAB - CAST ANTIQUE BRASS

ORB.W.CBZ - CAST BRONZE

Ø140mm

INFO@JADAMSANDCO.COM