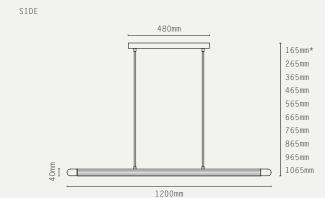

SUSPENSION:

DALI DRIVER
0-10V DRIVER

DROP ROD AT 100MM INCREMENTS

CERTIFICATIONS:

CE / UKCA

ADDITIONAL INFO:

DESIGNED BY WILL EARL 2024

MADE IN ENGLAND

BOTTOM

\*choose total drop - longer drop available at extra cost