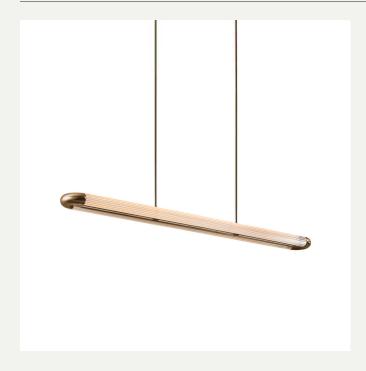

## STRATA 1200 PENDANT

LIGHT SOURCE:

LINEAR 24V LED MODULE / 2700K

32W / 2500 LUMENS

MATERIALS:

BRASS, GLASS

11 KG (APPROX)

OPTIONAL ACCESSORIES:

### METAL FINISHES:

ANTIQUE BRASS

BRONZE

SATIN BRASS

SATIN NICKEL

### **GLASS OPTIONS:**

CLEAR REEDED GLASS