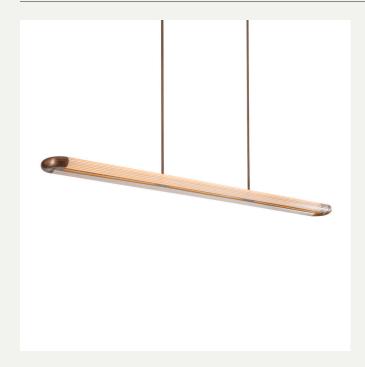

## STRATA 1600 PENDANT

LIGHT SOURCE:

LINEAR 24V LED MODULE / 2700K

45W / 3500 LUMENS

MATERIALS:

BRASS, GLASS

WEIGHT:

12 KG (APPROX)

#### **GLASS OPTIONS:**

CLEAR REEDED GLASS