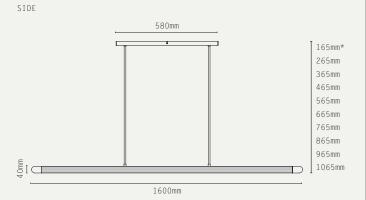

# J.ADAMS&Co

## STRATA 1600 PENDANT



LIGHT SOURCE:

LINEAR 24V LED MODULE / 2700K

45W / 3500 LUMENS

MATERIALS:

BRASS, GLASS

WEIGHT:

12 KG (APPROX)

PHASE (MAINS) DIMMING USING

SUPPLIED 24V DRIVER

JOHN ETED ETV BRIVER

VOLTAGE:

DIMMING:

24V D.C (DRIVER LOCATED IN

CEILING CANOPY)

SUSPENSION:

DALI DRIVER
0-10V DRIVER

DROP ROD AT 100MM INCREMENTS

OPTIONAL ACCESSORIES:

CERTIFICATIONS:

CE / UKCA

ADDITIONAL INFO:

DESIGNED BY WILL EARL 2023

MADE IN ENGLAND



### METAL FINISHES:



ANTIQUE BRASS



BRONZE



SATIN BRASS



SATIN NICKEL

#### **GLASS OPTIONS:**



CLEAR REEDED GLASS

#### PRODUCT CODES:

STR.P16.AB.CRG - ANTIQUE BRASS / CLEAR REEDED GLASS

STR.P16.BZ.CRG - BRONZE / CLEAR REEDED GLASS

 ${\tt STR.P16.SB.CRG - SATIN BRASS / CLEAR REEDED GLASS}$ 

STR.P16.SN.CRG - SATIN NICKEL / CLEAR REEDED GLASS

TOP



\*choose total drop - longer drop available at extra cost