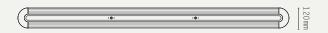

## STRATA 1600 PENDANT

LIGHT SOURCE:

LINEAR 24V LED MODULE / 2700K

45W / 3500 LUMENS

MATERIALS:

BRASS, GLASS

WEIGHT:

12 KG (APPROX)

TOP

\*choose total drop - longer drop available at extra cost