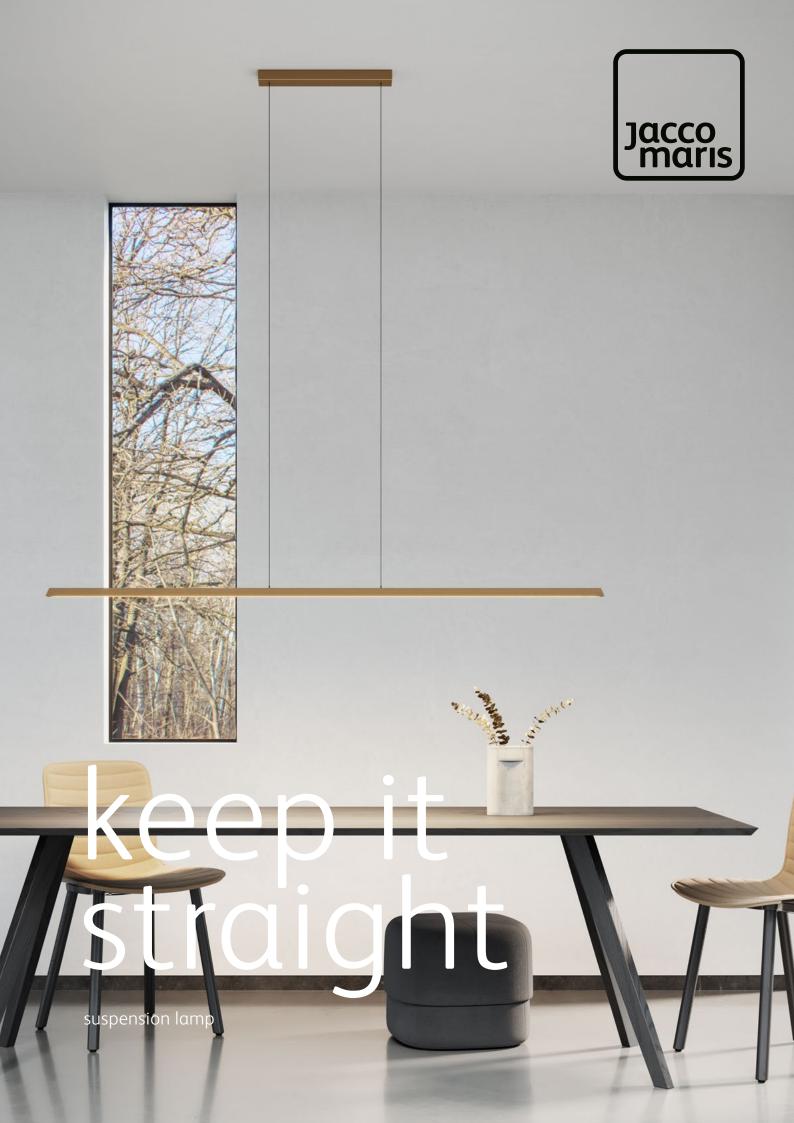

# keep it straight

Keep It Straight is great in its minimalistic and symmetrical design. Designer Jacco Maris managed to equip this sleek fixture with a delicate diffuse light. Available in a beautiful finish. At the tail-ends, you will find subtle pieces of natural acrylic stone. These pieces are available in several colors. Keep It Straight adds allure to any interior design, instantly transforming it into a luxurious space.

## keep it straight