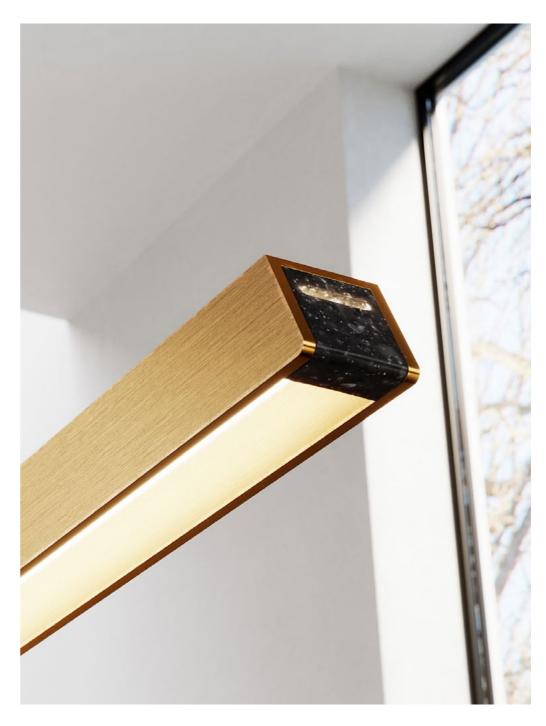

# keep it straight

Keep It Straight is great in its minimalistic and symmetrical design. Designer Jacco Maris managed to equip this sleek fixture with a delicate diffuse light. Available in a beautiful finish. At the tail-ends, you will find subtle pieces of natural acrylic stone. These pieces are available in several colors. Keep It Straight adds allure to any interior design, instantly transforming it into a luxurious space.

#### material

\* BRA brushed brass

#### colors tail ends (natural acrylic stone)

\* **RG** rosemary green

\* IW ivory white

IP 20 🅱 🕻 Cther sizes on request.