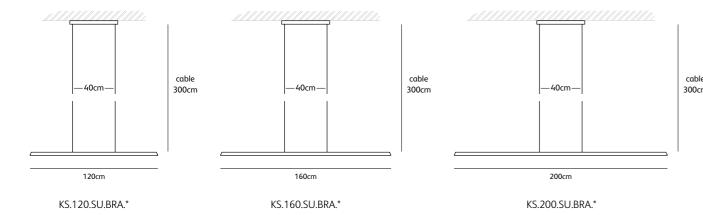

## suspension lamp

KS.160.SU.BRA.GG keep it straight suspension lamp brushed brass 160cm colors & materials

Check www.jaccomaris.com for the latest colors, materials and details or scan the QR code.

| Order code            | KS.120.SU.BRA.*                     |
|-----------------------|-------------------------------------|
| Dimensions wxdxh      | 120x3x3cm                           |
| Standard cable length | 300cm                               |
| Material              | brass with natural acrylic stone    |
| Light source          | included, LED 22W / 2630K / 1300 lm |
| Net. weight           | 3kg                                 |
| Driver                | dimmable, dimmer not included       |
| Standard driver box   | 48x6x4cm white                      |
| Order code            | KS.160.SU.BRA.*                     |
| Dimensions wxdxh      | 160x3x3cm                           |
| Standard cable length | 300cm                               |
| Material              | brass with natural acrylic stone    |
| Light source          | included, LED 30W / 2630K / 1700 lm |
| Net. weight           | 4kg                                 |
| Driver                | dimmable, dimmer not included       |
| Standard driver box   | 48x6x4cm white                      |
| Order code            | KS.200.SU.BRA.*                     |
| Dimensions wxdxh      | 200x3x3cm                           |
| Standard cable length | 300cm                               |
| Material              | brass with natural acrylic stone    |
| Light source          | included, LED 37W / 2630K / 2100 lm |
| Net. weight           | 5kg                                 |
| Driver                | dimmable, dimmer not included       |
| Standard driver box   | 48x6x4cm white                      |