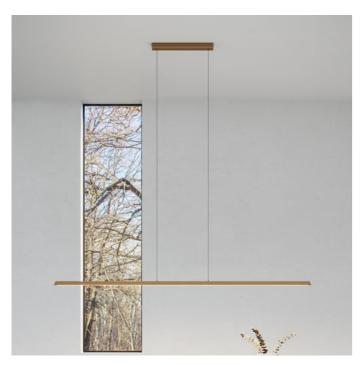

# keep it straight

Keep It Straight is great in its minimalistic and symmetrical design. Designer Jacco Maris managed to equip this sleek fixture with a delicate diffuse light. Available in a beautiful finish. At the tail-ends, you will find subtle pieces of natural acrylic stone. These pieces are available in several colors. Keep It Straight adds allure to any interior design, instantly transforming it into a luxurious space.

## keep it straight

## suspension lamp

KS.160.SU.BRA.GG keep it straight suspension lamp brushed brass 160cm colors & materials

Check www.jaccomaris.com for the latest colors, materials and details or scan the QR code.

| Order code            | KS.120.SU.BRA.*                     |
|-----------------------|-------------------------------------|
| Dimensions wxdxh      | 120x3x3cm                           |
| Standard cable length | 300cm                               |
| Material              | brass with natural acrylic stone    |
| Light source          | included, LED 22W / 2630K / 1300 lm |
| Net. weight           | 3kg                                 |
| Driver                | dimmable, dimmer not included       |
| Standard driver box   | 48x6x4cm white                      |
| Order code            | KS.160.SU.BRA.*                     |
| Dimensions wxdxh      | 160x3x3cm                           |
| Standard cable length | 300cm                               |
| Material              | brass with natural acrylic stone    |
| Light source          | included, LED 30W / 2630K / 1700 lm |
| Net. weight           | 4kg                                 |
| Driver                | dimmable, dimmer not included       |
| Standard driver box   | 48x6x4cm white                      |
| Order code            | KS.200.SU.BRA.*                     |
| Dimensions wxdxh      | 200x3x3cm                           |
| Standard cable length | 300cm                               |
| Material              | brass with natural acrylic stone    |
| Light source          | included, LED 37W / 2630K / 2100 lm |
| Net. weight           | 5kg                                 |
| Driver                | dimmable, dimmer not included       |
| Standard driver box   | 48x6x4cm white                      |