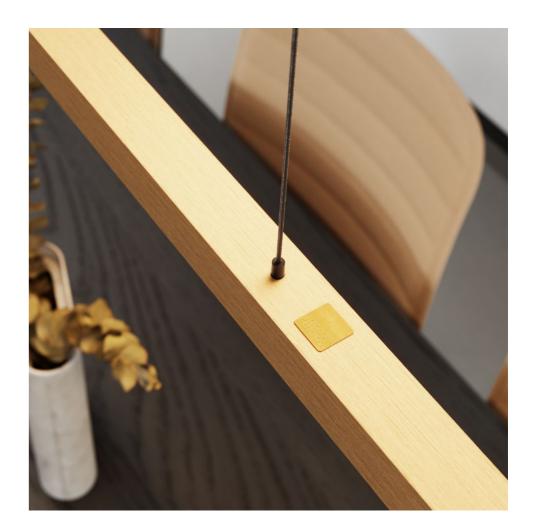

## suspension lamp

KS.160.SU.BRA.GG keep it straight suspension lamp brushed brass 160cm colors & materials

Check www.jaccomaris.com for the latest colors, materials and details or scan the QR code.

| Order code            | KS.120.SU.BRA.*                     |
|-----------------------|-------------------------------------|
| Dimensions wxdxh      | 120x3x3cm                           |
| Standard cable length | 300cm                               |
| Material              | brass with natural acrylic stone    |
| Light source          | included, LED 22W / 2630K / 1300 lm |
| Net. weight           | 3kg                                 |
| Driver                | dimmable, dimmer not included       |
| Standard driver box   | 48x6x4cm white                      |
| Order code            | KS.160.SU.BRA.*                     |
| Dimensions wxdxh      | 160x3x3cm                           |
| Standard cable length | 300cm                               |
| Material              | brass with natural acrylic stone    |
| Light source          | included, LED 30W / 2630K / 1700 lm |
| Net. weight           | 4kg                                 |
| Driver                | dimmable, dimmer not included       |
| Standard driver box   | 48x6x4cm white                      |
| Order code            | KS.200.SU.BRA.*                     |
| Dimensions wxdxh      | 200x3x3cm                           |
| Standard cable length | 300cm                               |
| Material              | brass with natural acrylic stone    |
| Light source          | included, LED 37W / 2630K / 2100 lm |
| Net. weight           | 5kg                                 |
| Driver                | dimmable, dimmer not included       |
| Standard driver box   | 48x6x4cm white                      |