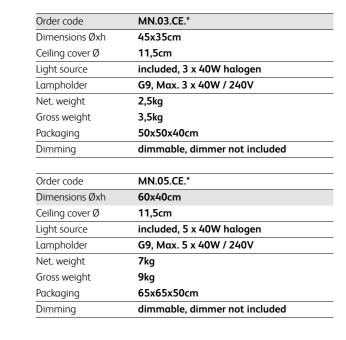

#### colors & materials

Check www.jaccomaris.com for the latest colors, materials and details or scan the QR code.

| Order code                               | MN.06.CH.*.O                  |
|------------------------------------------|-------------------------------|
| Dimensions wxdxh                         | 110x45x45cm                   |
| Hook                                     | customized*                   |
| Ceiling cover Ø                          | 11,5cm                        |
| Light source                             | included, 6 x 40W halogen     |
| Lampholder                               | G9, Max. 6 x 40W / 240V       |
| Weight/Packaging                         |                               |
| Net. weight                              | 7kg                           |
| Gross weight                             | 11kg                          |
| Packaging                                | 120x55x55cm                   |
| Dimming                                  | dimmable, dimmer not included |
|                                          |                               |
| Order code                               | MN.08.CH.*.O                  |
| Dimensions wxdxh                         | 145x45x55cm                   |
| Hook                                     | customized*                   |
| Ceiling cover Ø                          | 11,5cm                        |
| Light source                             | included, 8 x 40W halogen     |
| Lampholder                               | G9, Max. 8 x 40W / 240V       |
| Weight/Packaging                         |                               |
|                                          | 10kg                          |
| Net. weight                              | TONG                          |
| 9                                        | 15kg                          |
| Net. weight<br>Gross weight<br>Packaging | •                             |
| Gross weight                             | 15kg                          |