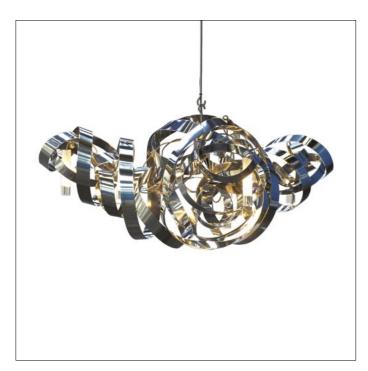

### chandelier triangle

MN.07.CH.HG.T montone 7 light chandelier high gloss polished steel triangle

montone chandelier stainless steel

MN.07.CH.WH.T montone 7 light chandelier white powder coated triangle

jacco maris

MN.07.CH.ST.T montone 7 light chandelier stainless steel triangle