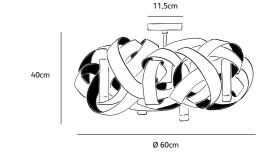

#### colors & materials

Check www.jaccomaris.com for the latest colors, materials and details or scan the QR code.

| Order code                               | MN.06.CH.*.O                  |
|------------------------------------------|-------------------------------|
| Dimensions wxdxh                         | 110x45x45cm                   |
| Hook                                     | customized*                   |
| Ceiling cover Ø                          | 11,5cm                        |
| Light source                             | included, 6 x 40W halogen     |
| Lampholder                               | G9, Max. 6 x 40W / 240V       |
| Weight/Packaging                         |                               |
| Net. weight                              | 7kg                           |
| Gross weight                             | 11kg                          |
| Packaging                                | 120x55x55cm                   |
| Dimming                                  | dimmable, dimmer not included |
|                                          |                               |
| Order code                               | MN.08.CH.*.O                  |
| Dimensions wxdxh                         | 145x45x55cm                   |
| Hook                                     | customized*                   |
| Ceiling cover Ø                          | 11,5cm                        |
| Light source                             | included, 8 x 40W halogen     |
| Lampholder                               | G9, Max. 8 x 40W / 240V       |
| Weight/Packaging                         |                               |
|                                          | 10kg                          |
| Net. weight                              | TONG                          |
| 9                                        | 15kg                          |
| Net. weight<br>Gross weight<br>Packaging | •                             |
| Gross weight                             | 15kg                          |