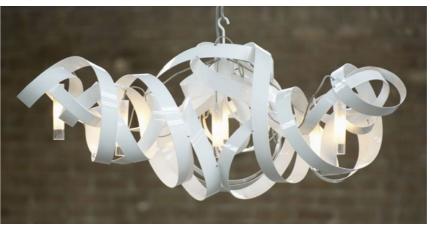

montone chandelier stainless steel

MN.07.CH.WH.T montone 7 light chandelier white powder coated triangle

jacco maris

MN.07.CH.ST.T montone 7 light chandelier stainless steel triangle

### chandelier triangle

MN.07.CH.HG.T montone 7 light chandelier high gloss polished steel triangle