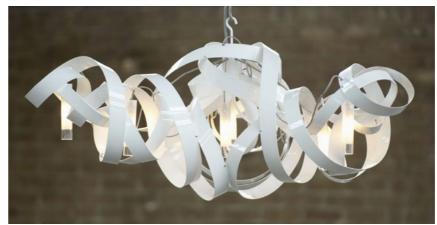

montone chandelier stainless steel

MN.07.CH.WH.T montone 7 light chandelier white powder coated triangle

jacco maris

MN.07.CH.ST.T montone 7 light chandelier stainless steel triangle

### chandelier triangle

MN.07.CH.HG.T montone 7 light chandelier high gloss polished steel triangle