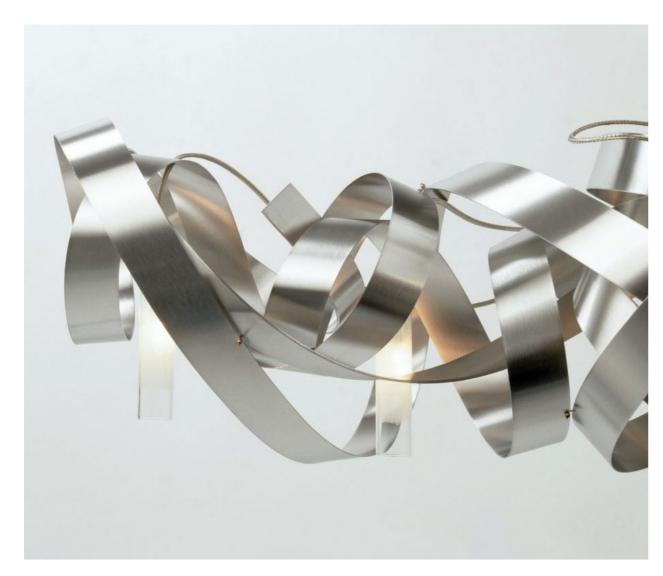

Every Montone makes a statement. It is extraordinary and overwhelming and completes an empty space on itself. Each Montone is curled by hand with various materials like brass, stainless steel or powder coated steel. The lights are situated inside the gracious fixture, providing a fascinating effect of light. The Montone collection, designed by Jacco Maris, is available as a chandelier or a ceiling lamp.

montone chandelier stainless steel

MN.07.CH.WH.T montone 7 light chandelier white powder coated triangle

jacco maris

MN.07.CH.ST.T montone 7 light chandelier stainless steel triangle