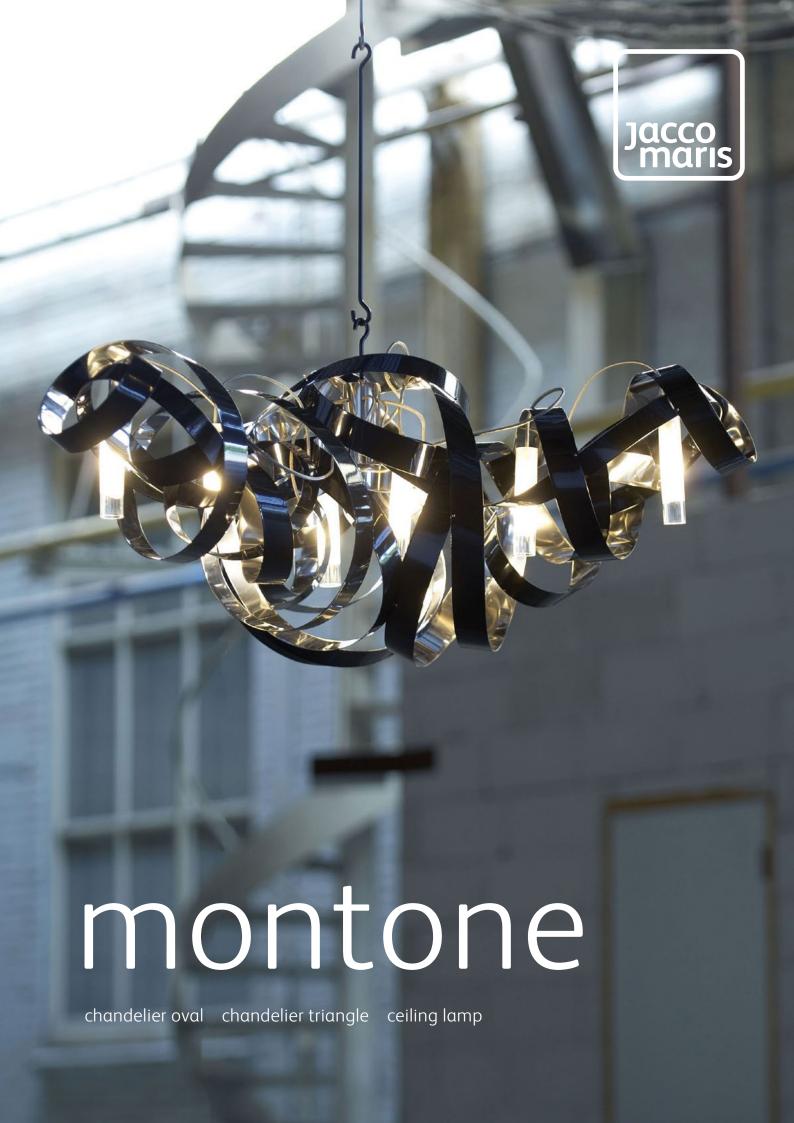

Every Montone makes a statement. It is extraordinary and overwhelming and completes an empty space on itself. Each Montone is curled by hand with various materials like brass, stainless steel or powder coated steel. The lights are situated inside the gracious fixture, providing a fascinating effect of light. The Montone collection, designed by Jacco Maris, is available as a chandelier or a ceiling lamp.

## montone