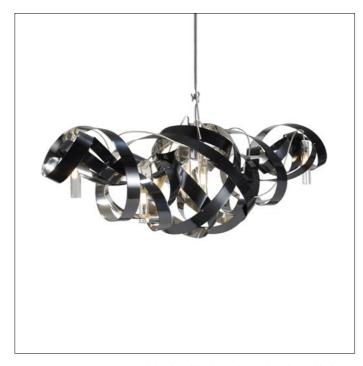

### chandelier oval

MN.06.CH.HG/BL.O montone 6 light chandelier high gloss polished steel/black oval

#### colors & materials

Check www.jaccomaris.com for the latest colors, materials and details or scan the QR code.

| Order code                               | MN.06.CH.*.O                  |
|------------------------------------------|-------------------------------|
| Dimensions wxdxh                         | 110x45x45cm                   |
| Hook                                     | customized*                   |
| Ceiling cover Ø                          | 11,5cm                        |
| Light source                             | included, 6 x 40W halogen     |
| Lampholder                               | G9, Max. 6 x 40W / 240V       |
| Weight/Packaging                         |                               |
| Net. weight                              | 7kg                           |
| Gross weight                             | 11kg                          |
| Packaging                                | 120x55x55cm                   |
| Dimming                                  | dimmable, dimmer not included |
|                                          |                               |
| Order code                               | MN.08.CH.*.O                  |
| Dimensions wxdxh                         | 145x45x55cm                   |
| Hook                                     | customized*                   |
| Ceiling cover Ø                          | 11,5cm                        |
| Light source                             | included, 8 x 40W halogen     |
| Lampholder                               | G9, Max. 8 x 40W / 240V       |
| Weight/Packaging                         |                               |
|                                          | 10kg                          |
| Net. weight                              | TONG                          |
| 9                                        | 15kg                          |
| Net. weight<br>Gross weight<br>Packaging | •                             |
| Gross weight                             | 15kg                          |