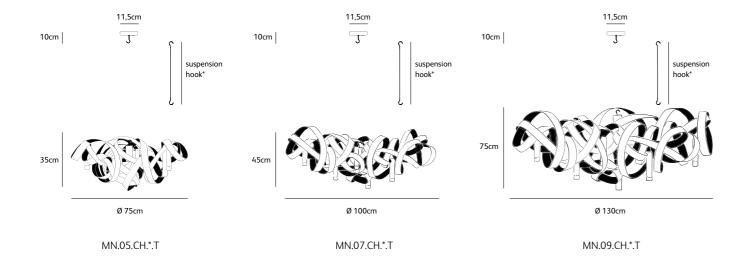

#### colors & materials

Check www.jaccomaris.com for the latest colors, materials and details or scan the QR code.

| Order code      | MN.05.CH.*.T                  |
|-----------------|-------------------------------|
| Dimensions Øxh  | 75x35cm                       |
| Hook            | customized*                   |
| Ceiling cover Ø | 11,5cm                        |
| Light source    | included, 5 x 40W halogen     |
| Lampholder      | G9, Max. 5 x 40W / 240V       |
| Net. weight     | 7kg                           |
| Gross weight    | 10kg                          |
| Packaging       | 80x80x40cm                    |
| Dimming         | dimmable, dimmer not included |
|                 |                               |
| Order code      | MN.07.CH.*.T                  |
| Dimensions Øxh  | 100x45cm                      |
| Hook            | customized*                   |
| Ceiling cover Ø | 11,5cm                        |
| Light source    | included , 7 x 40W halogen    |
| Lampholder      | G9, Max. 7 x 40W / 240V       |
| Net. weight     | 9kg                           |
| Gross weight    | 14kg                          |
| Packaging       | 105x105x55cm                  |
| Dimming         | dimmable, dimmer not included |
|                 |                               |
| Order code      | MN.09.CH.*.T                  |
| Dimensions Øxh  | 130x75cm                      |
| Hook            | customized*                   |
| Ceiling cover Ø | 11,5cm                        |
| Light source    | included, 9 x 40W halogen     |
| Lampholder      | G9, Max. 9 x 40W / 240V       |
| Net. weight     | 14kg                          |
| Gross weight    | 21kg                          |
| Packaging       | 135x135x85cm                  |
| Dimming         | dimmable, dimmer not included |