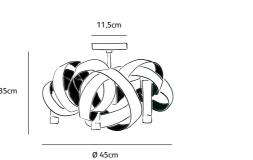

#### colors & materials

Check www.jaccomaris.com for the latest colors, materials and details or scan the QR code.

| Order code      | MN.05.CH.*.T                  |
|-----------------|-------------------------------|
| Dimensions Øxh  | 75x35cm                       |
| Hook            | customized*                   |
| Ceiling cover Ø | 11,5cm                        |
| Light source    | included, 5 x 40W halogen     |
| Lampholder      | G9, Max. 5 x 40W / 240V       |
| Net. weight     | 7kg                           |
| Gross weight    | 10kg                          |
| Packaging       | 80x80x40cm                    |
| Dimming         | dimmable, dimmer not included |
|                 |                               |
| Order code      | MN.07.CH.*.T                  |
| Dimensions Øxh  | 100x45cm                      |
| Hook            | customized*                   |
| Ceiling cover Ø | 11,5cm                        |
| Light source    | included , 7 x 40W halogen    |
| Lampholder      | G9, Max. 7 x 40W / 240V       |
| Net. weight     | 9kg                           |
| Gross weight    | 14kg                          |
| Packaging       | 105x105x55cm                  |
| Dimming         | dimmable, dimmer not included |
|                 |                               |
| Order code      | MN.09.CH.*.T                  |
| Dimensions Øxh  | 130x75cm                      |
| Hook            | customized*                   |
| Ceiling cover Ø | 11,5cm                        |
| Light source    | included, 9 x 40W halogen     |
| Lampholder      | G9, Max. 9 x 40W / 240V       |
| Net. weight     | 14kg                          |
| Gross weight    | 21kg                          |
| Packaging       | 135x135x85cm                  |
| Dimming         | dimmable, dimmer not included |