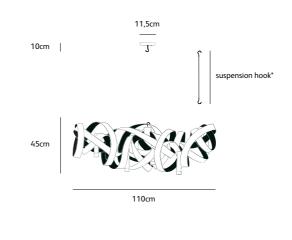

#### colors & materials

Check www.jaccomaris.com for the latest colors, materials and details or scan the QR code.

| Order code                               | MN.06.CH.*.O                  |
|------------------------------------------|-------------------------------|
| Dimensions wxdxh                         | 110x45x45cm                   |
| Hook                                     | customized*                   |
| Ceiling cover Ø                          | 11,5cm                        |
| Light source                             | included, 6 x 40W halogen     |
| Lampholder                               | G9, Max. 6 x 40W / 240V       |
| Weight/Packaging                         |                               |
| Net. weight                              | 7kg                           |
| Gross weight                             | 11kg                          |
| Packaging                                | 120x55x55cm                   |
| Dimming                                  | dimmable, dimmer not included |
|                                          |                               |
| Order code                               | MN.08.CH.*.O                  |
| Dimensions wxdxh                         | 145x45x55cm                   |
| Hook                                     | customized*                   |
| Ceiling cover Ø                          | 11,5cm                        |
| Light source                             | included, 8 x 40W halogen     |
| Lampholder                               | G9, Max. 8 x 40W / 240V       |
| Weight/Packaging                         |                               |
|                                          | 10kg                          |
| Net. weight                              | TONG                          |
| 9                                        | 15kg                          |
| Net. weight<br>Gross weight<br>Packaging | •                             |
| Gross weight                             | 15kg                          |