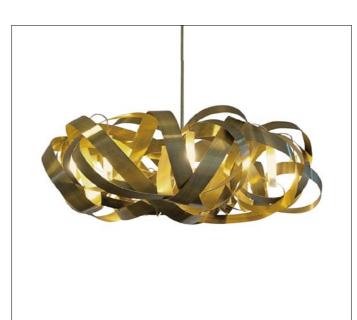

### ceiling lamp

Jacco maris

MN.05.CE.TOT.BR montone 5 light ceiling lamp totally brushed brass