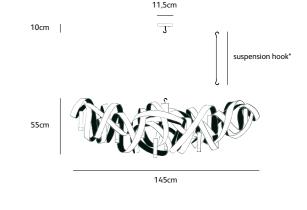

#### colors & materials

Check www.jaccomaris.com for the latest colors, materials and details or scan the QR code.

| Order code                               | MN.06.CH.*.O                  |
|------------------------------------------|-------------------------------|
| Dimensions wxdxh                         | 110x45x45cm                   |
| Hook                                     | customized*                   |
| Ceiling cover Ø                          | 11,5cm                        |
| Light source                             | included, 6 x 40W halogen     |
| Lampholder                               | G9, Max. 6 x 40W / 240V       |
| Weight/Packaging                         |                               |
| Net. weight                              | 7kg                           |
| Gross weight                             | 11kg                          |
| Packaging                                | 120x55x55cm                   |
| Dimming                                  | dimmable, dimmer not included |
|                                          |                               |
| Order code                               | MN.08.CH.*.O                  |
| Dimensions wxdxh                         | 145x45x55cm                   |
| Hook                                     | customized*                   |
| Ceiling cover Ø                          | 11,5cm                        |
| Light source                             | included, 8 x 40W halogen     |
| Lampholder                               | G9, Max. 8 x 40W / 240V       |
| Weight/Packaging                         |                               |
|                                          | 10kg                          |
| Net. weight                              | TONG                          |
| 9                                        | 15kg                          |
| Net. weight<br>Gross weight<br>Packaging | •                             |
| Gross weight                             | 15kg                          |