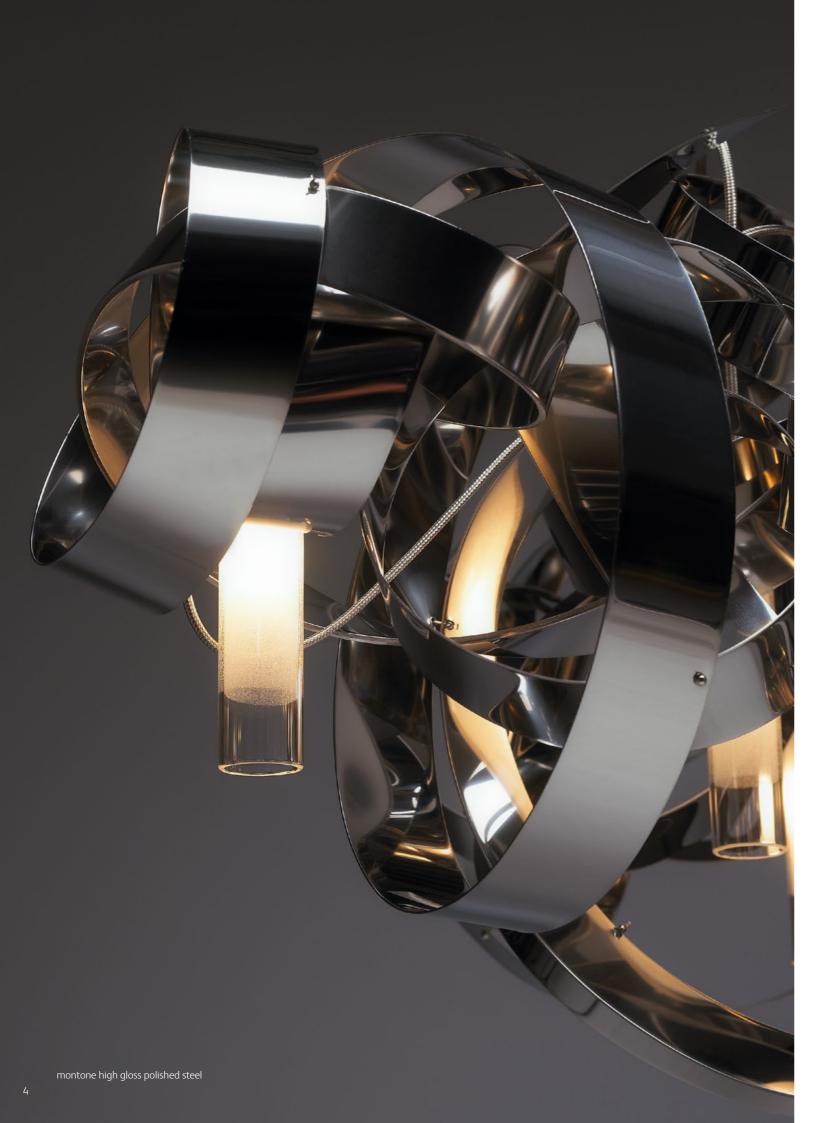

Every Montone makes a statement. It is extraordinary and overwhelming and completes an empty space on itself. Each Montone is curled by hand with various materials like brass, stainless steel or powder coated steel. The lights are situated inside the gracious fixture, providing a fascinating effect of light. The Montone collection, designed by Jacco Maris, is available as a chandelier or a ceiling lamp.

### chandelier oval

MN.06.CH.HG/BL.O montone 6 light chandelier high gloss polished steel/black oval