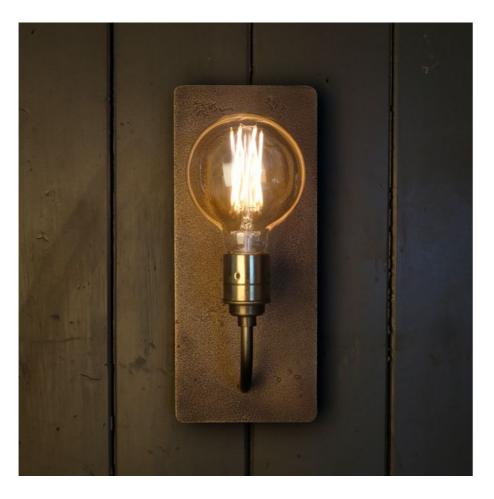

# what?

wall lamp

## what?

What? takes you right back to the early days when candles had just been replaced by electrical lights. The beginning of a new era. What? is crafted out of high quality materials that remind you of those times, but are now linked to modern times by LED technology. The wall plate is cast in bronze and the light, spread around the room, has that familiar oldfashioned glow.

what? wall lamp

WH.01.WA.BRO what? wall lamp bronze

WH.01.WA.BRO what? wall lamp bronze