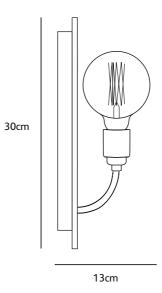

#### IP 20 🕅 CE

| Order code       | WH.01.WA.BRO                  |
|------------------|-------------------------------|
| Dimensions wxdxh | 13x13x30cm                    |
| Light source     | light bulb included           |
|                  | 6W LED filament Ø 9,5cm       |
|                  | 2200K / 480 lm                |
| Lampholder       | E27                           |
| Net. weight      | 4kg                           |
| Dimming          | dimmable, dimmer not included |