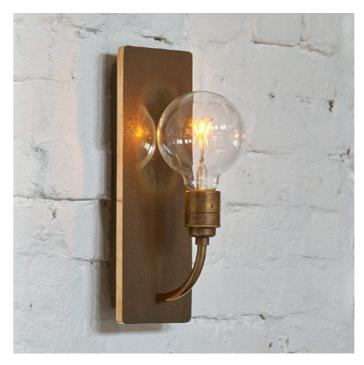

# what?

wall lamp

## what?

What? takes you right back to the early days when candles had just been replaced by electrical lights. The beginning of a new era. What? is crafted out of high quality materials that remind you of those times, but are now linked to modern times by LED technology. The wall plate is cast in bronze and the light, spread around the room, has that familiar oldfashioned glow.

what? wall lamp

WH.01.WA.BRO what? wall lamp bronze

WH.01.WA.BRO what? wall lamp bronze