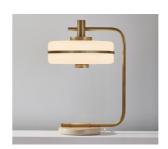

# TABLE LAMP 300

FINISHES

BRUSHED BRASS

DARK BRONZE

ANTIQUE BRASS

SATIN NICKEL

Brass | Powder coated detail | Opal glass

Standard finishes listed below Bespoke finishes available upon request Brasswork lacquered as standard