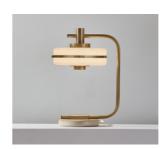

# TABLE LAMP 300

FINISHES

BRUSHED BRASS

DARK BRONZE

ANTIQUE BRASS

SATIN NICKEL

Brass | Powder coated detail | Opal glass

Standard finishes listed below Bespoke finishes available upon request Brasswork lacquered as standard