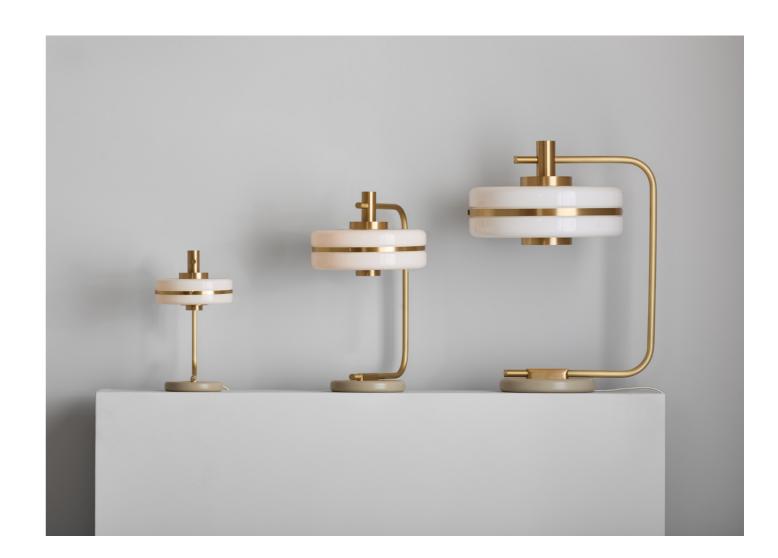

# TABLE LAMP 200

FINISHES

BRUSHED BRASS

DARK BRONZE

ANTIQUE BRASS

SATIN NICKEL

# TABLE LAMP 300

FINISHES

BRUSHED BRASS

DARK BRONZE

ANTIQUE BRASS

SATIN NICKEL

Brass | Powder coated detail | Opal glass

Standard finishes listed below Bespoke finishes available upon request Brasswork lacquered as standard

# TABLE LAMP 400

FINISHES

DARK BRONZE

SATIN NICKEL

Brass | Powder coated detail | Opal glass

Standard finishes listed below Bespoke finishes available upon request Brasswork lacquered as standard