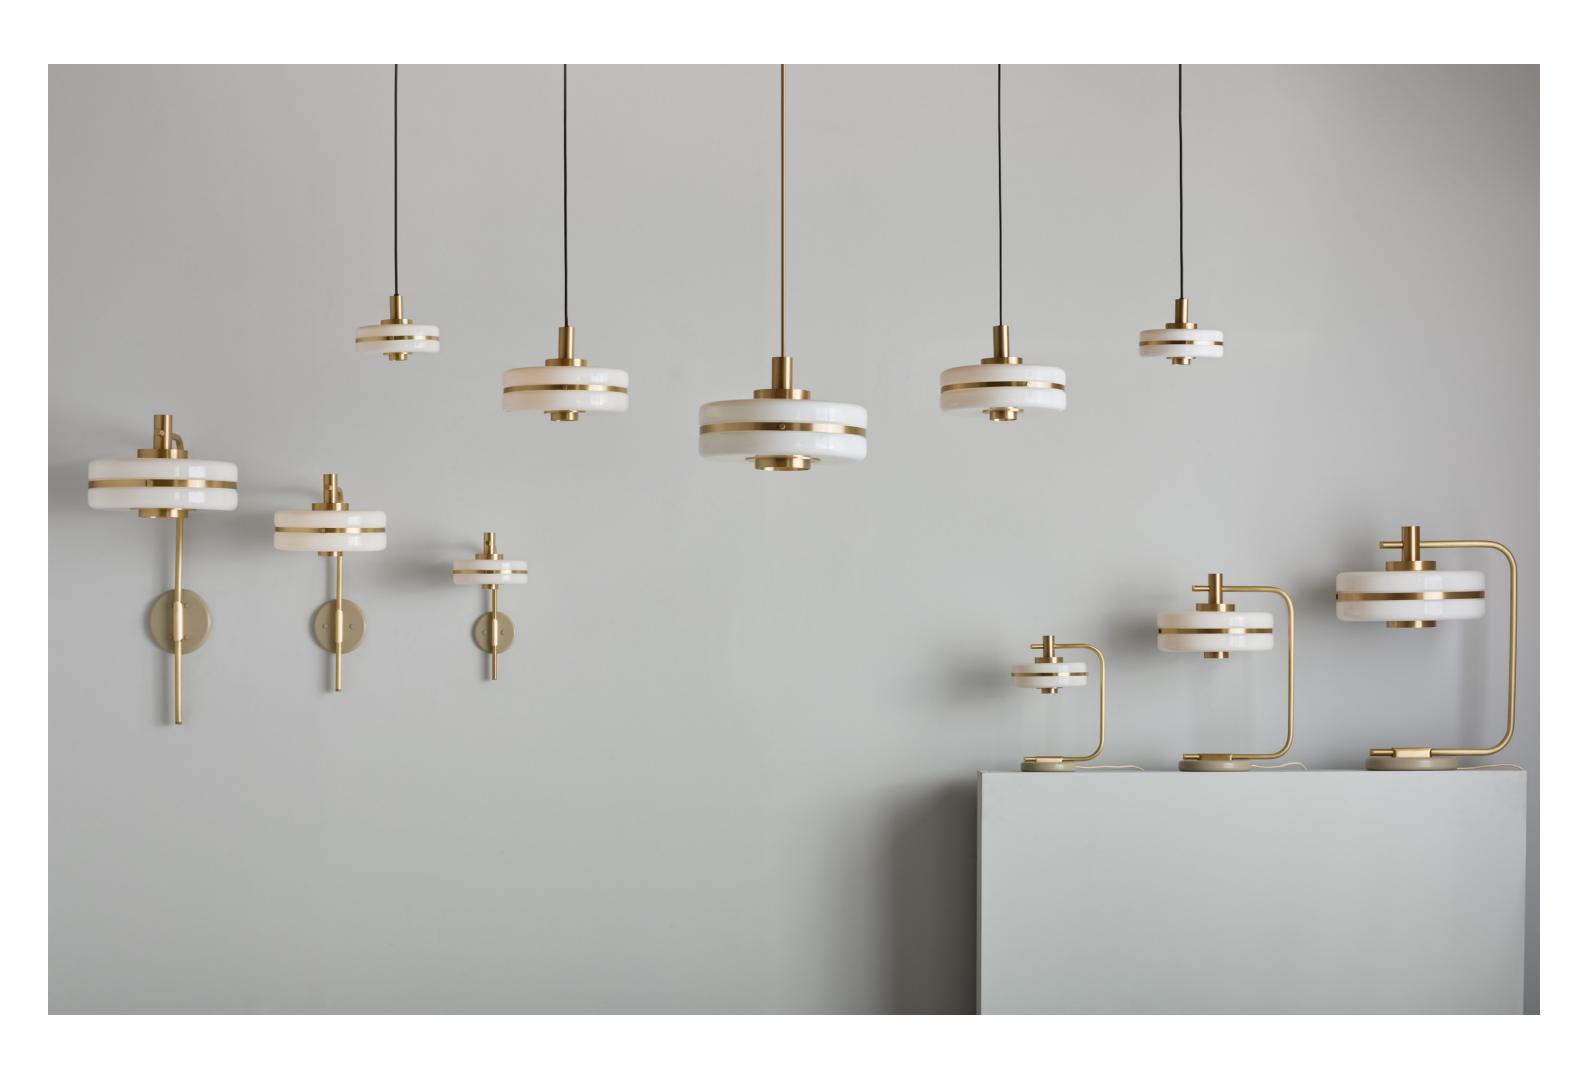

## **FINISHES**

A curated selection of finishes, colours, and textures is available for all elements of the lighting pieces, offering endless possibilities to complement any interior design scheme. These options allow for complete creative freedom, enabling each piece to be customised to reflect the distinct aesthetic of a project.

## SOLID BRASS METALWORK

BRUSHED BRASS

ANTIQUE BRASS

DARK BRONZE

## MATERIALS

Brass | Powder coated d | Opal glass

## FINISHES

Standard finishes listed below Bespoke finishes available upon request Brasswork lacquered as standard