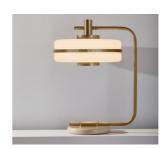

# TABLE LAMP 300

FINISHES

BRUSHED BRASS

DARK BRONZE

ANTIQUE BRASS

SATIN NICKEL

Brass | Powder coated detail | Opal glass

Standard finishes listed below Bespoke finishes available upon request Brasswork lacquered as standard