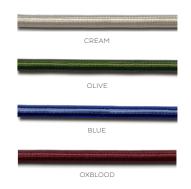

o draw on influences from industrial hallmarks, art deco forms and mid-century design sensibilities, to create expressive lighting that honours the legacy of British design through their enduring quality, built to last a lifetime.

2

## **FINISHES**

A curated selection of finishes, colours, and textures is available for all elements of the lighting pieces, offering endless possibilities to complement any interior design scheme. These options allow for complete creative freedom, enabling each piece to be customised to reflect the distinct aesthetic of a project.

## SOLID BRASS METALWORK









BRUSHED BRASS

ANTIQUE BRASS

DARK BRONZE

## POWDER COAT FINISHES









TEXTURED CREAM

TEXTURED GREEN



SATIN WHITE









SATIN BLACK

## CABLES

SATIN DOVE SATIN MUSTARD SATIN OLIVE





# Le Corbusier The Complete Buildings CEMALEMDEN \* PRESTEL

# TABLE LAMP 200



FINISHES



BRUSHED BRASS



DARK BRONZE



ANTIQUE BRASS



SATIN NICKEL

## MATERIALS

Brass | Powder coated d | Opal glass

## FINISHES

Standard finishes listed below Bespoke finishes available upon request Brasswork lacquered as standard

## DIMMING

Non-dimmable as standard Mains dimmable | TRIAC available

## LIGHT SOURCE

3W | E14 bulb | 110V/240V | 2700k

## DIMENSIONS

H 370mm | W 250mm H 14.5in| W 10in 3kg | 6.6lbs

## BASE

H 25mm | Ø 150mm H 1in | Ø 6in

## CORD

2000mm fabric cord provided inline switch on cord

## YACHT FIXING

Yacht | Surface mounting available

LINE DRAWINGS

SIDE VIEW



FRONTVIEW





TOPVIEW



4

# TABLE LAMP 300



FINISHES



BRUSHED BRASS



DARK BRONZE



ANTIQUE BRA