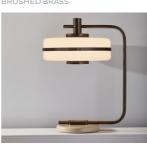

# TABLE LAMP 200

FINISHES

BRUSHED BRASS

DARK BRONZE

ANTIQUE BRASS

SATIN NICKEL

## MATERIALS

Brass | Powder coated d | Opal glass

## FINISHES

Standard finishes listed below Bespoke finishes available upon request Brasswork lacquered as standard