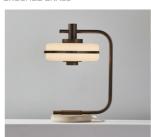

# TABLE LAMP 200

FINISHES

BRUSHED BRASS

DARK BRONZE

ANTIQUE BRASS

SATIN NICKEL

## MATERIALS

Brass | Powder coated d | Opal glass

## FINISHES

Standard finishes listed below Bespoke finishes available upon request Brasswork lacquered as standard