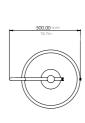

# TABLE LAMP 400

FINISHES

DARK BRONZE

SATIN NICKEL

Brass | Powder coated detail | Opal glass

Standard finishes listed below Bespoke finishes available upon request Brasswork lacquered as standard

## BASE

H 25mm | Ø 195mm H 1in | Ø 7.7in

## LINE DRAWINGS

SIDE VIEW

TOP VIEW