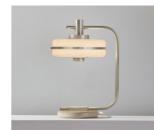

# TABLE LAMP 400

FINISHES

DARK BRONZE

SATIN NICKEL

Brass | Powder coated detail | Opal glass

Standard finishes listed below Bespoke finishes available upon request Brasswork lacquered as standard