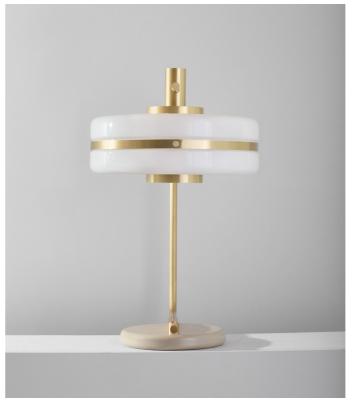

# TABLE LAMP 300

FINISHES

BRUSHED BRASS

DARK BRONZE

ANTIQUE BRASS

SATIN NICKEL

Brass | Powder coated detail | Opal glass

Standard finishes listed below Bespoke finishes available upon request Brasswork lacquered as standard

## **DIMENSIONS**

H 520mm | W 355mm H 20.5in| W 14in 7kg | 15.4lbs