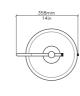

## BASE

H 25mm | Ø 195mm H 1in | Ø 7.7in

## YACHT FIXING

Yacht | Surface mounting available

LINE DRAWINGS

SIDE VIEW

TOP VIEW