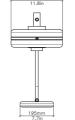

## **DIMENSIONS**

H 520mm | W 355mm H 20.5in| W 14in 7kg | 15.4lbs

## BASE

H 25mm | Ø 195mm H 1in | Ø 7.7in

## YACHT FIXING

Yacht | Surface mounting available

LINE DRAWINGS

SIDE VIEW

TOP VIEW