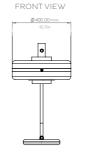

# TABLE LAMP 400

FINISHES

DARK BRONZE

SATIN NICKEL

Brass | Powder coated detail | Opal glass

Standard finishes listed below Bespoke finishes available upon request Brasswork lacquered as standard

## **DIMENSIONS**

H660mm | W500mm H 26in| W 19.7in 13kg | 28.6lbs

## BASE

H 25mm | Ø 195mm H 1in | Ø 7.7in

## LINE DRAWINGS

SIDE VIEW

TOP VIEW