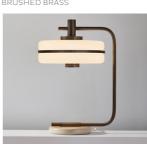

# TABLE LAMP 200

FINISHES

BRUSHED BRASS

DARK BRONZE

ANTIQUE BRASS

SATIN NICKEL

## MATERIALS

Brass | Powder coated d | Opal glass

## FINISHES

Standard finishes listed below Bespoke finishes available upon request Brasswork lacquered as standard