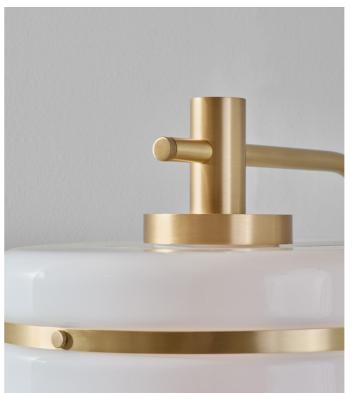

# TABLE LAMP 200

FINISHES

BRUSHED BRASS

DARK BRONZE

ANTIQUE BRASS

SATIN NICKEL

## MATERIALS

Brass | Powder coated d | Opal glass

## FINISHES

Standard finishes listed below Bespoke finishes available upon request Brasswork lacquered as standard