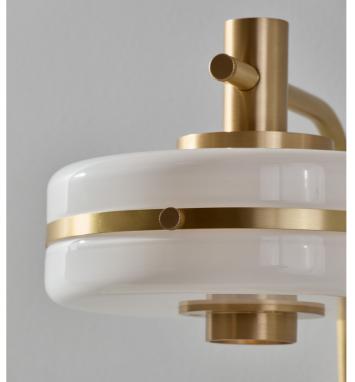

# TABLE LAMP 200

FINISHES

BRUSHED BRASS

DARK BRONZE

ANTIQUE BRASS

SATIN NICKEL

## MATERIALS

Brass | Powder coated d | Opal glass