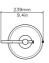

## BASE

H 25mm | Ø 150mm H 1in | Ø 6in

## BASE

H 25mm | Ø 195mm H 1in | Ø 7.7in