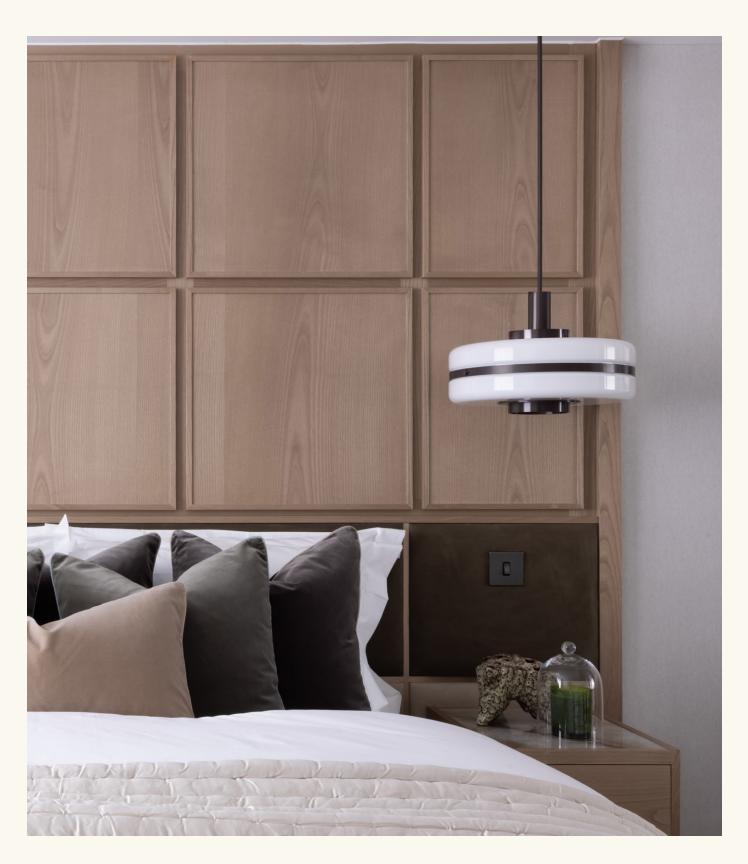

# MASINA

## **FINISHES**

A curated selection of finishes, colours, and textures is available for all elements of the lighting pieces, offering endless possibilities to complement any interior design scheme. These options allow for complete creative freedom, enabling each piece to be customised to reflect the distinct aesthetic of a project.

## MATERIALS

Brass | Powder coated d | Opal glass

## FINISHES

Standard finishes listed below Bespoke finishes available upon request Brasswork lacquered as standard