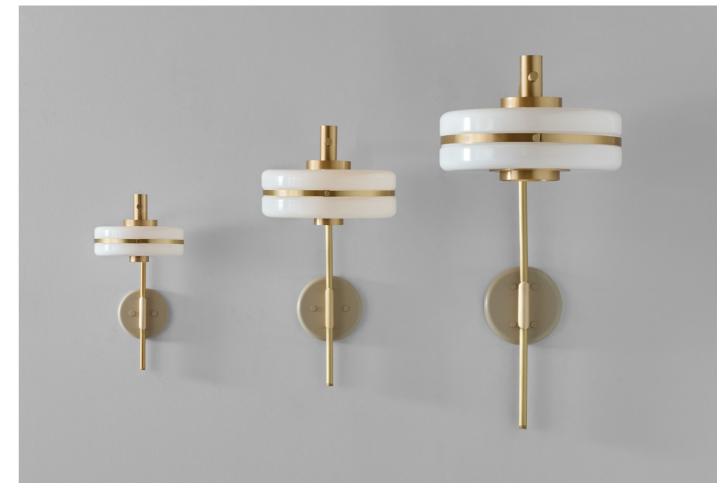

## **FINISHES**

A curated selection of finishes, colours, and textures is available for all elements of the lighting pieces, offering endless possibilities to complement any interior design scheme. These options allow for complete creative freedom, enabling each piece to be customised to reflect the distinct aesthetic of a project.

## SOLID BRASS METALWORK

BRUSHED BRASS

ANTIQUE BRASS

DARK BRONZE

## MATERIALS

Brass | Powder coated d | Opal glass

## FINISHES

Standard finishes listed below Bespoke finishes available upon request Brasswork lacquered as standard