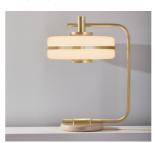

# TABLE LAMP 300

FINISHES

BRUSHED BRASS

DARK BRONZE

ANTIQUE BRASS

SATIN NICKEL

Brass | Powder coated detail | Opal glass

Standard finishes listed below Bespoke finishes available upon request Brasswork lacquered as standard

## **DIMENSIONS**

H 520mm | W 355mm H 20.5in| W 14in 7kg | 15.4lbs