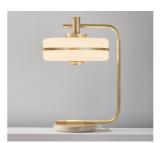

# TABLE LAMP 200

FINISHES

BRUSHED BRASS

DARK BRONZE

ANTIQUE BRASS

SATIN NICKEL

## DIMENSIONS

H 370mm | W 250mm H 14.5in| W 10in 3kg | 6.6lbs