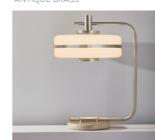

# TABLE LAMP 400

FINISHES

DARK BRONZE

SATIN NICKEL

Brass | Powder coated detail | Opal glass

Standard finishes listed below Bespoke finishes available upon request Brasswork lacquered as standard