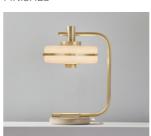

# TABLE LAMP 200

FINISHES

BRUSHED BRASS

DARK BRONZE

ANTIQUE BRASS

SATIN NICKEL