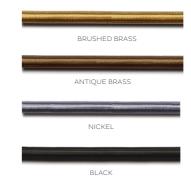

to draw on influences from industrial hallmarks, art deco forms and mid-century design sensibilities, to create expressive lighting that honours the legacy of British design through their enduring quality, built to last a lifetime.

2

## **FINISHES**

A curated selection of finishes, colours, and textures is available for all elements of the lighting pieces, offering endless possibilities to complement any interior design scheme. These options allow for complete creative freedom, enabling each piece to be customised to reflect the distinct aesthetic of a project.

## SOLID BRASS METALWORK









BRUSHED BRASS

ANTIQUE BRASS

DARK BRONZE

## POWDER COAT FINISHES









TEXTURED CREAM

TEXTURED GREEN



SATIN WHITE









SATIN BLACK

## CABLES

SATIN DOVE SATIN MUSTARD SATIN OLIVE





# Le Corbusier The Complete Buildings CEMALEMDEN \* PRESTEL

# TABLE LAMP 200



FINISHES



BRUSHED BRASS



DARK BRONZE



ANTIQUE BRASS



SATIN NICKEL

## MATERIALS

Brass | Powder coated d | Opal glass

## FINISHES

Standard finishes listed below Bespoke finishes available upon request Brasswork lacquered as standard

## DIMMING

Non-dimmable as standard Mains dimmable | TRIAC available

## LIGHT SOURCE

3W | E14 bulb | 110V/240V | 2700k

## DIMENSIONS

H 370mm | W 250mm H 14.5in| W 10in 3kg | 6.6lbs

## BASE

H 25mm | Ø 150mm H 1in | Ø 6in

## CORD

2000mm fabric cord provided inline switch on cord

## YACHT FIXING

Yacht | Surface mounting available

LINE DRAWINGS

SIDE VIEW



FRONTVIEW





TOPVIEW



4

# TABLE LAMP 300



FINISHES



BRUSHED BRASS



DARK BRONZE



ANTIQUE B