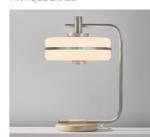

# TABLE LAMP 400

FINISHES

DARK BRONZE

SATIN NICKEL

Brass | Powder coated detail | Opal glass

Standard finishes listed below Bespoke finishes available upon request Brasswork lacquered as standard