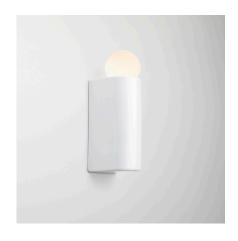

## WHITE PORCELAIN SERIES D3 WALL MOUNTED, 2017

Glazed porcelain body with opaline diffuser.

#### OVERALL DIMENSIONS

MATERIALS AND FINISHES

MA-WPS-D3 White Porcelain