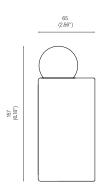

#### OVERALL DIMENSIONS

MATERIALS AND FINISHES

MA-WPS-D3 White Porcelain

#### PRODUCT SPECIFICATIONS

Input voltage: 120V / 240V Maximum wattage: 5W 120V / 240V dimmable LED triac 120V version supplied with paintable junction

Due to the handmade nature of ceramic, dimensions may vary upwards of 3%.