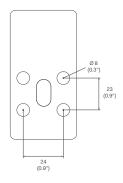

### BACKPLATE DIMENSIONS

Mounting screws not included 4mm countersunk screw recommended