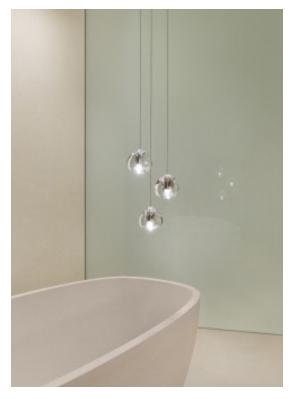

Inspired by the tranquil and mesmerizing light refractions created by water, Mizu is a customizable pendant light from Terzani. Like water droplets, no two Mizu are alike, each crystal shape is unique and made meticulously by hand. Using only the clearest crystal, Mizu perfectly emulates water's refraction of light, casting amazing patterns around the room, reminiscent of flowing water. Available in clear, silver dust, gold, cognac and champagne finish. Design Nicolas Terzani. Made in Italy.

## Name Mizu

3 light pendant