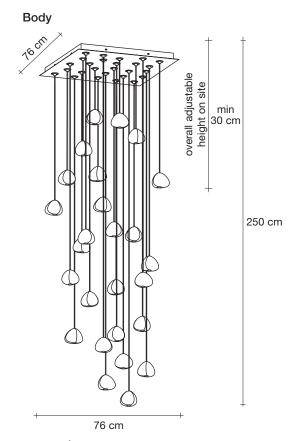

## Name

Mizu 15 rectangular multi light pendant

## **Body**

0R15S E8 A4 R

## Canopy | white

68 cm

Inspired by the tranquil and mesmerizing light refractions created by water, Mizu is a customizable pendant light from Terzani. Like water droplets, no two Mizu are alike, each crystal shape is unique and made meticulously by hand. Using only the clearest crystal, Mizu perfectly emulates water's refraction of light, casting amazing patterns around the room, reminiscent of flowing water. Available in clear, silver dust, gold, cognac and champagne finish. Design Nicolas Terzani. Made in Italy.

### Light source options 230-240V ~ 50/60Hz

15 x 10W G4 12V

15 x 2W G4 12V

or

Built in Replaceable LED Module 15 x 1,5W 2190 lm 3000K or optional 1935 lm 2700K