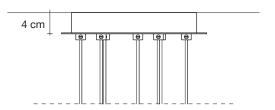

## Name

Mizu 15 rectangular multi light pendant

## Canopy | white

68 cm

Inspired by the tranquil and mesmerizing light refractions created by water, Mizu is a customizable pendant light from Terzani. Like water droplets, no two Mizu are alike, each crystal shape is unique and made meticulously by hand. Using only the clearest crystal, Mizu perfectly emulates water's refraction of light, casting amazing patterns around the room, reminiscent of flowing water. Available in clear, silver dust, gold, cognac and champagne finish. Design Nicolas Terzani. Made in Italy.