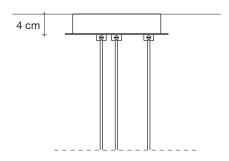

d 0R03S E8 A4





Inspired by the tranquil and mesmerizing light refractions created by water, Mizu is a customizable pendant light from Terzani. Like water droplets, no two Mizu are alike, each crystal shape is unique and made meticulously by hand. Using only the clearest crystal, Mizu perfectly emulates water's refraction of light, casting amazing patterns around the room, reminiscent of flowing water. Available in clear, silver dust, gold, cognac and champagne finish. Design Nicolas Terzani. Made in Italy.

### Light source options 230-240V ~ 50/60Hz



HALOGEN 3 x 10W G4 12V

3 x 2W G4 12V

Built in Replaceable LED Module 3 x 1,5W 438 lm 3000K or optional 387 lm 2700K 0

### dimmable options



not dimmable

**IGBT** 1-10V **PUSH** DALI

### Canopy | white or brushed nickel plated







design Nicolas Terzani terzani.com





## Name Mizu

5 light pendant

## Materials

crystal

#### EHE $\epsilon$ CB

### Finishes | Code



clear 0R05S H4 A9



champagne 0R05S E8 H1



cognac 0R05S E8 H4



silver dust 0R05S H4 F4



gold 0R05S E8 A4





Inspired by the tranquil and mesmerizing light refractions created by water, Mizu is a customizable pendant light from Terzani. Like water droplets, no two Mizu are alike, each crystal shape is unique and made meticulously by hand. Using only the clearest crystal, Mizu perfectly emulates water's refraction of light, casting amazing patterns around the room, reminiscent of flowing water. Available in clear, silver dust, gold, cognac and champagne finish. Design Nicolas Terzani. Made in Italy.

### Light source options 230-240V ~ 50/6