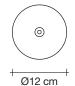

design Nicolas Terzani terzani.com

NO DRIVER INCLUDED Name **Body** Mizu pendant light overall adjustable height on site Materials crystal min 20 cm EAC  $\epsilon$ Finishes | Code white disc | clear 0R01S E8 A9 KK 190 cm white disc | champagne 0R01S E8 H1 KK white disc | cognac 0R01S E8 H4 KK white disc | silver dust 0R01S E8 F4 KK