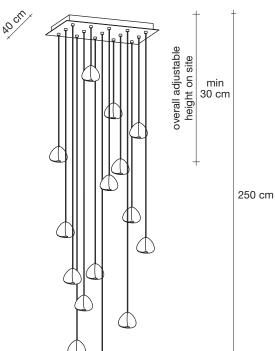

## Name

Mizu 15 rectangular multi light pendant

## Canopy | white

68 cm

Inspired by the tranquil and mesmerizing light refractions created by water, Mizu is a customizable pendant light from Terzani. Like water droplets, no two Mizu are alike, each crystal shape is unique and made meticulously by hand. Using only the clearest crystal, Mizu perfectly emulates water's refraction of light, casting amazing patterns around the room, reminiscent of flowing water. Available in clear, silver dust, gold, cognac and champagne finish. Design Nicolas Terzani. Made in Italy.

### Light source options 230-240V ~ 50/60Hz

15 x 10W G4 12V

15 x 2W G4 12V

or

Built in Replaceable LED Module 15 x 1,5W 2190 lm 3000K or optional 1935 lm 2700K