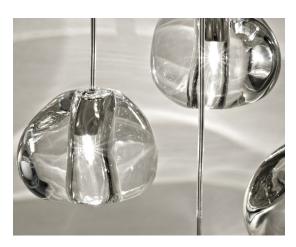

Inspired by the tranquil and mesmerizing light refractions created by water, Mizu is a customizable pendant light from Terzani. Like water droplets, no two Mizu are alike, each crystal shape is unique and made meticulously by hand. Using only the clearest crystal, Mizu perfectly emulates water's refraction of light, casting amazing patterns around the room, reminiscent of flowing water. Available in clear, silver dust, gold, cognac and champagne finish. Design Nicolas Terzani. Made in Italy.