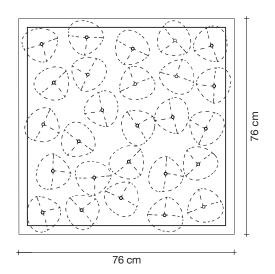

## Name

Mizu 15 rectangular multi light pendant

## **Body**

0R15S E8 A4 R

## Canopy | white

68 cm

Inspired by the tranquil and mesmerizing light refractions created by water, Mizu is a customizable pendant light from Terzani. Like water droplets, no two Mizu are alike, each crystal shape is unique and made meticulously by hand. Using only the clearest crystal, Mizu perfectly emulates water's refraction of light, casting amazing patterns around the room, reminiscent of flowing water. Available in clear, silver dust, gold, cognac and champagne finish. Design Nicolas Terzani. Made in Italy.