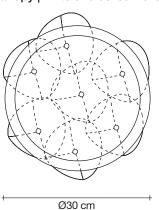

### Name

Mizu

15 round multi light pendant

### Materials

crystal

#### EHE $\epsilon$ CB

### Finishes | Code

clear 0R15S E8 A9 T

champagne 0R15S E8 H1 T

cognac 0R15S E8 H4 T

silver dust 0R15S E8 F4 T

0R15S E8 A4 T

Inspired by the tranquil and mesmerizing light refractions created by water, Mizu is a customizable pendant light from Terzani. Like water droplets, no two Mizu are alike, each crystal shape is unique and made meticulously by hand. Using only the clearest crystal, Mizu perfectly emulates water's refraction of light, casting amazing patterns around the room, reminiscent of flowing water. Available in clear, silver dust, gold, cognac and champagne finish. Design Nicolas Terzani. Made in Italy.

### Light source options 230-240V ~ 50/60Hz

15 x 10W G4 12V

LED 15 x 2W G4 12V

Built in Replaceable LED Module 15 x 1,5W 2190 lm 3000K or optional 1935 lm 2700K

### dimmable options

**IGBT** 0/1-10V **PWM PUSH** DALI

### Canopy | white

design Nicolas Terzani terzani.com