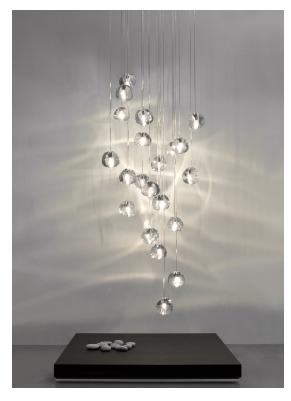

## Name

Mizu 15 rectangular multi light pendant

## **Body**

0R15S E8 A4 R

## Canopy | white

68 cm

Inspired by the tranquil and mesmerizing light refractions created by water, Mizu is a customizable pendant light from Terzani. Like water droplets, no two Mizu are alike, each crystal shape is unique and made meticulously by hand. Using only the clearest crystal, Mizu perfectly emulates water's refraction of light, casting amazing patterns around the room, reminiscent of flowing water. Available in clear, silver dust, gold, cognac and champagne finish. Design Nicolas Terzani. Made in Italy.