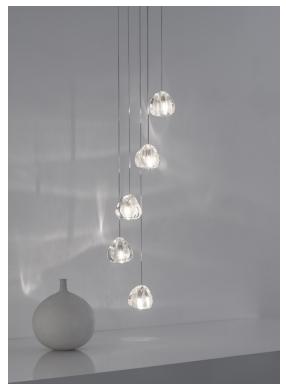

## Name Mizu

5 light pendant

### Finishes | Code

clear 0R05S H4 A9

champagne 0R05S E8 H1

cognac 0R05S E8 H4

silver dust 0R05S H4 F4

gold 0R05S E8 A4

Inspired by the tranquil and mesmerizing light refractions created by water, Mizu is a customizable pendant light from Terzani. Like water droplets, no two Mizu are alike, each crystal shape is unique and made meticulously by hand. Using only the clearest crystal, Mizu perfectly emulates water's refraction of light, casting amazing patterns around the room, reminiscent of flowing water. Available in clear, silver dust, gold, cognac and champagne finish. Design Nicolas Terzani. Made in Italy.

### Light source options 230-240V ~ 50/60Hz

HALOGEN 5 x 10W G4 12V

5 x 2W G4 12V

Built in Replaceable LED Module 5 x 1,5W 730 lm 3000K or optional 645 lm 2700K 0