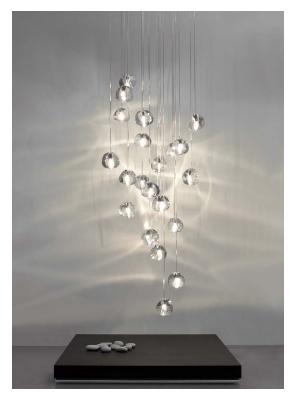

### Name

Mizu

26 round multi light pendant

### Materials

crystal

#### EHE $\epsilon$ CB

### Finishes | Code

clear 0R26S E8 A9 T

champagne 0R26S E8 H1 T

cognac 0R26S E8 H4 T

silver dust 0R26S E8 F4 T

0R26S E8 A4 T

Inspired by the tranquil and mesmerizing light refractions created by water, Mizu is a customizable pendant light from Terzani. Like water droplets, no two Mizu are alike, each crystal shape is unique and made meticulously by hand. Using only the clearest crystal, Mizu perfectly emulates water's refraction of light, casting amazing patterns around the room, reminiscent of flowing water. Available in clear, silver dust, gold, cognac and champagne finish. Design Nicolas Terzani. Made in Italy.