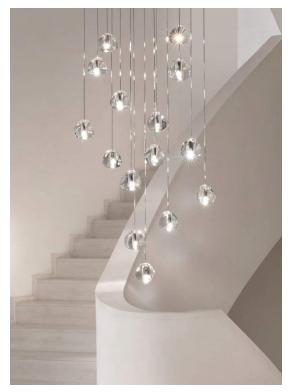

Inspired by the tranquil and mesmerizing light refractions created by water, Mizu is a customizable pendant light from Terzani. Like water droplets, no two Mizu are alike, each crystal shape is unique and made meticulously by hand. Using only the clearest crystal, Mizu perfectly emulates water's refraction of light, casting amazing patterns around the room, reminiscent of flowing water. Available in clear, silver dust, gold, cognac and champagne finish. Design Nicolas Terzani. Made in Italy.

## Name Mizu

3 light pendant

## Name Mizu

5 light pendant

### Name Mizu 7 light pendant

Materials crystal

> EHE  $\epsilon$ CB