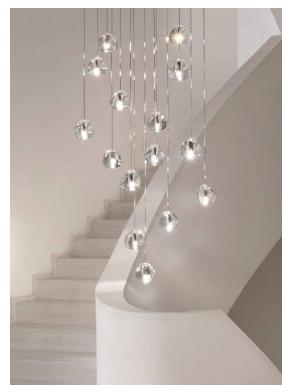

Inspired by the tranquil and mesmerizing light refractions created by water, Mizu is a customizable pendant light from Terzani. Like water droplets, no two Mizu are alike, each crystal shape is unique and made meticulously by hand. Using only the clearest crystal, Mizu perfectly emulates water's refraction of light, casting amazing patterns around the room, reminiscent of flowing water. Available in clear, silver dust, gold, cognac and champagne finish. Design Nicolas Terzani. Made in Italy.

from Terzani. Like water droplets, no two Mizu are alike, each crystal shape is unique and made meticulously

by hand. Using only the clearest crystal, Mizu perfectly emulates water's refraction of light, casting amazing

patterns around the room, reminiscent of flowing water. Available in clear, silver dust, gold, cognac and champagne finish. Design Nicolas Terzani. Made in Italy.

v1.1

230-240V ~ 50/60Hz HALOGEN 11 10W G4 12V