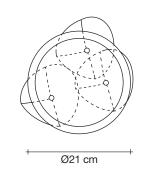

## Name Mizu

5 light pendant

## Materials

crystal

### Finishes | Code

clear 0R05S H4 A9

champagne 0R05S E8 H1

cognac 0R05S E8 H4

silver dust 0R05S H4 F4

gold 0R05S E8 A4

Inspired by the tranquil and mesmerizing light refractions created by water, Mizu is a customizable pendant light from Terzani. Like water droplets, no two Mizu are alike, each crystal shape is unique and made meticulously by hand. Using only the clearest crystal, Mizu perfectly emulates water's refraction of light, casting amazing patterns around the room, reminiscent of flowing water. Available in clear, silver dust, gold, cognac and champagne finish. Design Nicolas Terzani. Made in Italy.