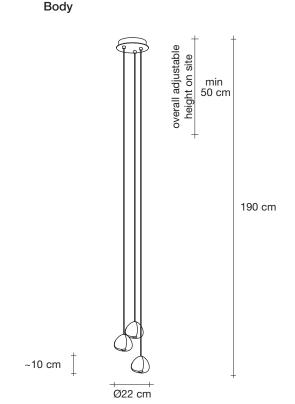

design Nicolas Terzani terzani.com

NO DRIVER INCLUDED Name **Body** Mizu pendant light overall adjustable height on site Materials crystal min 20 cm EAC  $\epsilon$ Finishes | Code white disc | clear 0R01S E8 A9 KK 190 cm white disc | champagne 0R01S E8 H1 KK white disc | cognac 0R01S E8 H4 KK white disc | silver dust 0R01S E8 F4 KK

### dimmable drivers available

IGBT  $10\text{-}100k\Omega$ 0/1-10V PUSH DALI

Disc | white

~10 cm

design Nicolas Terzani terzani.com