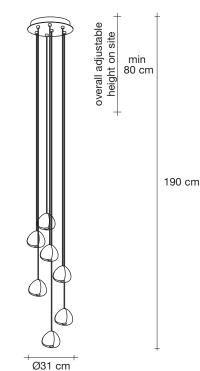

## Name Mizu

5 light pendant

## Materials

crystal

#### EHE $\epsilon$ CB

### Finishes | Code

clear 0R05S H4 A9

champagne 0R05S E8 H1

cognac 0R05S E8 H4

silver dust 0R05S H4 F4

gold 0R05S E8 A4

Inspired by the tranquil and mesmerizing light refractions created by water, Mizu is a customizable pendant light from Terzani. Like water droplets, no two Mizu are alike, each crystal shape is unique and made meticulously by hand. Using only the clearest crystal, Mizu perfectly emulates water's refraction of light, casting amazing patterns around the room, reminiscent of flowing water. Available in clear, silver dust, gold, cognac and champagne finish. Design Nicolas Terzani. Made in Italy.

### Light source options 230-240V ~ 50/60Hz

HALOGEN 5 x 10W G4 12V

5 x 2W G4 12V

Built in Replaceable LED Module 5 x 1,5W 730 lm 3000K or optional 645 lm 2700K 0

### dimmable options

**IGBT** 0/1-10V PWM **PUSH** DALI

### Canopy | white or brushed nickel plated

design Nicolas Terzani terzani.com