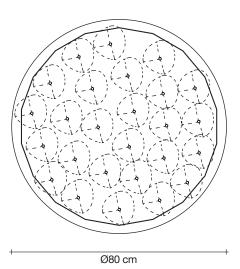

### Name

Mizu

26 round multi light pendant

### Canopy | white - quick system

5 cm

90 x 90 x 35 cm