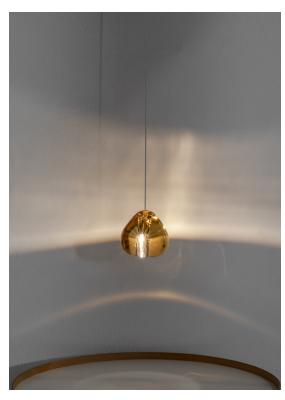

Inspired by the tranquil and mesmerizing light refractions created by water, Mizu is a customizable pendant light from Terzani. Like water droplets, no two Mizu are alike, each crystal shape is unique and made meticulously by hand. Using only the clearest crystal, Mizu perfectly emulates water's refraction of light, casting amazing patterns around the room, reminiscent of flowing water. Available in clear, silver dust, gold, cognac and champagne finish. Design Nicolas Terzani. Made in Italy.

from Terzani. Like water droplets, no two Mizu are alike, each crystal shape is unique and made meticulously

by hand. Using only the clearest crystal, Mizu perfectly emulates water's refraction of light, casting amazing

patterns around the room, reminiscent of flowing water. Available in clear, silver dust, gold, cognac and champagne finish. Design Nicolas Terzani. Made in Italy.

v1.1

230-240V ~ 50/60Hz HALOGEN 11 10W G4 12V