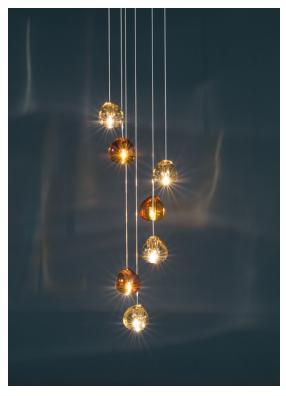

Inspired by the tranquil and mesmerizing light refractions created by water, Mizu is a customizable pendant light from Terzani. Like water droplets, no two Mizu are alike, each crystal shape is unique and made meticulously by hand. Using only the clearest crystal, Mizu perfectly emulates water's refraction of light, casting amazing patterns around the room, reminiscent of flowing water. Available in clear, silver dust, gold, cognac and champagne finish. Design Nicolas Terzani. Made in Italy.

# **Body**

~10 cm

Inspired by the tranquil and mesmerizing light refractions created by water, Mizu is a customizable pendant light from Terzani. Like water droplets, no two Mizu are alike, each crystal shape is unique and made meticulously by hand. Using only the clearest crystal, Mizu perfectly emulates water's refraction of light, casting amazing patterns around the room, reminiscent of flowing water. Available in clear, silver dust, gold, cognac and champagne finish. Design Nicolas Terzani. Made in Italy.