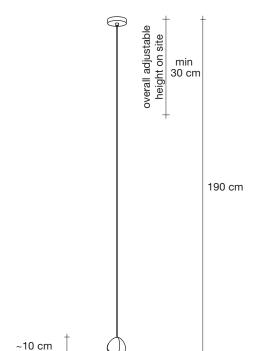

design Nicolas Terzani terzani.com

NO DRIVER INCLUDED Name **Body** Mizu pendant light overall adjustable height on site Materials crystal min 20 cm EAC  $\epsilon$ Finishes | Code white disc | clear 0R01S E8 A9 KK 190 cm white disc | champagne 0R01S E8 H1 KK white disc | cognac 0R01S E8 H4 KK white disc | silver dust 0R01S E8 F4 KK