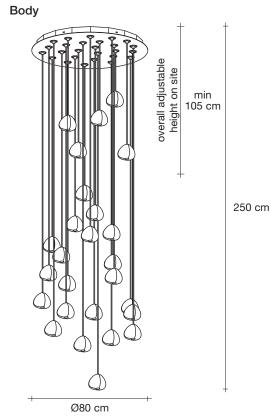

### Name

Mizu

26 round multi light pendant

### Materials

crystal

#### EHE $\epsilon$ CB

### Finishes | Code

clear 0R26S E8 A9 T

champagne 0R26S E8 H1 T

cognac 0R26S E8 H4 T

silver dust 0R26S E8 F4 T

0R26S E8 A4 T

Inspired by the tranquil and mesmerizing light refractions created by water, Mizu is a customizable pendant light from Terzani. Like water droplets, no two Mizu are alike, each crystal shape is unique and made meticulously by hand. Using only the clearest crystal, Mizu perfectly emulates water's refraction of light, casting amazing patterns around the room, reminiscent of flowing water. Available in clear, silver dust, gold, cognac and champagne finish. Design Nicolas Terzani. Made in Italy.

### Light source options 230-240V ~ 50/60Hz

26 x 10W G4 12V

26 x 2W G4 12V

Built in Replaceable LED Module 26 x 1,5W 3796 lm 3000K or optional 3354 lm 2700K

### dimmable options

**IGBT** 0/1-10V PWM **PUSH** DALI

### Canopy | white - quick system

5 cm

90 x 90 x 35 cm