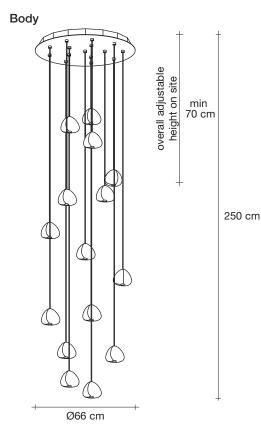

## Name Mizu

5 light pendant

### Finishes | Code

clear 0R05S H4 A9

champagne 0R05S E8 H1

cognac 0R05S E8 H4

silver dust 0R05S H4 F4

gold 0R05S E8 A4

Inspired by the tranquil and mesmerizing light refractions created by water, Mizu is a customizable pendant light from Terzani. Like water droplets, no two Mizu are alike, each crystal shape is unique and made meticulously by hand. Using only the clearest crystal, Mizu perfectly emulates water's refraction of light, casting amazing patterns around the room, reminiscent of flowing water. Available in clear, silver dust, gold, cognac and champagne finish. Design Nicolas Terzani. Made in Italy.

### Light source options 230-240V ~ 50/60Hz

HALOGEN 5 x 10W G4 12V

5 x 2W G4 12V

Built in Replaceable LED Module 5 x 1,5W 730 lm 3000K or optional 645 lm 2700K 0