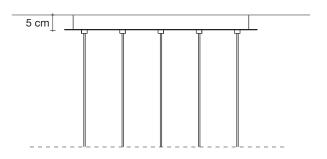

### Light source options 230-240V ~ 50/60Hz

HALOGEN 5 x 10W G4 12V

5 x 2W G4 12V

Built in Replaceable LED Module 5 x 1,5W 730 lm 3000K or optional 645 lm 2700K 0

### Canopy | white or brushed nickel plated

design Nicolas Terzani terzani.com