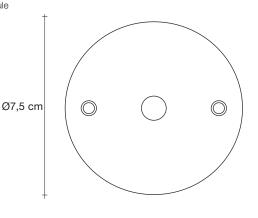

Inspired by the tranquil and mesmerizing light refractions created by water, Mizu is a customizable pendant light from Terzani. Like water droplets, no two Mizu are alike, each crystal shape is unique and made meticulously by hand. Using only the clearest crystal, Mizu perfectly emulates water's refraction of light, casting amazing patterns around the room, reminiscent of flowing water. Available in clear, silver dust, gold, cognac and champagne finish. Design Nicolas Terzani. Made in Italy.

### Light source options 12V ~ 50/60Hz

white disc | gold 0R01S E8 A4 KK

10W G4 12V

LED 2W G4 12V

### 500mA ~ 50/60Hz

Built in Replaceable LED Module 1,5W 146 lm 3000K or optional 129 lm 2700K

### dimmable drivers available

IGBT  $10\text{-}100k\Omega$ 0/1-10V PUSH DALI

Disc | white

~10 cm







design Nicolas Terzani terzani.com





### **Name** Mizu

pendant light

## Materials

crystal

# C€ [H[ CB

### Finishes | Code



clear 0R01S H4 A9



champagne 0R01S E8 H1



cognac 0R01S E8 H4



silver dust 0R01S H4 F4



gold 0R01S E8 A4



**Body** 

Inspired by the tranquil and mesmerizing light refractions created by water, Mizu is a customizable pendant light

from Terzani. Like water droplets, no two Mizu are alike, each crystal shape is unique and made meticulously

by hand. Using only the clearest crystal, Mizu perfectly emulates water's refraction of light, casting amazing

patterns around the room, reminiscent of flowing water. Available in clear, silver dust, gold, cognac and champagne finish. Design Nicolas Terzani. Made in Italy.

v1.1

230-240V ~ 50/60Hz HALOGEN 11