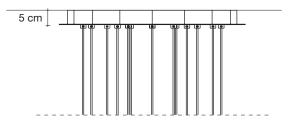

### dimmable options

**IGBT** 0/1-10V PWM **PUSH** DALI

Canopy | white - quick system

5 cm

Inspired by the tranquil and mesmerizing light refractions created by water, Mizu is a customizable pendant light from Terzani. Like water droplets, no two Mizu are alike, each crystal shape is unique and made meticulously by hand. Using only the clearest crystal, Mizu perfectly emulates water's refraction of light, casting amazing patterns around the room, reminiscent of flowing water. Available in clear, silver dust, gold, cognac and champagne finish. Design Nicolas Terzani. Made in Italy.