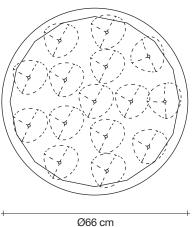

### Name

Mizu

26 round multi light pendant

### Materials

crystal

#### EHE $\epsilon$ CB

### Finishes | Code

clear 0R26S E8 A9 T

champagne 0R26S E8 H1 T

cognac 0R26S E8 H4 T

silver dust 0R26S E8 F4 T

0R26S E8 A4 T

Inspired by the tranquil and mesmerizing light refractions created by water, Mizu is a customizable pendant light from Terzani. Like water droplets, no two Mizu are alike, each crystal shape is unique and made meticulously by hand. Using only the clearest crystal, Mizu perfectly emulates water's refraction of light, casting amazing patterns around the room, reminiscent of flowing water. Available in clear, silver dust, gold, cognac and champagne finish. Design Nicolas Terzani. Made in Italy.

### Canopy | white - quick system

5 cm

90 x 90 x 35 cm