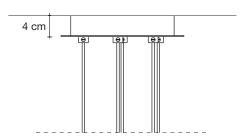

### Canopy | white or brushed nickel plated

11 cm

### Canopy for DALI | white or brushed nickel plated \*

i

2 kg \*2,8 kg

design Nicolas Terzani terzani.com