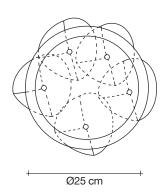

### Name

Mizu

26 round multi light pendant

### Finishes | Code

clear 0R26S E8 A9 T

champagne 0R26S E8 H1 T

cognac 0R26S E8 H4 T

silver dust 0R26S E8 F4 T

0R26S E8 A4 T

Inspired by the tranquil and mesmerizing light refractions created by water, Mizu is a customizable pendant light from Terzani. Like water droplets, no two Mizu are alike, each crystal shape is unique and made meticulously by hand. Using only the clearest crystal, Mizu perfectly emulates water's refraction of light, casting amazing patterns around the room, reminiscent of flowing water. Available in clear, silver dust, gold, cognac and champagne finish. Design Nicolas Terzani. Made in Italy.