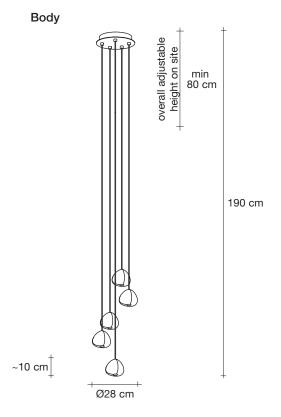

design Nicolas Terzani terzani.com

NO DRIVER INCLUDED Name **Body** Mizu pendant light overall adjustable height on site Materials crystal min 20 cm EAC  $\epsilon$ Finishes | Code white disc | clear 0R01S E8 A9 KK 190 cm white disc | champagne 0R01S E8 H1 KK white disc | cognac 0R01S E8 H4 KK white disc | silver dust 0R01S E8 F4 KK

## Name Mizu

5 light pendant

### Finishes | Code

clear 0R05S H4 A9

champagne 0R05S E8 H1

cognac 0R05S E8 H4

silver dust 0R05S H4 F4

gold 0R05S E8 A4

Inspired by the tranquil and mesmerizing light refractions created by water, Mizu is a customizable pendant light from Terzani. Like water droplets, no two Mizu are alike, each crystal shape is unique and made meticulously by hand. Using only the clearest crystal, Mizu perfectly emulates water's refraction of light, casting amazing patterns around the room, reminiscent of flowing water. Available in clear, silver dust, gold, cognac and champagne finish. Design Nicolas Terzani. Made in Italy.

### Light source options 230-240V ~ 50/60Hz

HALOGEN 5 x 10W G4 12V

5 x 2W G4 12V

Built in Replaceable LED Module 5 x 1,5W 730 lm 3000K or optional 645 lm 2700K 0