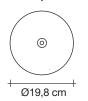

### Finishes | Code

clear 0R01S H4 A9

champagne 0R01S E8 H1

cognac 0R01S E8 H4

silver dust 0R01S H4 F4

gold 0R01S E8 A4

**Body** 

Inspired by the tranquil and mesmerizing light refractions created by water, Mizu is a customizable pendant light