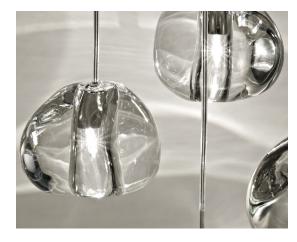

Inspired by the tranquil and mesmerizing light refractions created by water, Mizu is a customizable pendant light from Terzani. Like water droplets, no two Mizu are alike, each crystal shape is unique and made meticulously by hand. Using only the clearest crystal, Mizu perfectly emulates water's refraction of light, casting amazing patterns around the room, reminiscent of flowing water. Available in clear, silver dust, gold, cognac and champagne finish. Design Nicolas Terzani. Made in Italy.

from Terzani. Like water droplets, no two Mizu are alike, each crystal shape is unique and made meticulously

by hand. Using only the clearest crystal, Mizu perfectly emulates water's refraction of light, casting amazing

patterns around the room, reminiscent of flowing water. Available in clear, silver dust, gold, cognac and champagne finish. Design Nicolas Terzani. Made in Italy.

v1.1

230-240V ~ 50/60Hz HALOGEN 11 10W G4 12V