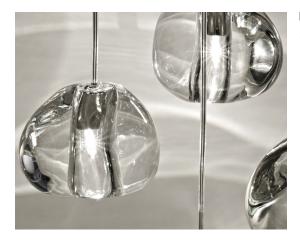

Inspired by the tranquil and mesmerizing light refractions created by water, Mizu is a customizable pendant light from Terzani. Like water droplets, no two Mizu are alike, each crystal shape is unique and made meticulously by hand. Using only the clearest crystal, Mizu perfectly emulates water's refraction of light, casting amazing patterns around the room, reminiscent of flowing water. Available in clear, silver dust, gold, cognac and champagne finish. Design Nicolas Terzani. Made in Italy.

from Terzani. Like water droplets, no two Mizu are alike, each crystal shape is unique and made meticulously

by hand. Using only the clearest crystal, Mizu perfectly emulates water's refraction of light, casting amazing

patterns around the room, reminiscent of flowing water. Available in clear, silver dust, gold, cognac and champagne finish. Design Nicolas Terzani. Made in Italy.

v1.1

230-240V ~ 50/60Hz HALOGEN 11 10W G4 12V