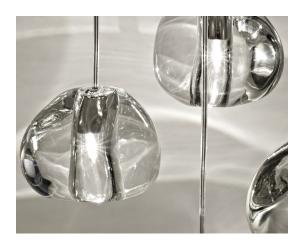

Inspired by the tranquil and mesmerizing light refractions created by water, Mizu is a customizable pendant light from Terzani. Like water droplets, no two Mizu are alike, each crystal shape is unique and made meticulously by hand. Using only the clearest crystal, Mizu perfectly emulates water's refraction of light, casting amazing patterns around the room, reminiscent of flowing water. Available in clear, silver dust, gold, cognac and champagne finish. Design Nicolas Terzani. Made in Italy.