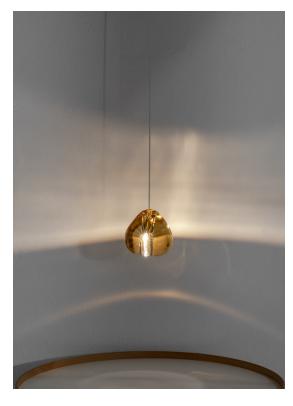

Inspired by the tranquil and mesmerizing light refractions created by water, Mizu is a customizable pendant light from Terzani. Like water droplets, no two Mizu are alike, each crystal shape is unique and made meticulously by hand. Using only the clearest crystal, Mizu perfectly emulates water's refraction of light, casting amazing patterns around the room, reminiscent of flowing water. Available in clear, silver dust, gold, cognac and champagne finish. Design Nicolas Terzani. Made in Italy.

from Terzani. Like water droplets, no two Mizu are alike, each crystal shape is unique and made meticulously

by hand. Using only the clearest crystal, Mizu perfectly emulates water's refraction of light, casting amazing

patterns around the room, reminiscent of flowing water. Available in clear, silver dust, gold, cognac and champagne finish. Design Nicolas Terzani. Made in Italy.

v1.1

230-240V ~ 50/60Hz HALOGEN 11 10W G4 12V