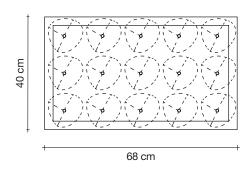

## Name

Mizu 15 rectangular multi light pendant

## Canopy | white

68 cm

Inspired by the tranquil and mesmerizing light refractions created by water, Mizu is a customizable pendant light from Terzani. Like water droplets, no two Mizu are alike, each crystal shape is unique and made meticulously by hand. Using only the clearest crystal, Mizu perfectly emulates water's refraction of light, casting amazing patterns around the room, reminiscent of flowing water. Available in clear, silver dust, gold, cognac and champagne finish. Design Nicolas Terzani. Made in Italy.