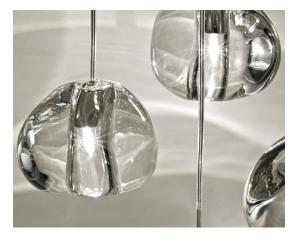

Inspired by the tranquil and mesmerizing light refractions created by water, Mizu is a customizable pendant light from Terzani. Like water droplets, no two Mizu are alike, each crystal shape is unique and made meticulously by hand. Using only the clearest crystal, Mizu perfectly emulates water's refraction of light, casting amazing patterns around the room, reminiscent of flowing water. Available in clear, silver dust, gold, cognac and champagne finish. Design Nicolas Terzani. Made in Italy.

from Terzani. Like water droplets, no two Mizu are alike, each crystal shape is unique and made meticulously

by hand. Using only the clearest crystal, Mizu perfectly emulates water's refraction of light, casting amazing

patterns around the room, reminiscent of flowing water. Available in clear, silver dust, gold, cognac and champagne finish. Design Nicolas Terzani. Made in Italy.

v1.1

230-240V ~ 50/60Hz HALOGEN 11 10W G4 12V