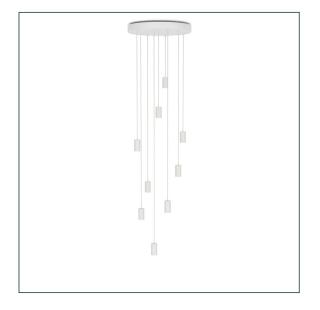

#### **BULB + PENDANT SET**

The Alumina Nine Pendant by Tala is an impressive lighting system designed for maximum impact. Housed in a circular ceiling canopy, the inner disc and grips are powder-coated in a textured chalk-white finish to mirror the nine Alumina Pendants, while the grey and white speckled braided cord can be adjusted to display at differing heights.