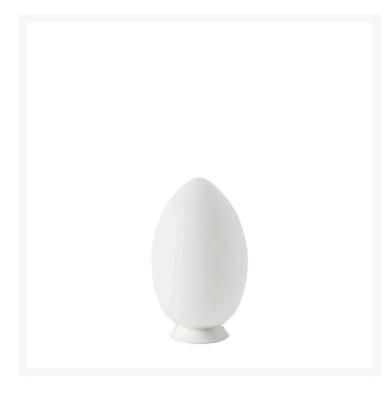

## UOVO RECHARGEABLE

Ben Swildens, 2023

A natural form and timeless symbol of perfection, in which symmetry and asymmetry harmoniously coexist. Designed in 1972, the 'shell' of the egg contained a light source: an ironic idea that still works today. As in nature, the shell of the UOVO lamp is the embodiment of absolute lightness, an elegant form in white satin blown glass that gives off a warm, uniform light.

Rechargeable table lamp, made of blown glass. Integrated and dimmable LED light source – A transparent touch button allows for turning the lamp on and off and adjusting the light intensity. The lamp is powered by a rechargeable battery with an 8-hour lifespan, rechargeable via the included USB cable. Wall plug adapter not included in the package. Suitable for indoor and outdoor use.