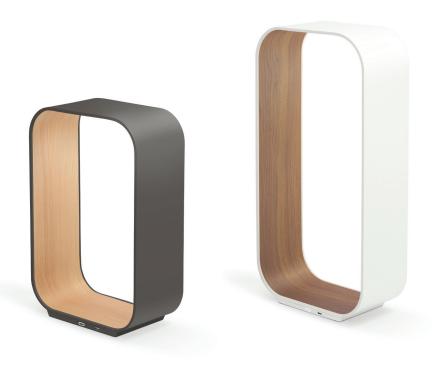

# CONTOUR TABLE

#### DESCRIPTION

Contour's revealing and elegant open framed architecture captures warm LED illumination within a remarkably slender extruded aluminum structure. Intelligent and highly efficient, Contour's minimalist design has been refined to the bare essentials, creating a rich interior space for your personal belongings while providing an unobstructed view of its surroundings. Contour's premium wood and woven fabric interiors provide an inviting resting place for your books, precious objects, or for charging your mobile devices with its integrated USB port.

# CONTOUR FLOOR

#### DESCRIPTION

Contour's revealing and elegant open framed architecture captures warm LED illumination within a remarkably slender extruded aluminum structure. Intelligent and highly efficient, Contour's minimalist design has been refined to the bare essentials, creating a rich interior space for your personal belongings while providing an unobstructed view of its surroundings. Contour's premium wood interiors provide an inviting resting place for your books, precious objects.