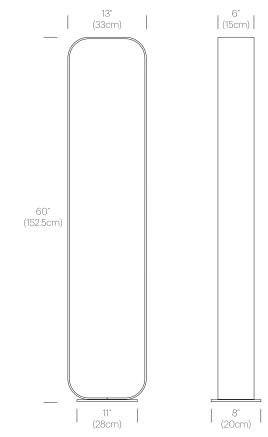

## DIMENSIONS

#### PACKAGING WEIGHT AND DIMENSIONS

| CONTOUR FLOOR: | 30LBS | 60'' X 13'' X 6''     |
|----------------|-------|-----------------------|
|                | 14KGS | 152.5cm X 13cm X 15cm |