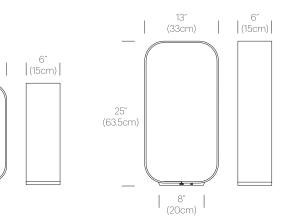

## DIMENSIONS

12" (30.5cm)

8″

(20cm)

TABLE SM

17.5″ (44.5cm) TABLE LG

#### PACKAGING WEIGHT AND DIMENSIONS

| CONTOUR TABLE SM: | 11LBS 17.5" X 12" X 6"    |
|-------------------|---------------------------|
|                   | 5KGS 44.5cm X 30cm X 15cm |
| CONTOUR TABLE LG: | 13LBS 25" X 13" X 6"      |
|                   | 6KGS 63.5cm X 33cm X 15cm |