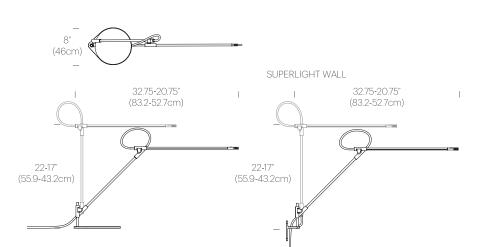

ection with a full 3-axis range of motion providing warm, glare-free LED light exactly where you need it. Superlight is available as a desk, floor, wall, clamp or grommet mounted fixture.

# FIXTURE TYPE

Table

#### LIGHT SOURCE

High-output LED array

### LIGHT CONTROL

Full range dim control

### FEATURES

3-axis rotation at each joint Ultra-light minimal frame 4 colored base pads Advanced LED array eliminates multiple shadows Ships flat-packed

#### SPECIFICATIONS

Voltage: 120-240V 50-60Hz Power consumption: 8.5W Color temperature: 3000K Luminosity: 700 Lumens Luminaire efficacy: 81 Lumens/watt Color rendition index: 90+ CRI 50K hour lifespan Cable length: 9' (274cm) Global multi-plug adapter available Title 20 compliant Patent pending



# FINISHES



# DIMENSIONS

SUPERLIGHT TABLE



#### PRODUCT CODES

| Superlight Table (White):   | SUPE TBL WHT  |
|-----------------------------|---------------|
| Superlight Table (Black):   | SUPE TBL BLK  |
| Superlight Clamp (White):   | SUPE CLP WHT  |
| Superlight Clamp (Black):   | SUPE CLP BLK  |
| Superlight Grommet (White): | SUPE GROM WHT |
| Superlight Grommet (Black)  | SUPE GROM BLK |
| Superlight Wall (White):    | SUPE WALL WHT |
| Superlight Wall (Black):    | SUPE WALL BLK |
|                             |               |

#### PACKAGING WEIGHT AND DIMENSIONS

| Superlight Table: | 8.3LBS | 28" X 9" X 3.5"   |
|-------------------|--------|-------------------|
|                   | 3.7KGS | 71cm X 23cm X 9cm |

#### NOTES

Custom requests can be considered on volume orders

# 214 **Pablo**

AVAILABLE GLOBALLY



#