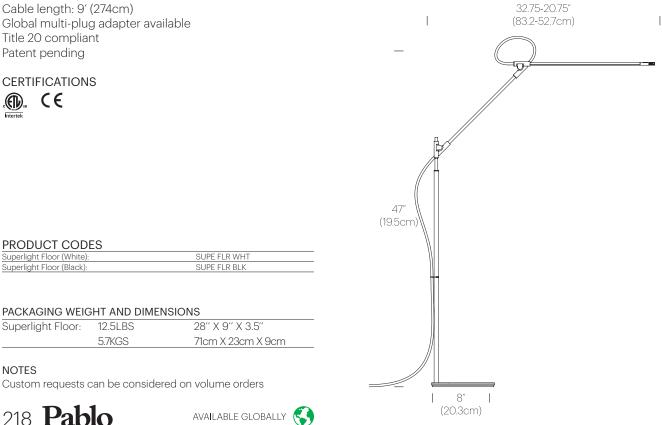

#### **SPECIFICATIONS**

CERTIFICATIONS CE

PRODUCT CODES

Superlight Floor (White) Superlight Floor (Black)

Superlight Floor:

NOTES

Voltage: 120-240V 50-60Hz Power consumption: 8.5W Color temperature: 3000K Luminosity: 700 Lumens Luminaire efficacy: 81 Lumens/watt Color rendition index: 90+ CRI 50K hour lifespan Cable length: 9' (274cm) Global multi-plug adapter available Title 20 compliant Patent pending

# DIMENSIONS

SUPERLIGHT FLOOR