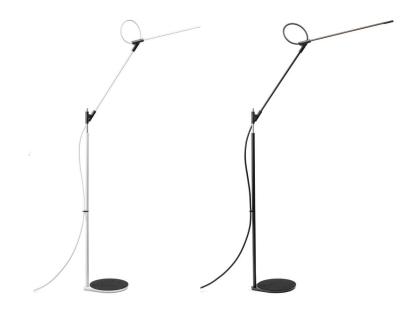

# SUPERLIGHT FLOOR

#### DESCRIPTION

Superlight balances the demands of both workplace and home with a combination of minimal form and maximal function. Superlight is a task light reduced to its essence. A gestural line in space resulting in a precise yet playful structure defying gravity with an appearance of near weightlessness. Superlight achieves fluid, sweeping movement in every direction with a full 3-axis range of motion providing warm, glare-free LED light exactly where you need it. Superlight is available as a desk, floor, wall, clamp or grommet mounted fixture.

# FIXTURE TYPE

Floor

LIGHT SOURCE High-output LED array

LIGHT CONTROL Full range dim control