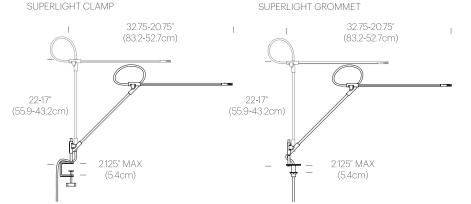

# DIMENSIONS

SUPERLIGHT TABLE

#### PRODUCT CODES

| Superlight Table (White):   | SUPE TBL WHT  |
|-----------------------------|---------------|
| Superlight Table (Black):   | SUPE TBL BLK  |
| Superlight Clamp (White):   | SUPE CLP WHT  |
| Superlight Clamp (Black):   | SUPE CLP BLK  |
| Superlight Grommet (White): | SUPE GROM WHT |
| Superlight Grommet (Black)  | SUPE GROM BLK |
| Superlight Wall (White):    | SUPE WALL WHT |
| Superlight Wall (Black):    | SUPE WALL BLK |
|                             |               |